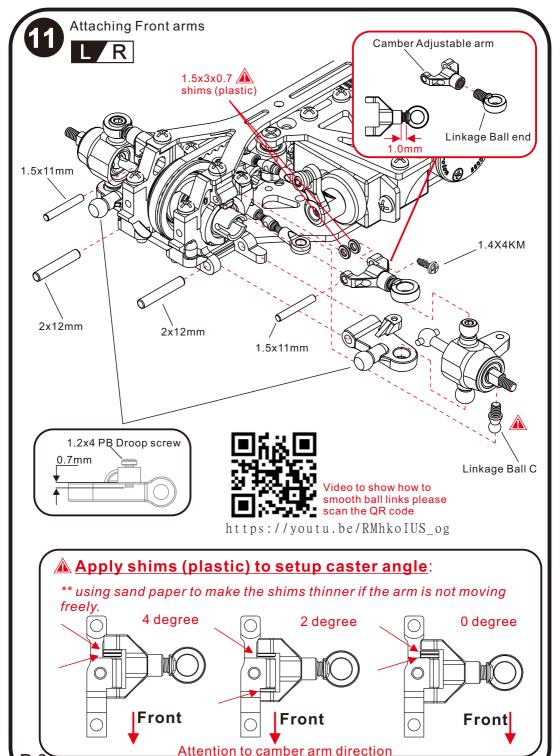

Instruction and Assembly Manual





Thank you for purchasing this Atomic product. BZ 2017 is a high performance competition machine for 1:28 scale. Please read this manual in detail in order to have proper assembly of this product and wish you have fun with it.

### Tools Included:





## Tools Needed (Not Included):















## Equipment required:





















6

#### Attaching Upper deck













P.6















#### ESC/Radio Calibration:

- 1. Turn on the transmitter, set parameters on the throttle channel like "D/R", "EPA" and "ATL" to 100% (for transmitter without LCD, please turn the knob to the maximum) and the throttle "TRIM" to 0 (for transmitter without LCD, please turn the corresponding knob to the neutral position). For Futaba radio transmitter, the direction of throttle channel shall be set to "REV", while other radio systems shall be set to "NOR". Please ensure the "ABS braking function" of your transmitter must be DISABLED.
- 2. Start with transmitter on
- 3. ESC turned off but connected to a battery.
- 4. Holding the SET button and turn on the ESC, the RED LED on the ESC starts to flash and then release the SET button immediately.(it is now in setup mode)
- 3. S