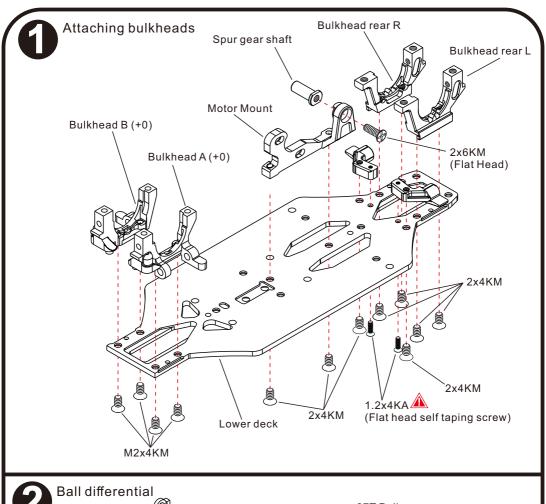

Instruction and Assembly Manual





Thank you for purchasing this Atomic product. BZ 2017 is a high performance competition machine for 1:28 scale. Please read this manual in detail in order to have proper assembly of this product and wish you have fun with it.

### Tools Included:





## Tools Needed (Not Included):















## Equipment required:





















6

#### Attaching Upper deck













P.6















#### ESC/Radio Calibration:

- 1. Turn on the transmitter, set parameters on the throttle channel like "D/R", "EPA" and "ATL" to 100% (for transmitter without LCD, please turn the knob to the maximum) and the throttle "TRIM" to 0 (for transmitter without LCD, please turn the corresponding knob to the neutral position). For Futaba radio transmitter, the direction of throttle channel shall be set to "REV", while other radio systems shall be set to "NOR". Please ensure the "ABS braking function" of your transmitter must be DISABLED.
- 2. Start with transmitter on
- 3. ESC turned off but connected to a battery.
- 4. Holding the SET button and turn on the ESC, the RED LED on the ESC starts to flash and then release the SET butto