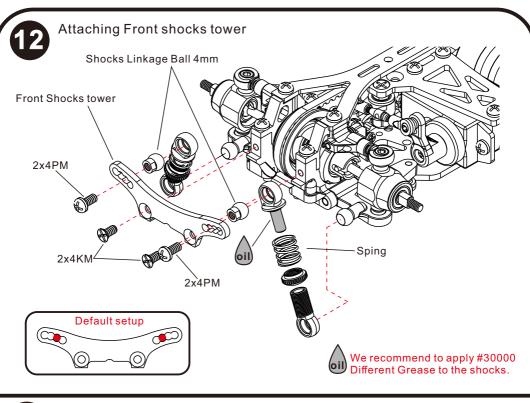

Instruction and Assembly Manual





Thank you for purchasing this Atomic product. BZ 2017 is a high performance competition machine for 1:28 scale. Please read this manual in detail in order to have proper assembly of this product and wish you have fun with it.

### Tools Included:





## Tools Needed (Not Included):















## Equipment required:





















6

#### Attaching Upper deck













P.6















#### ESC/Radio Calibration:

- 1. Turn on the transmitter, set parameters on the throttle channel like "D/R", "EPA" and "ATL" to 100% (for transmitter without LCD, please turn the knob to the maximum) and the throttle "TRIM" to 0 (for transmitter without LCD, please turn the corresponding knob to the neutral position). For Futaba radio transmitter, the direction of throttle channel shall be set to "REV", while other radio systems shall be set to "NOR". Please ensure the "ABS braking function" of your transmitter must be DISABLED.
- 2. Start with transmitter on
- 3. ESC turned off but connected to a battery.
- 4. Holding the SET button and turn on the ESC, the RED LED on the ESC starts to flash and then release the SET button immediately.(it is now in setup mode)
- 3. Steps to