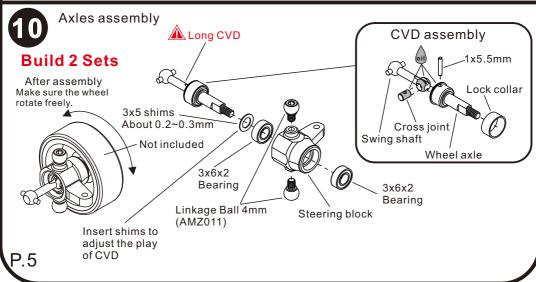

Instruction and Assembly Manual





Thank you for purchasing this Atomic product. BZ 2017 is a high performance competition machine for 1:28 scale. Please read this manual in detail in order to have proper assembly of this product and wish you have fun with it.

### Tools Included:





## Tools Needed (Not Included):















## Equipment required:





















6

#### Attaching Upper deck













P.6















#### ESC/Radio Calibration:

- 1. Turn on the transmitter, set parameters on the throttle channel like "D/R", "EPA" and "ATL" to 100% (for transmitter without LCD, please turn the knob to the maximum) and the throttle "TRIM" to 0 (for transmitter without LCD, please turn the corresponding knob to the neutral position). For Futaba radio transmitter, the direction of throttle channel shall be set to "REV", while other radio systems shall be set to "NOR". Please ensure the "ABS braking function" of your transmitter must be DISABLED.
- 2. Start with transmitter on
- 3. ESC turned off but connected to a battery.
- 4. Holding the SET button and turn on the ESC, the RED LED on the ESC starts to flash and then release the SET button immediately.(it is now in setup mode)
- 3.