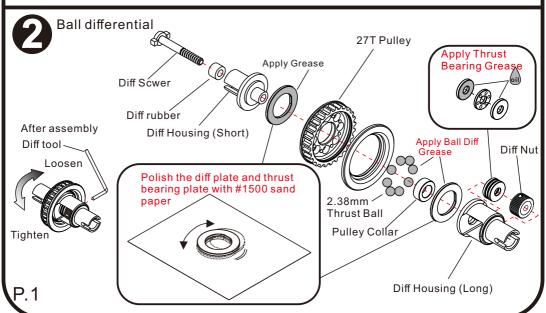

Instruction and Assembly Manual





Thank you for purchasing this Atomic product. BZ 2017 is a high performance competition machine for 1:28 scale. Please read this manual in detail in order to have proper assembly of this product and wish you have fun with it.

### Tools Included:





## Tools Needed (Not Included):















## Equipment required:





















6

#### Attaching Upper deck













P.6















#### ESC/Radio Calibration:

- 1. Turn on the transmitter, set parameters on the throttle channel like "D/R", "EPA" and "ATL" to 100% (for transmitter without LCD, please turn the knob to the maximum) and the throttle "TRIM" to 0 (for transmitter without LCD, please turn the corresponding knob to the neutral position). For Futaba radio transmitter, the direction of throttle channel shall be set to "REV", while other radio systems shall be set to "NOR". Please ensure the "ABS braking function" of your transmitter must be DISABLED.
- 2. Start with transmitter on
- 3. ESC turned off but connected to a battery.
- 4. Holding the SET button and turn on the ESC, the RED LED on the ESC starts to flash and then release the SET button