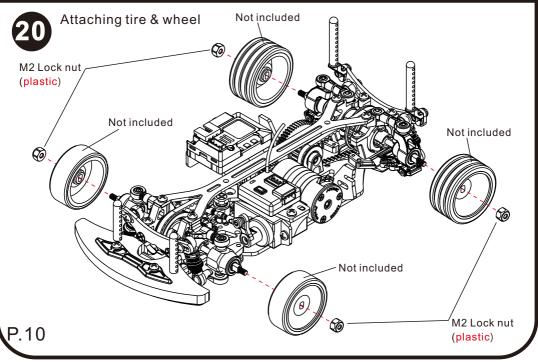

Instruction and Assembly Manual





Thank you for purchasing this Atomic product. BZ 2017 is a high performance competition machine for 1:28 scale. Please read this manual in detail in order to have proper assembly of this product and wish you have fun with it.

### Tools Included:





## Tools Needed (Not Included):















## Equipment required:





















6

#### Attaching Upper deck













P.6















#### ESC/Radio Calibration:

- 1. Turn on the transmitter, set parameters on the throttle channel like "D/R", "EPA" and "ATL" to 100% (for transmitter without LCD, please turn the knob to the maximum) and the throttle "TRIM" to 0 (for transmitter without LCD, please turn the corresponding knob to the neutral position). For Futaba radio transmitter, the direction of throttle channel shall be set to "REV", while other radio systems shall be set to "NOR". Please ensure the "ABS braking function" of your transmitter must be DISABLED.
- 2. Start with transmitter on
- 3. ESC turned off but connected to a battery.
- 4. Holding the SET button and turn on the ESC, the RED LED on the ESC starts to flash and then release the SET button immediately.(it is now in setup mode)
- 3. Steps to Set the n