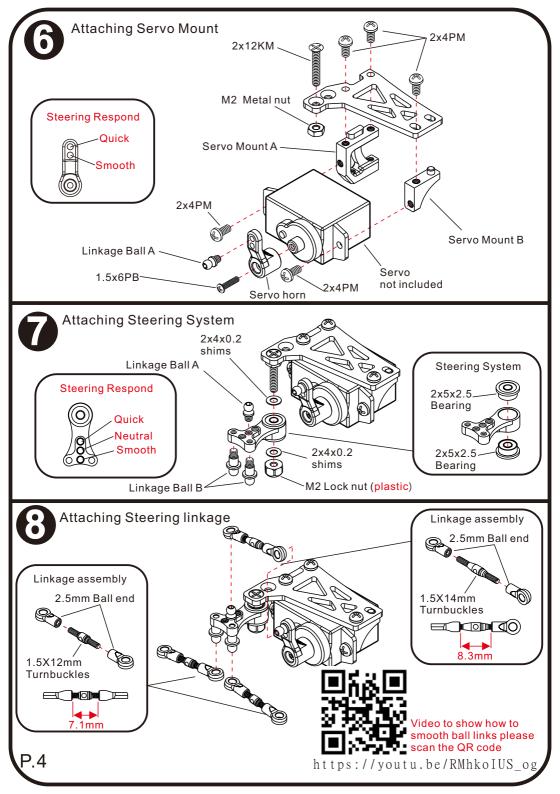

Instruction and Assembly Manual





Thank you for purchasing this Atomic product. BZ 2017 is a high performance competition machine for 1:28 scale. Please read this manual in detail in order to have proper assembly of this product and wish you have fun with it.

### Tools Included:





## Tools Needed (Not Included):















## Equipment required:





















6

#### Attaching Upper deck













P.6















#### ESC/Radio Calibration:

- 1. Turn on the transmitter, set parameters on the throttle channel like "D/R", "EPA" and "ATL" to 100% (for transmitter without LCD, please turn the knob to the maximum) and the throttle "TRIM" to 0 (for transmitter without LCD, please turn the corresponding knob to the neutral position). For Futaba radio transmitter, the direction of throttle channel shall be set to "REV", while other radio systems shall be set to "NOR". Please ensure the "ABS braking function" of your transmitter must be DISABLED.
- 2. Start with transmitter on
- 3. ESC turned off but connected to a battery.
- 4. Holding the SET button and turn on the ESC, the RED LED on the ESC starts to flash and then release the SET button immediately.(it is now in setup mode)