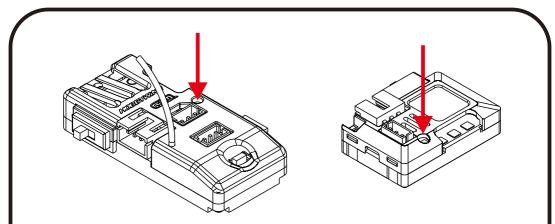

#### ESC/Radio Calibration:

- 1. Turn on the transmitter, set parameters on the throttle channel like "D/R", "EPA" and "ATL" to 100% (for transmitter without LCD, please turn the knob to the maximum) and the throttle "TRIM" to 0 (for transmitter without LCD, please turn the corresponding knob to the neutral position). For Futaba radio transmitter, the direction of throttle channel shall be set to "REV", while other radio systems shall be set to "NOR". Please ensure the "ABS braking function" of your transmitter must be DISABLED.
- 2. Start with transmitter on
- 3. ESC turned off but connected to a battery.
- 4. Holding the SET button and turn on the ESC, the RED LED on the ESC starts to flash and then release the SET button immediately.(it is now in setup mode)
- 3. Steps to Set the neutral point, the full throttle endpoint and the full brake endpoint:
- 3.1 Leave the throttle trigger at the neutral position, press the SET button, the RED LED dies out and the GREEN LED flashes 1 time.
- 3.2 Pull the throttle trigger to the full throttle position, press the SET button, the GREEN LED blinks 2 times.
- 3.3 Push the throttle trigger to the full brake position, press the SET button, the GREEN LED blinks 3 times.
- 3.4 The motor can be started 3 seconds after the ESC/Radio calibration is complete.