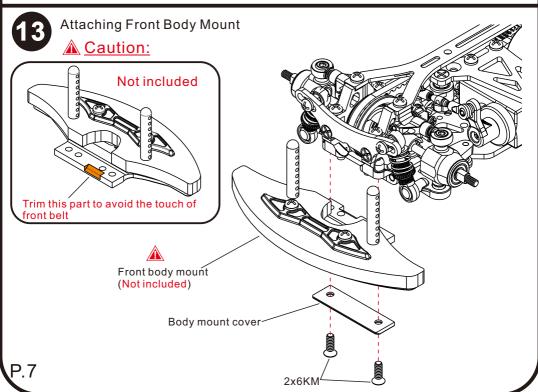

Instruction and Assembly Manual





Thank you for purchasing this Atomic product. BZ 2017 is a high performance competition machine for 1:28 scale. Please read this manual in detail in order to have proper assembly of this product and wish you have fun with it.

### Tools Included:





## Tools Needed (Not Included):















## Equipment required:





















6

#### Attaching Upper deck













P.6















#### ESC/Radio Calibration:

- 1. Turn on the transmitter, set parameters on the throttle channel like "D/R", "EPA" and "ATL" to 100% (for transmitter without LCD, please turn the knob to the maximum) and the throttle "TRIM" to 0 (for transmitter without LCD, please turn the corresponding knob to the neutral position). For Futaba radio transmitter, the direction of throttle channel shall be set to "REV", while other radio systems shall be set to "NOR". Please ensure the "ABS braking function" of your transmitter must be DISABLED.
- 2. Start with transmitter on
- 3. ESC turned off but connected to a battery.
- 4. Holding the SET button and turn on the ESC, the RED LED on the ESC starts to flash and then release the SET button immediately.(it is now in setup mode)
- 3. Steps to S