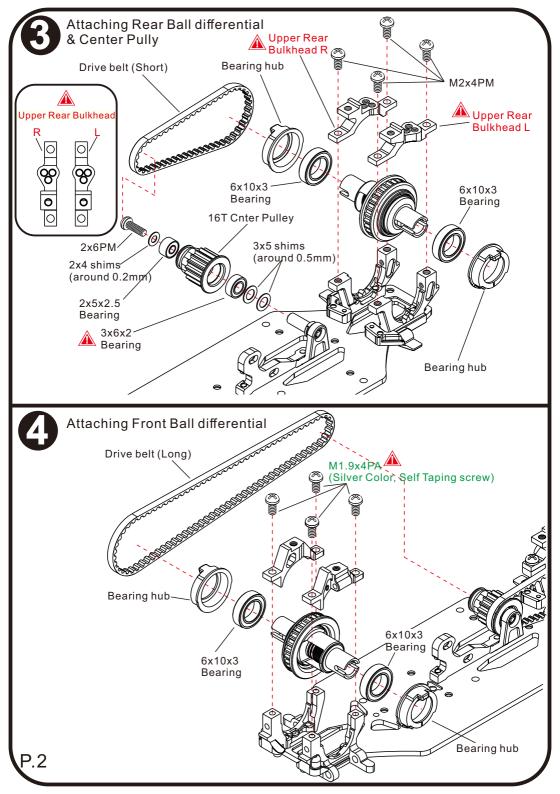

Instruction and Assembly Manual





Thank you for purchasing this Atomic product. BZ 2017 is a high performance competition machine for 1:28 scale. Please read this manual in detail in order to have proper assembly of this product and wish you have fun with it.

### Tools Included:





## Tools Needed (Not Included):















## Equipment required:





















6

#### Attaching Upper deck













P.6















#### ESC/Radio Calibration:

- 1. Turn on the transmitter, set parameters on the throttle channel like "D/R", "EPA" and "ATL" to 100% (for transmitter without LCD, please turn the knob to the maximum) and the throttle "TRIM" to 0 (for transmitter without LCD, please turn the corresponding knob to the neutral position). For Futaba radio transmitter, the direction of throttle channel shall be set to "REV", while other radio systems shall be set to "NOR". Please ensure the "ABS braking function" of your transmitter must be DISABLED.
- 2. Start with transmitter on
- 3. ESC turned off but connected to a battery.
- 4. Holding the SET button and turn on the ESC, the RED LED on the ESC starts to flash and then release the SET button im