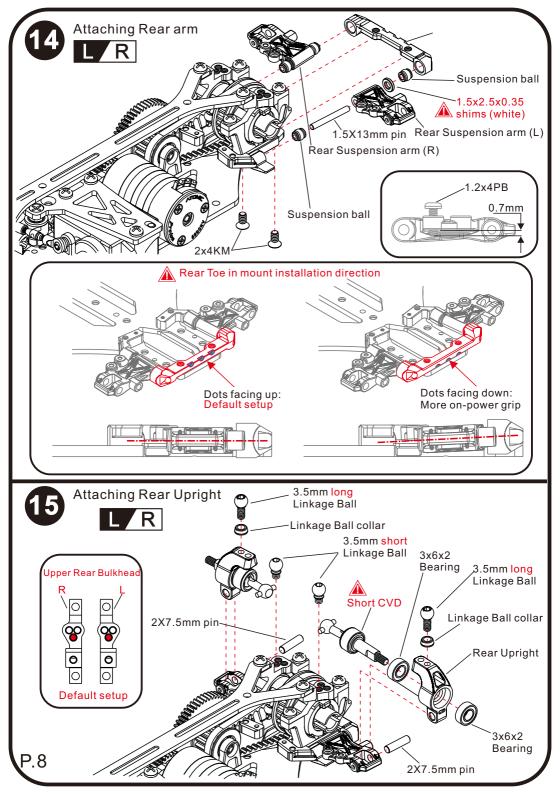

Instruction and Assembly Manual





Thank you for purchasing this Atomic product. BZ 2017 is a high performance competition machine for 1:28 scale. Please read this manual in detail in order to have proper assembly of this product and wish you have fun with it.

### Tools Included:





## Tools Needed (Not Included):















## Equipment required:





















6

#### Attaching Upper deck













P.6















#### ESC/Radio Calibration:

- 1. Turn on the transmitter, set parameters on the throttle channel like "D/R", "EPA" and "ATL" to 100% (for transmitter without LCD, please turn the knob to the maximum) and the throttle "TRIM" to 0 (for transmitter without LCD, please turn the corresponding knob to the neutral position). For Futaba radio transmitter, the direction of throttle channel shall be set to "REV", while other radio systems shall be set to "NOR". Please ensure the "ABS braking function" of your transmitter must be DISABLED.
- 2. Start with transmitter on
- 3. ESC turned off but connected to a battery.
- 4. Holding the SET button and turn on the ESC, the RED LED on the ESC starts to flash and then release the SET button immediately.(it is now in setup mode)
- 3. Steps to Set