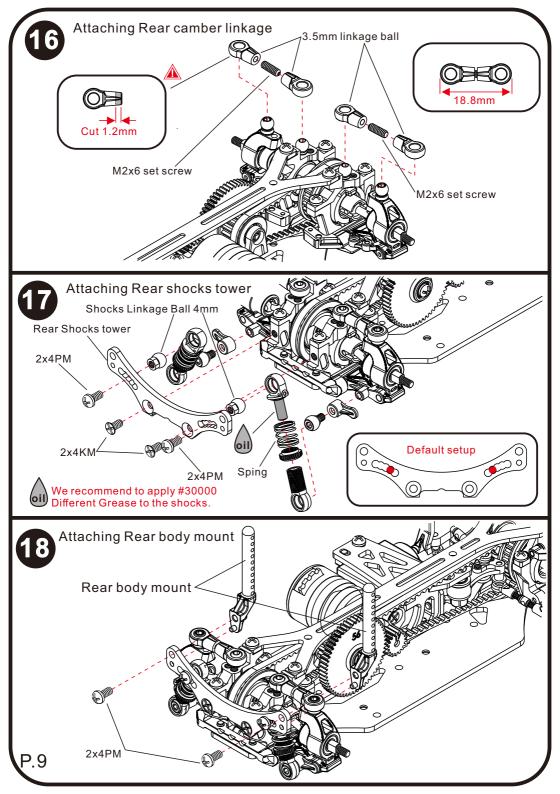

Instruction and Assembly Manual





Thank you for purchasing this Atomic product. BZ 2017 is a high performance competition machine for 1:28 scale. Please read this manual in detail in order to have proper assembly of this product and wish you have fun with it.

### Tools Included:





## Tools Needed (Not Included):















## Equipment required:





















6

#### Attaching Upper deck













P.6















#### ESC/Radio Calibration:

- 1. Turn on the transmitter, set parameters on the throttle channel like "D/R", "EPA" and "ATL" to 100% (for transmitter without LCD, please turn the knob to the maximum) and the throttle "TRIM" to 0 (for transmitter without LCD, please turn the corresponding knob to the neutral position). For Futaba radio transmitter, the direction of throttle channel shall be set to "REV", while other radio systems shall be set to "NOR". Please ensure the "ABS braking function" of your transmitter must be DISABLED.
- 2. Start with transmitter on
- 3. ESC turned off but connected to a battery.
- 4. Holding the SET button and turn on the ESC, the RED LED on the ESC starts to flash and then release the SET button immediately.(it is now in setup mode)
- 3. Steps to Set t