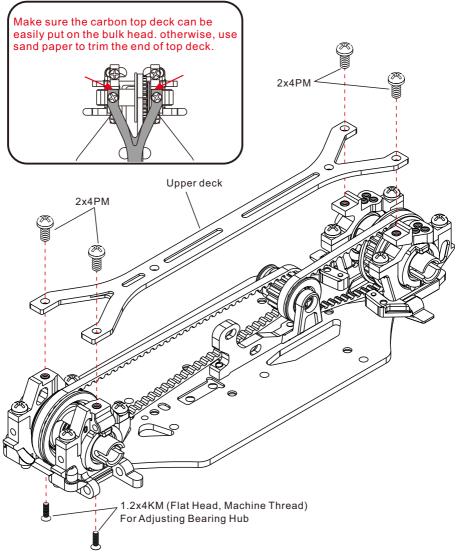

Instruction and Assembly Manual





Thank you for purchasing this Atomic product. BZ 2017 is a high performance competition machine for 1:28 scale. Please read this manual in detail in order to have proper assembly of this product and wish you have fun with it.

### Tools Included:





## Tools Needed (Not Included):















## Equipment required:





















6

#### Attaching Upper deck













P.6















#### ESC/Radio Calibration:

- 1. Turn on the transmitter, set parameters on the throttle channel like "D/R", "EPA" and "ATL" to 100% (for transmitter without LCD, please turn the knob to the maximum) and the throttle "TRIM" to 0 (for transmitter without LCD, please turn the corresponding knob to the neutral position). For Futaba radio transmitter, the direction of throttle channel shall be set to "REV", while other radio systems shall be set to "NOR". Please ensure the "ABS braking function" of your transmitter must be DISABLED.
- 2. Start with transmitter on
- 3. ESC turned off but connected to a battery.
- 4. Holding the SET button and turn on the ESC, the RED LED on the ESC starts to flash and then release the SET button immediately.(it is now in setup mo