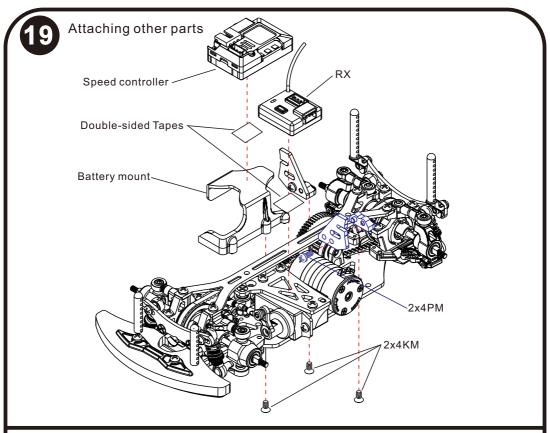

Instruction and Assembly Manual





Thank you for purchasing this Atomic product. BZ 2017 is a high performance competition machine for 1:28 scale. Please read this manual in detail in order to have proper assembly of this product and wish you have fun with it.

### Tools Included:





## Tools Needed (Not Included):















## Equipment required:





















6

#### Attaching Upper deck













P.6















#### ESC/Radio Calibration:

- 1. Turn on the transmitter, set parameters on the throttle channel like "D/R", "EPA" and "ATL" to 100% (for transmitter without LCD, please turn the knob to the maximum) and the throttle "TRIM" to 0 (for transmitter without LCD, please turn the corresponding knob to the neutral position). For Futaba radio transmitter, the direction of throttle channel shall be set to "REV", while other radio systems shall be set to "NOR". Please ensure the "ABS braking function" of your transmitter must be DISABLED.
- 2. Start with transmitter on
- 3. ESC turned off but connected to a battery.
- 4. Holding the SET button and turn on the ESC, the RED LED on the ESC starts to flash and then release the SET button immediately.(it is now in setup mode)
- 3. Steps to Set the