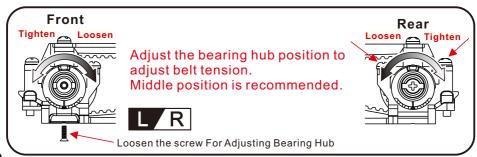

Instruction and Assembly Manual





Thank you for purchasing this Atomic product. BZ 2017 is a high performance competition machine for 1:28 scale. Please read this manual in detail in order to have proper assembly of this product and wish you have fun with it.

### Tools Included:





## Tools Needed (Not Included):















## Equipment required:





















6

#### Attaching Upper deck













P.6















#### ESC/Radio Calibration:

- 1. Turn on the transmitter, set parameters on the throttle channel like "D/R", "EPA" and "ATL" to 100% (for transmitter without LCD, please turn the knob to the maximum) and the throttle "TRIM" to 0 (for transmitter without LCD, please turn the corresponding knob to the neutral position). For Futaba radio transmitter, the direction of throttle channel shall be set to "REV", while other radio systems shall be set to "NOR". Please ensure the "ABS braking function" of your transmitter must be DISABLED.
- 2. Start with transmitter on
- 3. ESC turned off but connected to a battery.
- 4. Holding the SET button and turn on the ESC, the RED LED on the ESC starts to flash and then release the SET button immediately.(it is now in setup mode