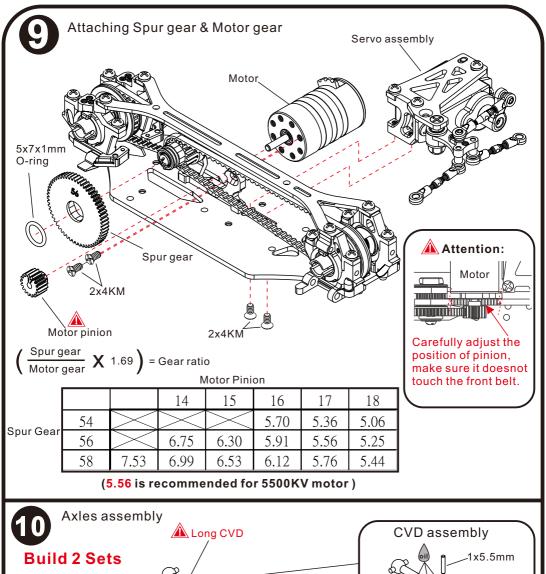

Instruction and Assembly Manual





Thank you for purchasing this Atomic product. BZ 2017 is a high performance competition machine for 1:28 scale. Please read this manual in detail in order to have proper assembly of this product and wish you have fun with it.

### Tools Included:





## Tools Needed (Not Included):















## Equipment required:





















6

#### Attaching Upper deck













P.6















#### ESC/Radio Calibration:

- 1. Turn on the transmitter, set parameters on the throttle channel like "D/R", "EPA" and "ATL" to 100% (for transmitter without LCD, please turn the knob to the maximum) and the throttle "TRIM" to 0 (for transmitter without LCD, please turn the corresponding knob to the neutral position). For Futaba radio transmitter, the direction of throttle channel shall be set to "REV", while other radio systems shall be set to "NOR". Please ensure the "ABS braking function" of your transmitter must be DISABLED.
- 2. Start with transmitter on
- 3. ESC turned off but connected to a battery.
- 4. Holding the SET button and turn on the ESC, the RED LED on the ESC starts to flash and then release the SET button immediately.(it is now in setup mode)
-