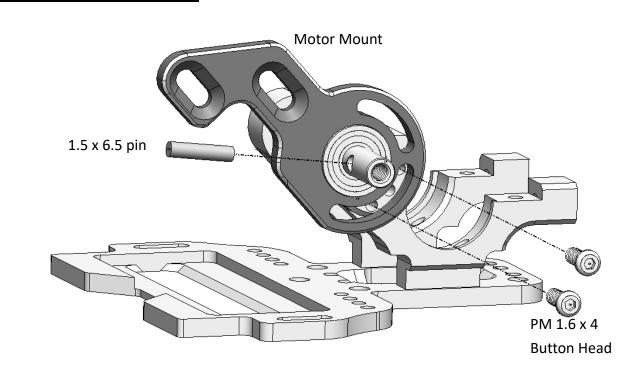

n the gear ring.

### Step 04 – Fix Pressure Plate



Apply Ball Diff Grease to the surface, as sticky agent to hold the pressure plate in place.



### Step 05 – Thrust Bearing



\*\*\* Note the orientation of the parts, Thrust Bearing must be fixed on the <u>Diff Body - B.</u>

### Step 06 – Spring Washer

Out Drive Cup with Center Hex Groove, to receive the Nylon Nut





### Step 07 – Fix Bearing



Make sure all the 4 legs of the drive cup are fully fitted to the metal hub.

### Ball Diff Ready





### Step 08 – Rear Arm Mount (open Bag 06 and 07)





Make sure the arm mount is fully sitting on the chassis without gap. Otherwise, it may touch the ball diff in later step of installation.



### Step 09 – Rear Bulkhead





### Step 10 – Rear Bulkhead





### Step 11 – Motor Mount



## Step 12 – Spur Gear







### Step 14 – Rear Arm (make 2 sets)



Note: it may need more shims to eliminate the play, we will check it in next step.





















"Video" to show how to smooth and free up ball cap;

please scan the QR code.

Wide Offset – suitable for 1:24 scale body and wheel (22mm)



### Step 20- Install the Servo (Open Bag 10, 11)



, 1.5mm thick shim is required if using slim servo, such as:

- Atomic DX1820
- AFCRC A06CLS

Rear Servo Mount

# Steering Crank Steering Crank This screw must be installed on right hand side of the crank. PM 2 x 4 CM 1.4 x 6 (cup head)



























### Step 27 – Front Knuckle

Right Knuckle -A



## Step 28 – Front Knuckle























DRZ3 MS wheelbase can be adjusted from 90mm to 120mm



# Step 35 –