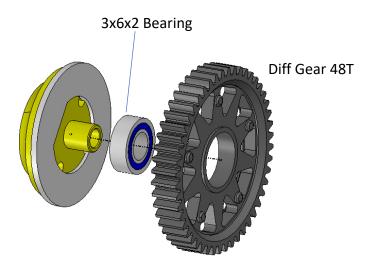

# DIRZZ3-MS







### Step 01 – Ball Diff (open Bag 01-05)



Steel Pressure Plate
For better result, polish the plates using fine sandpaper, #2000 or #3000

Apply Ball Diff Grease to the surface, as sticky agent to hold the pressure plate in place.

### Step 02 – Diff Gear





### Step 03 – Diff Balls



- 1- Apply Ball Diff Grease to your hand palm.
- 2- Then put all the balls on palm.
- 3- Rub the balls with finger to make sure the grease is evenly applied on ball surface.
- 4- Put the balls in the gear ring.

### Step 04 – Fix Pressure Plate



Apply Ball Diff Grease to the surface, as sticky agent to hold the pressure plate in place.



### Step 05 – Thrust Bearing



\*\*\* Note the orientation of the parts, Thrust Bearing must be fixed on the <u>Diff Body - B.</u>

### Step 06 – Spring Washer

Out Drive Cup with Center Hex Groove, to receive the Nylon Nut





### Step 07 – Fix Bearing



Make sure all the 4 legs of the drive cup are fully fitted to the metal hub.

### Ball Diff Ready





### Step 08 – Rear Arm Mount (open Bag 06 and 07)





Make sur