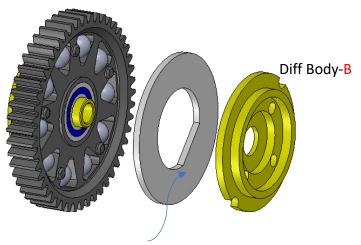

# DIRZZ3-MS







### Step 01 – Ball Diff (open Bag 01-05)



Steel Pressure Plate
For better result, polish the plates using fine sandpaper, #2000 or #3000

Apply Ball Diff Grease to the surface, as sticky agent to hold the pressure plate in place.

### Step 02 – Diff Gear





### Step 03 – Diff Balls



- 1- Apply Ball Diff Grease to your hand palm.
- 2- Then put all the balls on palm.
- 3- Rub the balls with finger to make sure the grease is evenly applied on ball surface.
- 4- Put the balls in the gear ring.

### Step 04 – Fix Pressure Plate



Apply Ball Diff Grease to the surface, as sticky agent to hold the pressure plate in place.



### Step 05 – Thrust Bearing



\*\*\* Note the orientation of the parts, Thrust Bearing must be fixed on the <u>Diff Body - B.</u>

### Step 06 – Spring Washer

Out Drive Cup with Center Hex Groove, to receive the Nylon Nut





### Step 07 – Fix Bearing



Make sure all the 4 legs of the drive cup are fully fitted to the metal hub.

### Ball Diff Ready





### Step 08 – Rear Arm Mount (open Bag 06 and 07)





Make sure the arm mount is fully sitting on the chassis without gap. Otherwise, it may touch the ball diff in later step of installation.



### Step 09 – Rear Bulkhead





### Step 10 – Rear Bulkhead





### Step 11 – Motor Mount



## Step 12 – Spur Gear







### Step 14 – Rear A