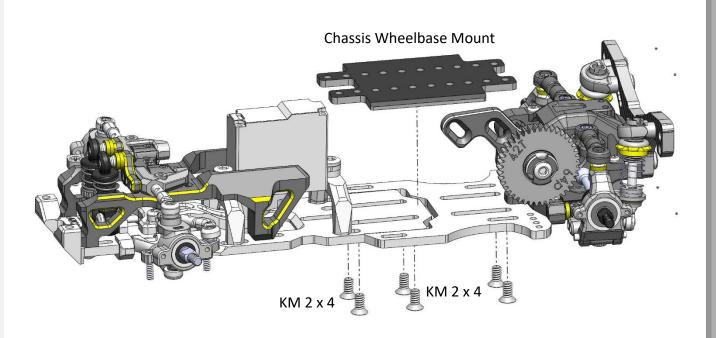

### Step 08 – Rear Arm Mount (open Bag 06 and 07)

Make sure the arm mount is fully sitting on the chassis without gap. Otherwise, it may touch the ball diff in later step of installation.