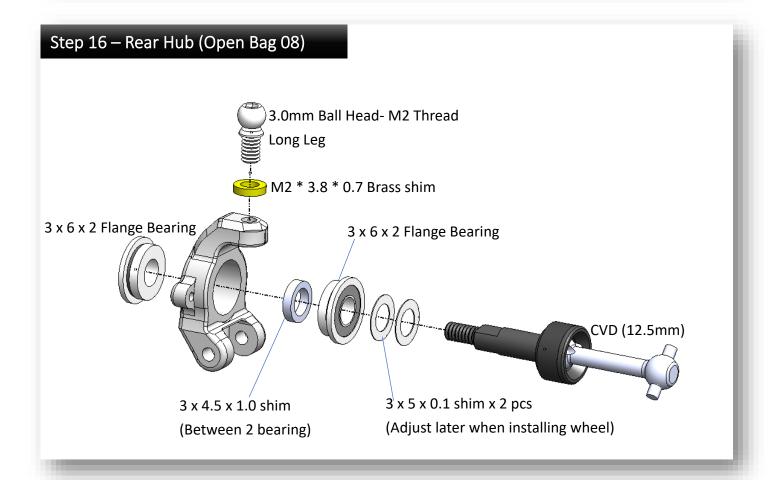

– Thrust Bearing



\*\*\* Note the orientation of the parts, Thrust Bearing must be fixed on the <u>Diff Body - B.</u>

### Step 06 – Spring Washer

Out Drive Cup with Center Hex Groove, to receive the Nylon Nut





### Step 07 – Fix Bearing



Make sure all the 4 legs of the drive cup are fully fitted to the metal hub.

### Ball Diff Ready





### Step 08 – Rear Arm Mount (open Bag 06 and 07)





Make sure the arm mount is fully sitting on the chassis without gap. Otherwise, it may touch the ball diff in later step of installation.



### Step 09 – Rear Bulkhead





### Step 10 – Rear Bulkhead





### Step 11 – Motor Mount



## Step 12 – Spur Gear







### Step 14 – Rear Arm (make 2 sets)



Note: it may need more shims to eliminate the play, we will check it in next step.





















"Video" to show how to smooth and free up ball cap;

please scan the QR code.

Wide Offset – suitable for 1:24 scale body and wheel (22mm)



### Step 20- Install the Servo (Open Bag 10, 11)



, 1.5mm thick shim is required if using slim servo, such as:

- Atomic DX1820
- AFCRC A06CLS

Rear Servo Mount

# Steering Crank Steering Crank This screw must be installed on right hand side of the crank. PM 2 x 4 CM 1.4 x 6 (cup head)



























### Step 27 – Front Knuckle

Right Knuckle -A



## Step 28 – Front Knuckle























DRZ3 MS wheelbase can be adjusted from 90mm to 120mm



# Step 35 – Rear Magnetic Body Mount RM 1.4 x 6 Magnet M2 Steel Nut Rear Body Mount

















| DRZ3 | Pinion | 16    | 17   | 18   | 19   | 20   | 21   | 22   | 23