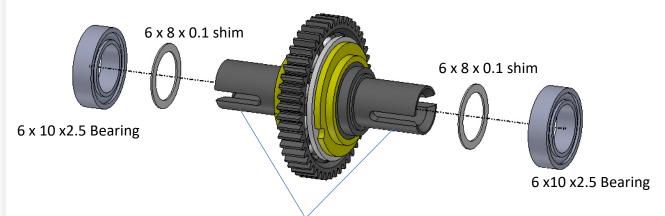

the plates using fine sandpaper, #2000 or #3000

Apply Ball Diff Grease to the surface, as sticky agent to hold the pressure plate in place.

### Step 02 – Diff Gear





### Step 03 – Diff Balls



- 1- Apply Ball Diff Grease to your hand palm.
- 2- Then put all the balls on palm.
- 3- Rub the balls with finger to make sure the grease is evenly applied on ball surface.
- 4- Put the balls in the gear ring.

### Step 04 – Fix Pressure Plate



Apply Ball Diff Grease to the surface, as sticky agent to hold the pressure plate in place.



### Step 05 – Thrust Bearing



\*\*\* Note the orientation of the parts, Thrust Bearing must be fixed on the <u>Diff Body - B.</u>

### Step 06 – Spring Washer

Out Drive Cup with Center Hex Groove, to receive the Nylon Nut





### Step 07 – Fix Bearing



Make sure all the 4 legs of the drive cup are fully fitted to the metal hub.

### Ball Diff Ready





### Step 08 – Rear Arm Mount (open Bag 06 and 07)





Make sure the arm mount is fully sitting on the chassis without gap. Otherwise, it may touch the ball diff in later step of installation.



### Step 09 – Rear Bulkhead





### Step 10 – Rear Bulkhead





### Step 11 – Motor Mount



## Step 12 – Spur Gear







### Step 14 – Rear Arm (make 2 sets)



Note: it may need more shims to eliminate the play, we will check it in next step.





















"Video" to show how to smooth and free up ball cap;

please scan the QR code.

Wide Offset – suitable for 1:24 scale body and wheel (22mm)



### Step 20- Install the Servo (Open Bag 10, 11)



, 1.5mm thick shim is required if us