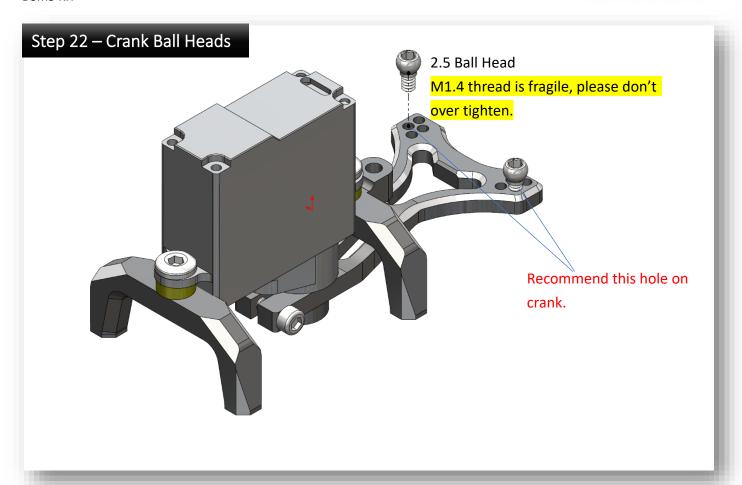

# Steering Crank Steering Crank This screw must be installed on right hand side of the crank. PM 2 x 4 CM 1.4 x 6 (cup head)