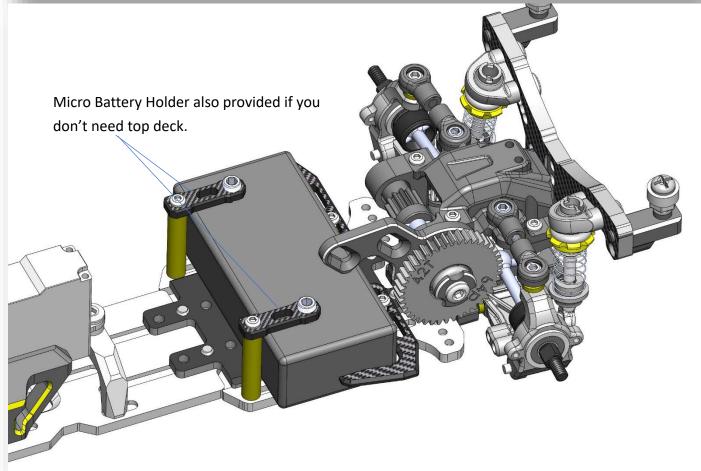

### Step 20- Install the Servo (Open Bag 10, 11)

, 1.5mm thick shim is required if using slim servo, such as:

- Atomic DX1820
- AFCRC A06CLS

Rear Servo Mount