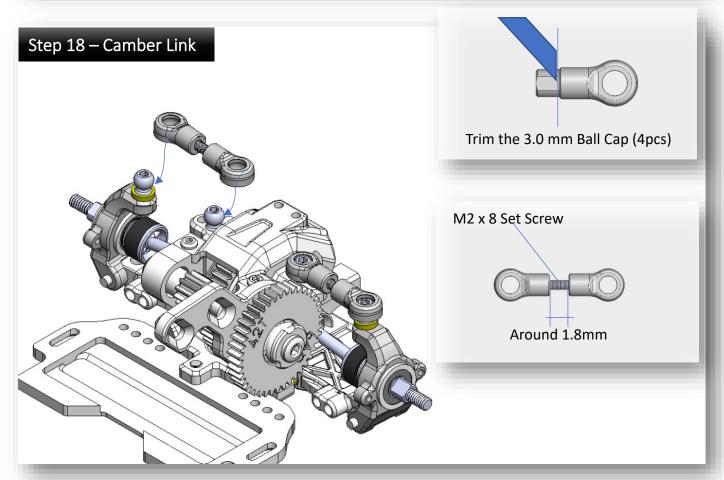

### Step 14 – Rear Arm (make 2 sets)

Note: it may need more shims to eliminate the play, we will check it in next step.

"Video" to show how to smooth and free up ball cap;

please scan the QR code.

Wide Offset – suitable for 1:24 scale body and wheel (22mm)