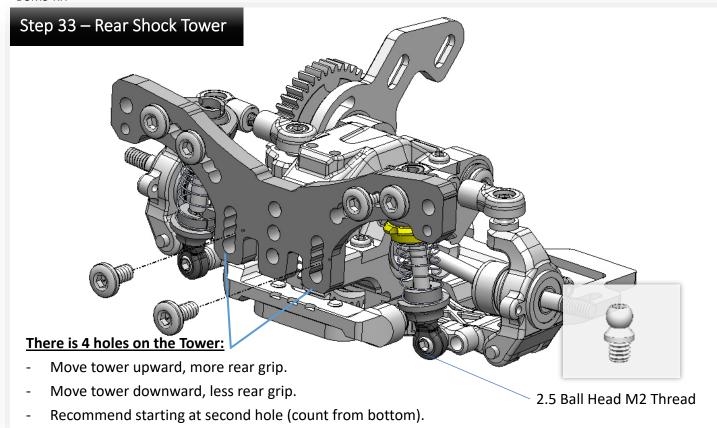

ulkhead





### Step 10 – Rear Bulkhead





### Step 11 – Motor Mount



## Step 12 – Spur Gear







### Step 14 – Rear Arm (make 2 sets)



Note: it may need more shims to eliminate the play, we will check it in next step.





















"Video" to show how to smooth and free up ball cap;

please scan the QR code.

Wide Offset – suitable for 1:24 scale body and wheel (22mm)



### Step 20- Install the Servo (Open Bag 10, 11)



, 1.5mm thick shim is required if using slim servo, such as:

- Atomic DX1820
- AFCRC A06CLS

Rear Servo Mount

# Steering Crank Steering Crank This screw must be installed on right hand side of the crank. PM 2 x 4 CM 1.4 x 6 (cup head)



























### Step 27 – Front Knuckle

Right Knuckle -A



## Step 28 – Front Knuckle























DRZ3 MS wheelbase can be adjusted from 90mm to 120mm



# Step 35 – Rear Magnetic Body Mount RM 1.4 x 6 Magnet M2 Steel Nut Rear Body Mount

















| DRZ3 | Pinion | 16    | 17   | 18   | 19   | 20   | 21   | 22   | 23   | 24   | 25   |
|------|--------|-------|------|------|------|------|------|------|------|------|------|
| Spur | 39     | 9.75  | 9.18 | 8.67 | 8.21 | 7.80 | 7.43 | 7.09 | 6.78 | 6.50 | 6.24 |
|      | 40     | 10.00 | 9.41 | 8.89 | 8.42 | 8.00 | 7.62 | 7.27 | 6.96 | 6.67 | 6.40 |
|      | 41     | 10.25 | 9.65 | 9.11 | 8.63 | 8.20 | 7.81 | 7.45 | 7.13 | 6.83 | 6.56 |
|      | 42     | 10.50 | 9.88 | 9.33 | 8.84 | 8.40 | 8.00 | 7.64 | 7.30 | 7.00 | 6.72 |

**Gear Ratio Chart (***internal gear ratio is 4.0*):

### **Optional Parts List:**

| Optional Lates L