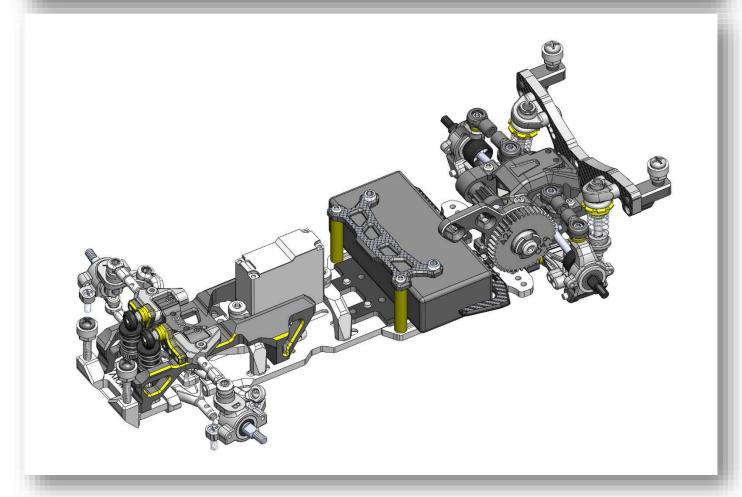

eed more shims to eliminate the play, we will check it in next step.





















"Video" to show how to smooth and free up ball cap;

please scan the QR code.

Wide Offset – suitable for 1:24 scale body and wheel (22mm)



### Step 20- Install the Servo (Open Bag 10, 11)



, 1.5mm thick shim is required if using slim servo, such as:

- Atomic DX1820
- AFCRC A06CLS

Rear Servo Mount

# Steering Crank Steering Crank This screw must be installed on right hand side of the crank. PM 2 x 4 CM 1.4 x 6 (cup head)



























### Step 27 – Front Knuckle

Right Knuckle -A



## Step 28 – Front Knuckle























DRZ3 MS wheelbase can be adjusted from 90mm to 120mm



# Step 35 – Rear Magnetic Body Mount RM 1.4 x 6 Magnet M2 Steel Nut Rear Body Mount

















| DRZ3 | Pinion | 16    | 17   | 18   | 19   | 20   | 21   | 22   | 23   | 24   | 25   |
|------|--------|-------|------|------|------|------|------|------|------|------|------|
| Spur | 39     | 9.75  | 9.18 | 8.67 | 8.21 | 7.80 | 7.43 | 7.09 | 6.78 | 6.50 | 6.24 |
|      | 40     | 10.00 | 9.41 | 8.89 | 8.42 | 8.00 | 7.62 | 7.27 | 6.96 | 6.67 | 6.40 |
|      | 41     | 10.25 | 9.65 | 9.11 | 8.63 | 8.20 | 7.81 | 7.45 | 7.13 | 6.83 | 6.56 |
|      | 42     | 10.50 | 9.88 | 9.33 | 8.84 | 8.40 | 8.00 | 7.64 | 7.30 | 7.00 | 6.72 |

**Gear Ratio Chart (***internal gear ratio is 4.0*):

### **Optional Parts List:**

| Optional Lates List. | •                                    |
|----------------------|--------------------------------------|
| MRTP-UP10P4          | Ball Diff Optional Delri