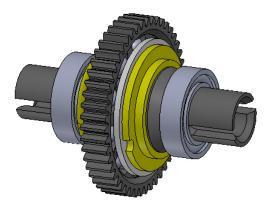

ent to hold the pressure plate in place.

### Step 02 – Diff Gear





### Step 03 – Diff Balls



- 1- Apply Ball Diff Grease to your hand palm.
- 2- Then put all the balls on palm.
- 3- Rub the balls with finger to make sure the grease is evenly applied on ball surface.
- 4- Put the balls in the gear ring.

### Step 04 – Fix Pressure Plate



Apply Ball Diff Grease to the surface, as sticky agent to hold the pressure plate in place.



### Step 05 – Thrust Bearing



\*\*\* Note the orientation of the parts, Thrust Bearing must be fixed on the <u>Diff Body - B.</u>

### Step 06 – Spring Washer

Out Drive Cup with Center Hex Groove, to receive the Nylon Nut





### Step 07 – Fix Bearing



Make sure all the 4 legs of the drive cup are fully fitted to the metal hub.

### Ball Diff Ready





### Step 08 – Rear Arm Mount (open Bag 06 and 07)





Make sure the arm mount is fully sitting on the chassis without gap. Otherwise, it may touch the ball diff in later step of installation.



### Step 09 – Rear Bulkhead





### Step 10 – Rear Bulkhead





### Step 11 – Motor Mount



## Step 12 – Spur Gear







### Step 14 – Rear Arm (make 2 sets)



Note: it may need more shims to eliminate the play, we will check it in next step.





















"Video" to show how to smooth and free up ball cap;

please scan the QR code.

Wide Offset – suitable for 1:24 scale body and wheel (22mm)



### Step 20- Install the Servo (Open Bag 10, 11)



, 1.5mm thick shim is required if using slim servo, such as:

- Atomic DX1820
- AFCRC A06CLS

Rear Servo Mount

# Steering Crank Steering