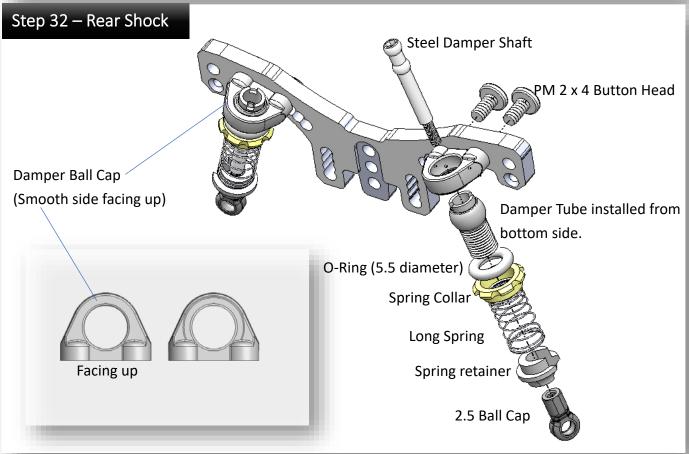

ar Bulkhead





### Step 10 – Rear Bulkhead





### Step 11 – Motor Mount



## Step 12 – Spur Gear







### Step 14 – Rear Arm (make 2 sets)



Note: it may need more shims to eliminate the play, we will check it in next step.





















"Video" to show how to smooth and free up ball cap;

please scan the QR code.

Wide Offset – suitable for 1:24 scale body and wheel (22mm)



### Step 20- Install the Servo (Open Bag 10, 11)



, 1.5mm thick shim is required if using slim servo, such as:

- Atomic DX1820
- AFCRC A06CLS

Rear Servo Mount

# Steering Crank Steering Crank This screw must be installed on right hand side of the crank. PM 2 x 4 CM 1.4 x 6 (cup head)



























### Step 27 – Front Knuckle

Right Knuckle -A



## Step 28 – Front Knuckle























DRZ3 MS wheelbase can be adjusted from 90mm to 120mm



# Step 35 – Rear Magnetic Body Mount RM 1.4 x 6 Magnet M2 Steel Nut Rear Body Mount

















| DRZ3 | Pinion | 16    | 17   | 18   | 19   | 20   | 21   | 22   | 23   | 24   | 25   |
|------|--------|-------|------|------|------|------|------|------|------|------|------|
| Spur | 39     | 9.75  | 9.18 | 8.67 | 8.21 | 7.80 | 7.43 | 7.09 | 6.78 | 6.50 | 6.24 |
|      | 40     | 10.00 | 9.41 | 8.89 | 8.42 | 8.00 | 7.62 | 7.27 | 6.96 | 6.67 | 6.40 |
|      | 41     | 10.25 | 9.65 | 9.11 | 8.63 | 8.20 | 7.81 | 7.45 | 7.13 | 6.83 | 6.56 |
|      | 42     | 10.50 | 9.88 | 9.33 | 8.84 | 8.40 | 8.00 | 7.64 | 7.30 | 7.00 | 6.72 |

**Gear Ratio Chart (***internal gear ratio is 4.0*):

### **Optional Parts List:**

| Optional Lat