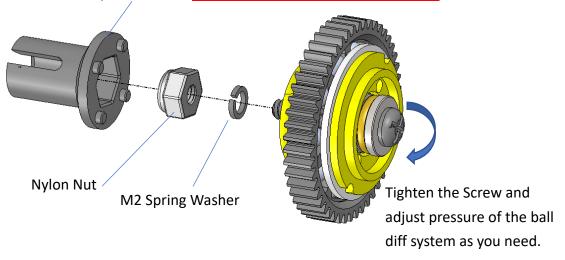

### Step 06 – Spring Washer

Out Drive Cup with Center Hex Groove, to receive the Nylon Nut

### Step 07 – Fix Bearing

Make sure all the 4 legs of the drive cup are fully fitted to the metal hub.