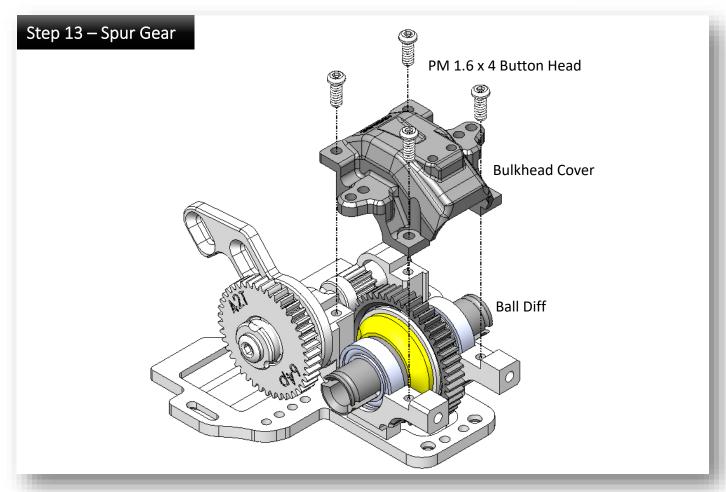

– Fix Pressure Plate



Apply Ball Diff Grease to the surface, as sticky agent to hold the pressure plate in place.



### Step 05 – Thrust Bearing



\*\*\* Note the orientation of the parts, Thrust Bearing must be fixed on the <u>Diff Body - B.</u>

### Step 06 – Spring Washer

Out Drive Cup with Center Hex Groove, to receive the Nylon Nut





### Step 07 – Fix Bearing



Make sure all the 4 legs of the drive cup are fully fitted to the metal hub.

### Ball Diff Ready





### Step 08 – Rear Arm Mount (open Bag 06 and 07)





Make sure the arm mount is fully sitting on the chassis without gap. Otherwise, it may touch the ball diff in later step of installation.



### Step 09 – Rear Bulkhead





### Step 10 – Rear Bulkhead





### Step 11 – Motor Mount



## Step 12 – Spur Gear







### Step 14 – Rear Arm (make 2 sets)



Note: it may need more shims to eliminate the play, we will check it in next step.





















"Video" to show how to smooth and free up ball cap;

please scan the QR code.

Wide Offset – suitable for 1:24 scale body and wheel (22mm)



### Step 20- Install the Servo (Open Bag 10, 11)



, 1.5mm thick shim is required if using slim servo, such as:

- Atomic DX1820
- AFCRC A06CLS

Rear Servo Mount

# Steering Crank Steering Crank This screw must be installed on right hand side of the crank. PM 2 x 4 CM 1.4 x 6 (cup head)



























### Step 27 – Front Knuckle

Right Knuckle -A



## Step 28 – Front Knuckle























DRZ3 MS wheelbase can be adjusted from 90mm to 120mm



# Step 35 – Rear Magnetic Body Mount RM 1