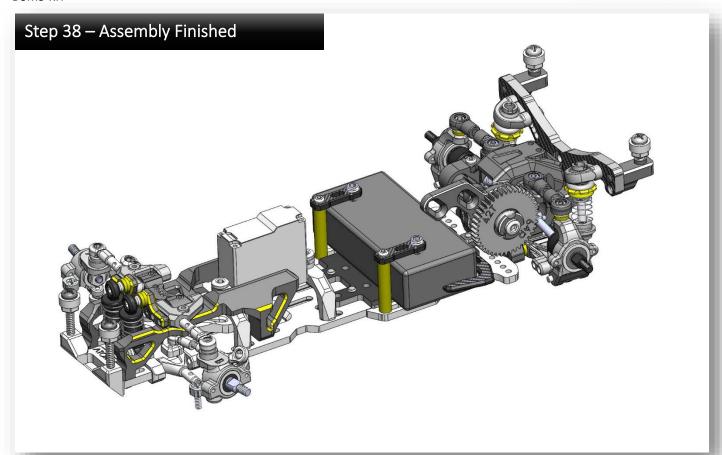

need more shims to eliminate the play, we will check it in next step.





















"Video" to show how to smooth and free up ball cap;

please scan the QR code.

Wide Offset – suitable for 1:24 scale body and wheel (22mm)



### Step 20- Install the Servo (Open Bag 10, 11)



, 1.5mm thick shim is required if using slim servo, such as:

- Atomic DX1820
- AFCRC A06CLS

Rear Servo Mount

# Steering Crank Steering Crank This screw must be installed on right hand side of the crank. PM 2 x 4 CM 1.4 x 6 (cup head)



























### Step 27 – Front Knuckle

Right Knuckle -A



## Step 28 – Front Knuckle























DRZ3 MS wheelbase can be adjusted from 90mm to 120mm



# Step 35 – Rear Magnetic Body Mount RM 1.4 x 6 Magnet M2 Steel Nut Rear Body Mount

















| DRZ3 | Pinion | 16    | 17   | 18   | 19   | 20   | 21   | 22   | 23   | 24   | 25   |
|------|--------|-------|------|------|------|------|------|------|------|------|------|
| Spur | 39     | 9.75  | 9.18 | 8.67 | 8.21 | 7.80 | 7.43 | 7.09 | 6.78 | 6.50 | 6.24 |
|      | 40     | 10.00 | 9.41 | 8.89 | 8.42 | 8.00 | 7.62 | 7.27 | 6.96 | 6.67 | 6.40 |
|      | 41     | 10.25 | 9.65 | 9.11 | 8.63 | 8.20 | 7.81 | 7.45 | 7.13 | 6.83 | 6.56 |
|      | 42     | 10.50 | 9.88 | 9.33 | 8.84 | 8.40 | 8.00 | 7.64 | 7.30 | 7.00 | 6.72 |

**Gear Ratio Chart (***internal gear ratio is 4.0*):

### **Optional Parts List:**

| Optional Lates List. | •                                    |
|----------------------|--------------------------------------|
| MRTP-UP10P4          | Ball Diff Optional Del