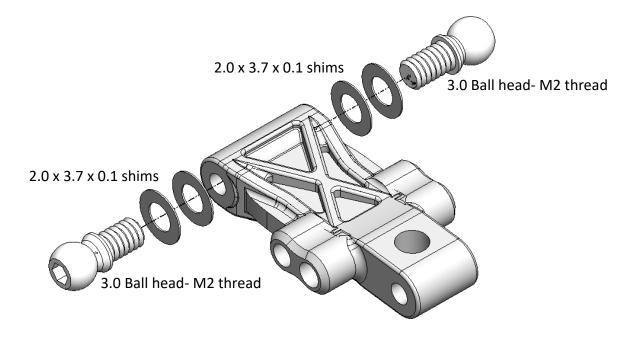

### Step 14 – Rear Arm (make 2 sets)

Note: it may need more shims to eliminate the play, we will check it in next step.

"Video" to show how to smooth and free up ball cap;

please scan the QR code.

Wide Offset – suitable for 1:24 scale body and wheel (22mm)