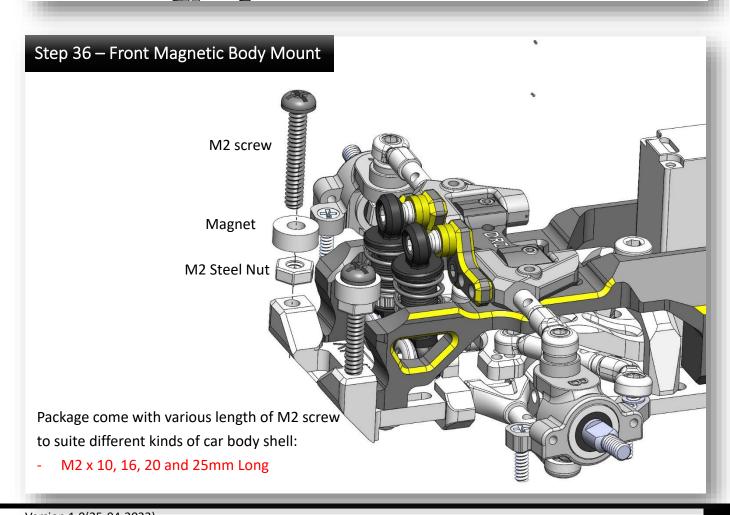

# Step 35 – Rear Magnetic Body Mount RM 1.4 x 6 Magnet M2 Steel Nut Rear Body Mount

| DRZ3 | Pinion | 16    | 17   | 18   | 19   | 20   | 21   | 22   | 23   | 24   | 25   |
|------|--------|-------|------|------|------|------|------|------|------|------|------|
| Spur | 39     | 9.75  | 9.18 | 8.67 | 8.21 | 7.80 | 7.43 | 7.09 | 6.78 | 6.50 | 6.24 |
|      | 40     | 10.00 | 9.41 | 8.89 | 8.42 | 8.00 | 7.62 | 7.27 | 6.96 | 6.67 | 6.40 |
|      | 41     | 10.25 | 9.65 | 9.11 | 8.63 | 8.20 | 7.81 | 7.45 | 7.13 | 6.83 | 6.56 |
|      | 42     | 10.50 | 9.88 | 9.33 | 8.84 | 8.40 | 8.00 | 7.64 | 7.30 | 7.00 | 6.72 |