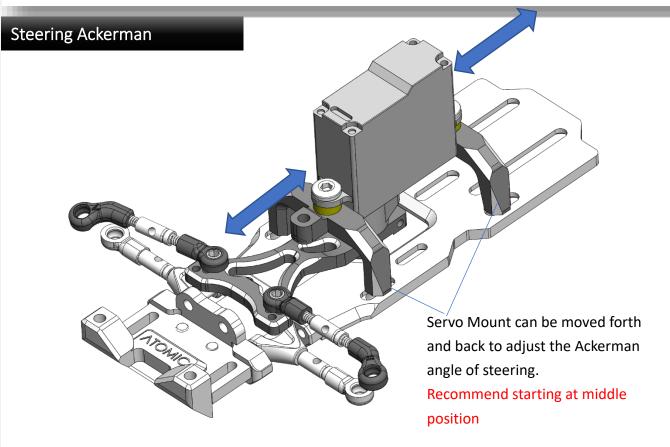

sis without gap. Otherwise, it may touch the ball diff in later step of installation.



### Step 09 – Rear Bulkhead





### Step 10 – Rear Bulkhead





### Step 11 – Motor Mount



## Step 12 – Spur Gear







### Step 14 – Rear Arm (make 2 sets)



Note: it may need more shims to eliminate the play, we will check it in next step.





















"Video" to show how to smooth and free up ball cap;

please scan the QR code.

Wide Offset – suitable for 1:24 scale body and wheel (22mm)



### Step 20- Install the Servo (Open Bag 10, 11)



, 1.5mm thick shim is required if using slim servo, such as:

- Atomic DX1820
- AFCRC A06CLS

Rear Servo Mount

# Steering Crank Steering Crank This screw must be installed on right hand side of the crank. PM 2 x 4 CM 1.4 x 6 (cup head)



























### Step 27 – Front Knuckle

Right Knuckle -A



## Step 28 – Front Knuckle























DRZ3 MS wheelbase can be adjusted from 90mm to 120mm



# Step 35 – Rear Magnetic Body Mount RM 1.4 x 6 Magnet M2 Steel Nut Rear Body Mount

















| DRZ3 | Pinion | 16    | 17   | 18   | 19   | 20   | 21   | 22   | 23   | 24   | 25   |
|------|--------|-------|------|------|------|------|------|------|------|------|------|
| Spur | 39     | 9.75  | 9.18 | 8.67 | 8.21 | 7.80 | 7.43 | 7.09 | 6.78 | 6.50 | 6.24 |
|      | 40     | 10.00 | 9.41 | 8.89 | 8.42 | 8.00 | 7.62 | 7.27 | 6.96 | 6.67 | 6.40 |
|      | 41     | 10.25 | 9.65 | 9.11 | 8.63 | 8.20 | 7.81 | 7.45 | 7.13 | 6.83 | 6.56 |
|      | 42     | 10.50 | 9.88 | 9.33 | 8.84 | 8.40 | 8.00 | 7.64 | 7.30 | 7.00 | 6