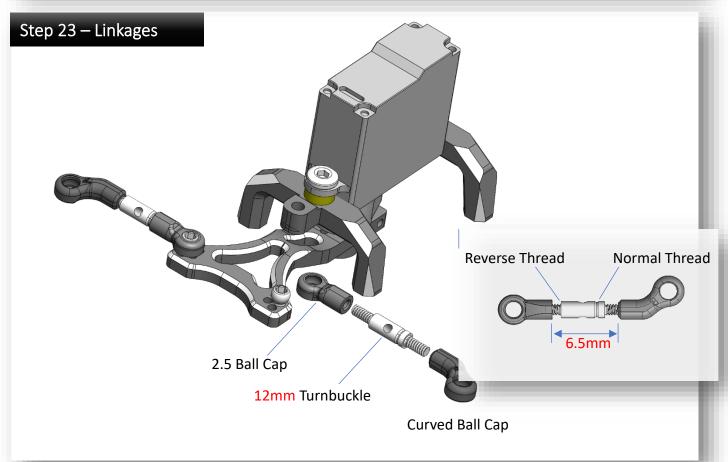

# Steering Crank Steering Crank This screw must be installed on right hand side of the crank. PM 2 x 4 CM 1.4 x 6 (cup head)