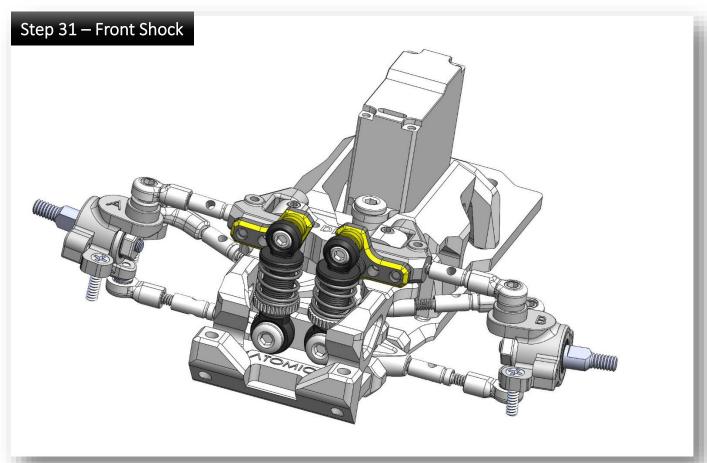

Rear Bulkhead





### Step 10 – Rear Bulkhead





### Step 11 – Motor Mount



## Step 12 – Spur Gear







### Step 14 – Rear Arm (make 2 sets)



Note: it may need more shims to eliminate the play, we will check it in next step.





















"Video" to show how to smooth and free up ball cap;

please scan the QR code.

Wide Offset – suitable for 1:24 scale body and wheel (22mm)



### Step 20- Install the Servo (Open Bag 10, 11)



, 1.5mm thick shim is required if using slim servo, such as:

- Atomic DX1820
- AFCRC A06CLS

Rear Servo Mount

# Steering Crank Steering Crank This screw must be installed on right hand side of the crank. PM 2 x 4 CM 1.4 x 6 (cup head)



























### Step 27 – Front Knuckle

Right Knuckle -A



## Step 28 – Front Knuckle























DRZ3 MS wheelbase can be adjusted from 90mm to 120mm



# Step 35 – Rear Magnetic Body Mount RM 1.4 x 6 Magnet M2 Steel Nut Rear Body Mount

















| DRZ3 | Pinion | 16    | 17   | 18   | 19   | 20   | 21   | 22   | 23   | 24   | 25   |
|------|--------|-------|------|------|------|------|------|------|------|------|------|
| Spur | 39     | 9.75  | 9.18 | 8.67 | 8.21 | 7.80 | 7.43 | 7.09 | 6.78 | 6.50 | 6.24 |
|      | 40     | 10.00 | 9.41 | 8.89 | 8.42 | 8.00 | 7.62 | 7.27 | 6.96 | 6.67 | 6.40 |
|      | 41     | 10.25 | 9.65 | 9.11 | 8.63 | 8.20 | 7.81 | 7.45 | 7.13 | 6.83 | 6.56 |
|      | 42     | 10.50 | 9.88 | 9.33 | 8.84 | 8.40 | 8.00 | 7.64 | 7.30 | 7.00 | 6.72 |

**Gear Ratio Chart (***internal gear ratio is 4.0*):

### **Optional Parts List:**

| Optional L