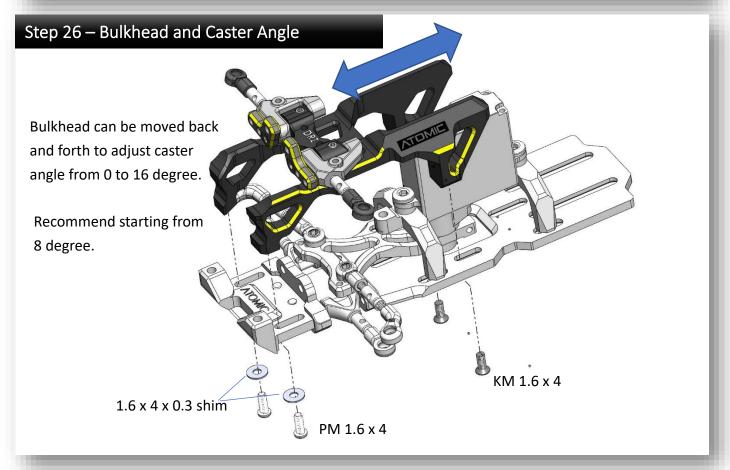

## Step 28 – Front Knuckle

DRZ3 MS wheelbase can be adjusted from 90mm to 120mm