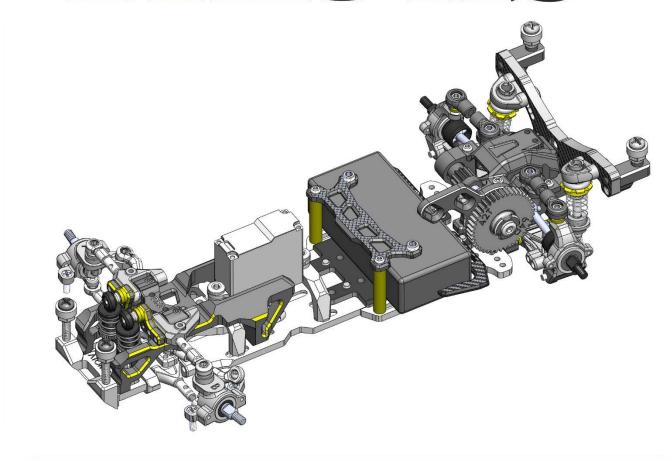

# DIRZZ3-MS







### Step 01 – Ball Diff (open Bag 01-05)



Steel Pressure Plate
For better result, polish the plates using fine sandpaper, #2000 or #3000

Apply Ball Diff Grease to the surface, as sticky agent to hold the pressure plate in place.

### Step 02 – Diff Gear





### Step 03 – Diff Balls



- 1- Apply Ball Diff Grease to your hand palm.
- 2- Then put all the balls on palm.
- 3- Rub the balls with finger to make sure the grease is evenly applied on ball surface.
- 4- Put the balls in the gear ring.

### Step 04 – Fix Pressure Plate



Apply Ball Diff Grease to the surface, as sticky agent to hold the pressure plate in place.



### Step 05 – Thrust Bearing



\*\*\* Note the orientation of the parts, Thrust Bearing must be fixed on the <u>Diff Body - B.</u>

### Step 06 – Spring Washer