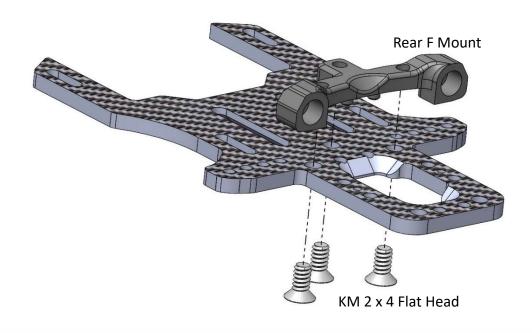

### Step 08 – Rear Arm Mount (open Bag 06 and 07)

Make sure the arm mount is fully sitting on the chassis without gap. Otherwise, it may touch the ball diff in later step of installation.