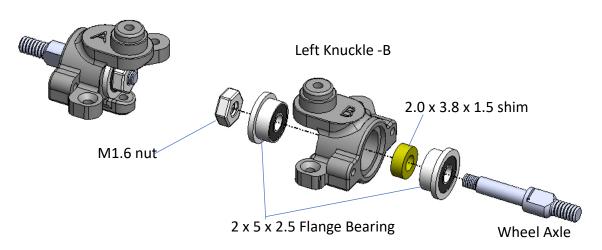

step of installation.



### Step 09 – Rear Bulkhead





### Step 10 – Rear Bulkhead





### Step 11 – Motor Mount



## Step 12 – Spur Gear







### Step 14 – Rear Arm (make 2 sets)



Note: it may need more shims to eliminate the play, we will check it in next step.





















"Video" to show how to smooth and free up ball cap;

please scan the QR code.

Wide Offset – suitable for 1:24 scale body and wheel (22mm)



### Step 20- Install the Servo (Open Bag 10, 11)



, 1.5mm thick shim is required if using slim servo, such as:

- Atomic DX1820
- AFCRC A06CLS

Rear Servo Mount

# Steering Crank Steering Crank This screw must be installed on right hand side of the crank. PM 2 x 4 CM 1.4 x 6 (cup head)



























### Step 27 – Front Knuckle

Right Knuckle -A



## Step 28 – Front Knuckle























DRZ3 MS wheelbase can be adjusted from 90mm to 120mm



# Step 35 – Rear Magnetic Body Mount RM 1.4 x 6 Magnet M2 Steel Nut Rear Body Mount

















| DRZ3 | Pinion | 16    | 17   | 18   | 19   | 20   | 21   | 22   | 23   | 24   | 25   |
|------|--------|-------|------|------|------|------|------|------|------|------|------|
| Spur | 39     | 9.75  | 9.18 | 8.67 | 8.21 | 7.80 | 7.43 | 7.09 | 6.78 | 6.50 | 6.24 |
|      | 40     | 10.00 | 9.41 | 8.89 | 8.42 | 8.00 | 7.62 | 7.27 | 6.96 | 6.67 | 6.40 |
|      | 41     | 10.25 | 9.65 | 9.11 | 8.63 | 8.20 | 7.81 | 7.45 | 7.13 | 6.83 | 6.56 |
|      | 42     | 10.50 | 9.88 | 9.33 | 8.84 | 8.40 | 8.00 | 7.64 | 7.30 | 7.00 | 6.72 |

**Gear Ratio Chart (***internal gear ratio is 4.0*):

##