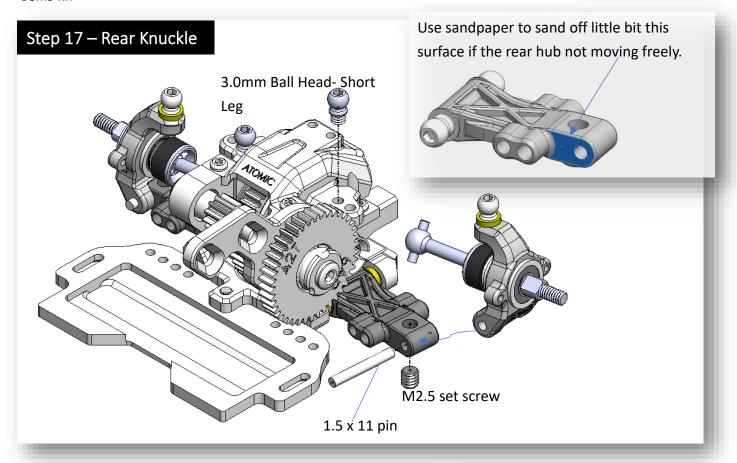

### Step 08 – Rear Arm Mount (open Bag 06 and 07)

Make sure the arm mount is fully sitting on the chassis without gap. Otherwise, it may touch the ball diff in later step of installation.