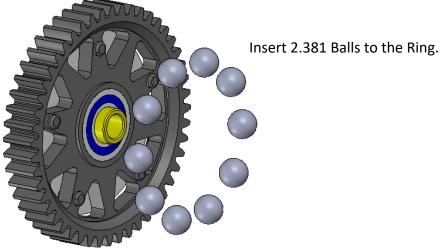

### Step 03 – Diff Balls

- 1- Apply Ball Diff Grease to your hand palm.
- 2- Then put all the balls on palm.
- 3- Rub the balls with finger to make sure the grease is evenly applied on ball surface.
- 4- Put the balls in the gear ring.