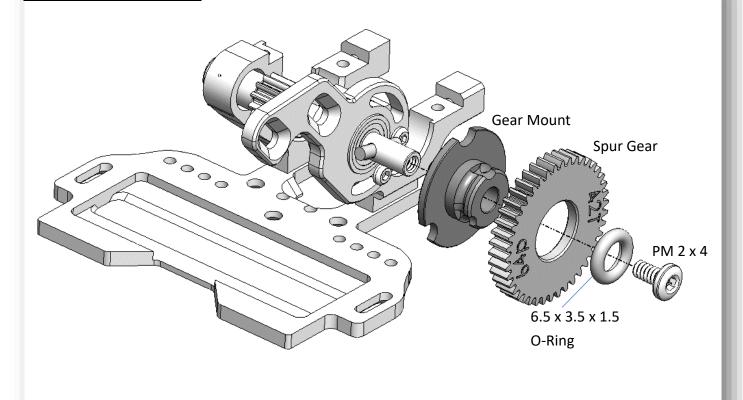

04 – Fix Pressure Plate



Apply Ball Diff Grease to the surface, as sticky agent to hold the pressure plate in place.



### Step 05 – Thrust Bearing



\*\*\* Note the orientation of the parts, Thrust Bearing must be fixed on the <u>Diff Body - B.</u>

### Step 06 – Spring Washer

Out Drive Cup with Center Hex Groove, to receive the Nylon Nut





### Step 07 – Fix Bearing



Make sure all the 4 legs of the drive cup are fully fitted to the metal hub.

### Ball Diff Ready





### Step 08 – Rear Arm Mount (open Bag 06 and 07)





Make sure the arm mount is fully sitting on the chassis without gap. Otherwise, it may touch the ball diff in later step of installation.



### Step 09 – Rear Bulkhead





### Step 10 – Rear Bulkhead





### Step 11 – Motor Mount



## Step 12 – Spur Gear







### Step 14 – Rear Arm (make 2 sets)



Note: it may need more shims to eliminate the play, we will check it in next step.





















"Video" to show how to smooth and free up ball cap;

please scan the QR code.

Wide Offset – suitable for 1:24 scale body and wheel (22mm)



### Step 20- Install the Servo (Open Bag 10, 11)



, 1.5mm thick shim is required if using slim servo, such as:

- Atomic DX1820
- AFCRC A06CLS

Rear Servo Mount

# Steering Crank Steering Crank This screw must be installed on right hand side of the crank. PM 2 x 4 CM 1.4 x 6 (cup head)



























### Step 27 – Front Knuckle

Right Knuckle -A



## Step 28 – Front Knuckle























DRZ3 MS wheelbase can be adjusted from 90mm to 120mm



# Step 35 – Rear Magnetic Body Mount