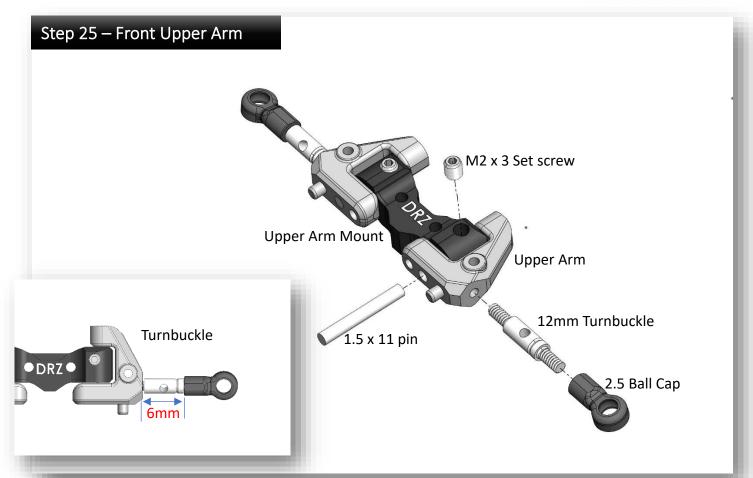

without gap. Otherwise, it may touch the ball diff in later step of installation.



### Step 09 – Rear Bulkhead





### Step 10 – Rear Bulkhead





### Step 11 – Motor Mount



## Step 12 – Spur Gear







### Step 14 – Rear Arm (make 2 sets)



Note: it may need more shims to eliminate the play, we will check it in next step.





















"Video" to show how to smooth and free up ball cap;

please scan the QR code.

Wide Offset – suitable for 1:24 scale body and wheel (22mm)



### Step 20- Install the Servo (Open Bag 10, 11)



, 1.5mm thick shim is required if using slim servo, such as:

- Atomic DX1820
- AFCRC A06CLS

Rear Servo Mount

# Steering Crank Steering Crank This screw must be installed on right hand side of the crank. PM 2 x 4 CM 1.4 x 6 (cup head)



























### Step 27 – Front Knuckle

Right Knuckle -A



## Step 28 – Front Knuckle























DRZ3 MS wheelbase can be adjusted from 90mm to 120mm



# Step 35 – Rear Magnetic Body Mount RM 1.4 x 6 Magnet M2 Steel Nut Rear Body Mount

















| DRZ3 | Pinion | 16    | 17   | 18   | 19   | 20   | 21   | 22   | 23   | 24   | 25   |
|------|--------|-------|------|------|------|------|------|------|------|------|------|
| Spur | 39     | 9.75  | 9.18 | 8.67 | 8.21 | 7.80 | 7.43 | 7.09 | 6.78 | 6.50 | 6.24 |
|      | 40     | 10.00 | 9.41 | 8.89 | 8.42 | 8.00 | 7.62 | 7.27 | 6.96 | 6.67 | 6.40 |
|      | 41     | 10.25 | 9.65 | 9.11 | 8.63 | 8.20 | 7.81 | 7.45 | 7.13 | 6.83 | 6.56 |
|      | 42     | 10.50 | 9.88 | 9.33 | 8.84 | 8.40 | 8.00 | 7.64 | 7.30 | 7.00 | 6.72