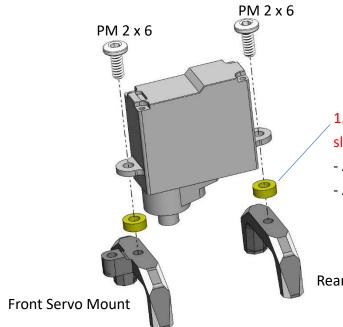

### Step 20- Install the Servo (Open Bag 10, 11)

, 1.5mm thick shim is required if using slim servo, such as:

- Atomic DX1820
- AFCRC A06CLS

Rear Servo Mount