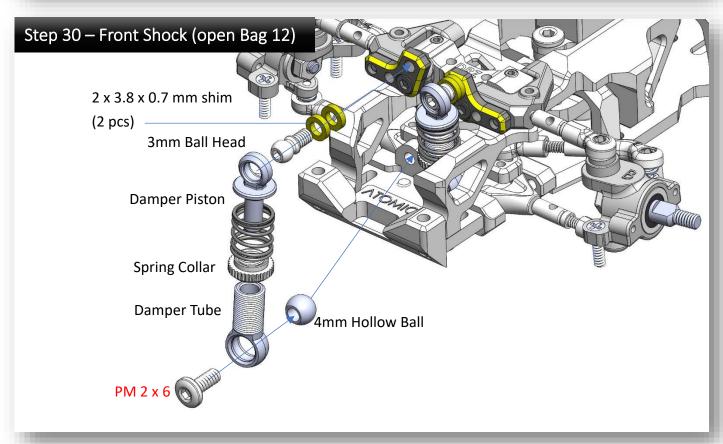

9 – Rear Bulkhead





### Step 10 – Rear Bulkhead





### Step 11 – Motor Mount



## Step 12 – Spur Gear







### Step 14 – Rear Arm (make 2 sets)



Note: it may need more shims to eliminate the play, we will check it in next step.





















"Video" to show how to smooth and free up ball cap;

please scan the QR code.

Wide Offset – suitable for 1:24 scale body and wheel (22mm)



### Step 20- Install the Servo (Open Bag 10, 11)



, 1.5mm thick shim is required if using slim servo, such as:

- Atomic DX1820
- AFCRC A06CLS

Rear Servo Mount

# Steering Crank Steering Crank This screw must be installed on right hand side of the crank. PM 2 x 4 CM 1.4 x 6 (cup head)



























### Step 27 – Front Knuckle

Right Knuckle -A



## Step 28 – Front Knuckle























DRZ3 MS wheelbase can be adjusted from 90mm to 120mm



# Step 35 – Rear Magnetic Body Mount RM 1.4 x 6 Magnet M2 Steel Nut Rear Body Mount

















| DRZ3 | Pinion | 16    | 17   | 18   | 19   | 20   | 21   | 22   | 23   | 24   | 25   |
|------|--------|-------|------|------|------|------|------|------|------|------|------|
| Spur | 39     | 9.75  | 9.18 | 8.67 | 8.21 | 7.80 | 7.43 | 7.09 | 6.78 | 6.50 | 6.24 |
|      | 40     | 10.00 | 9.41 | 8.89 | 8.42 | 8.00 | 7.62 | 7.27 | 6.96 | 6.67 | 6.40 |
|      | 41     | 10.25 | 9.65 | 9.11 | 8.63 | 8.20 | 7.81 | 7.45 | 7.13 | 6.83 | 6.56 |
|      | 42     | 10.50 | 9.88 | 9.33 | 8.84 | 8.40 | 8.00 | 7.64 | 7.30 | 7.00 | 6.72 |

**Gear Ratio Chart (***internal gear ratio is 4.0*):

### **Optional Parts List:**

| Option