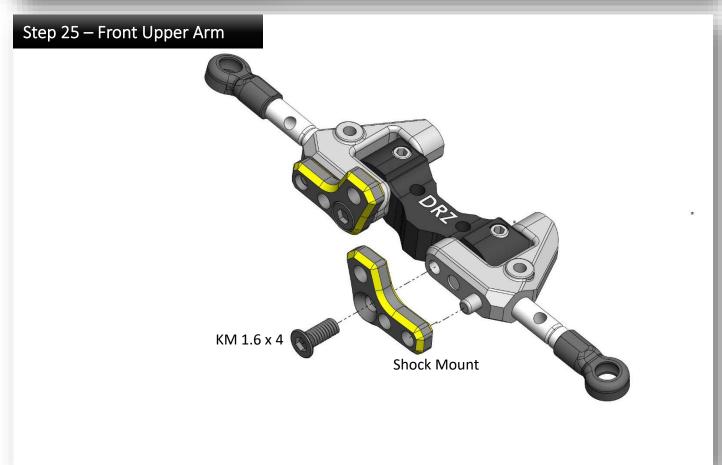

thout gap. Otherwise, it may touch the ball diff in later step of installation.



### Step 09 – Rear Bulkhead





### Step 10 – Rear Bulkhead





### Step 11 – Motor Mount



## Step 12 – Spur Gear







### Step 14 – Rear Arm (make 2 sets)



Note: it may need more shims to eliminate the play, we will check it in next step.





















"Video" to show how to smooth and free up ball cap;

please scan the QR code.

Wide Offset – suitable for 1:24 scale body and wheel (22mm)



### Step 20- Install the Servo (Open Bag 10, 11)



, 1.5mm thick shim is required if using slim servo, such as:

- Atomic DX1820
- AFCRC A06CLS

Rear Servo Mount

# Steering Crank Steering Crank This screw must be installed on right hand side of the crank. PM 2 x 4 CM 1.4 x 6 (cup head)



























### Step 27 – Front Knuckle

Right Knuckle -A



## Step 28 – Front Knuckle























DRZ3 MS wheelbase can be adjusted from 90mm to 120mm



# Step 35 – Rear Magnetic Body Mount RM 1.4 x 6 Magnet M2 Steel Nut Rear Body Mount

















| DRZ3 | Pinion | 16    | 17   | 18   | 19   | 20   | 21   | 22   | 23   | 24   | 25   |
|------|--------|-------|------|------|------|------|------|------|------|------|------|
| Spur | 39     | 9.75  | 9.18 | 8.67 | 8.21 | 7.80 | 7.43 | 7.09 | 6.78 | 6.50 | 6.24 |
|      | 40     | 10.00 | 9.41 | 8.89 | 8.42 | 8.00 | 7.62 | 7.27 | 6.96 | 6.67 | 6.40 |
|      | 41     | 10.25 | 9.65 | 9.11 | 8.63 | 8.20 | 7.81 | 7.45 | 7.13 | 6.83 | 6.56 |
|      | 42     | 10.50 | 9.88 | 9.33 | 8.84 | 8.40 | 8.00 | 7.64 | 7.30 | 7.00 | 6.72 |