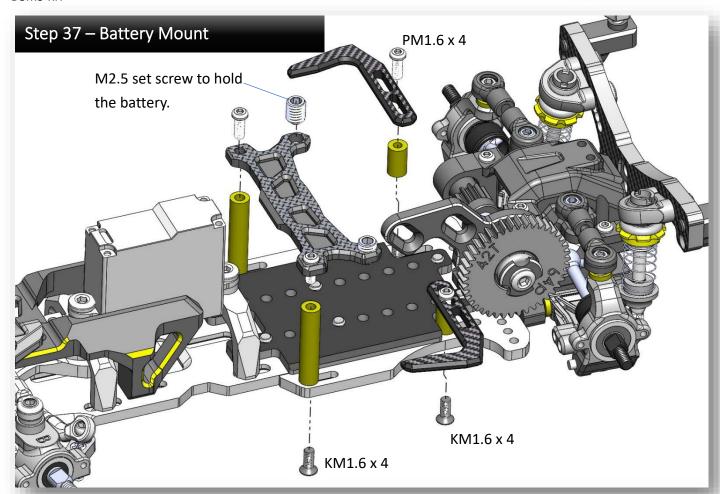

### Step 20- Install the Servo (Open Bag 10, 11)

, 1.5mm thick shim is required if using slim servo, such as:

- Atomic DX1820
- AFCRC A06CLS

Rear Servo Mount