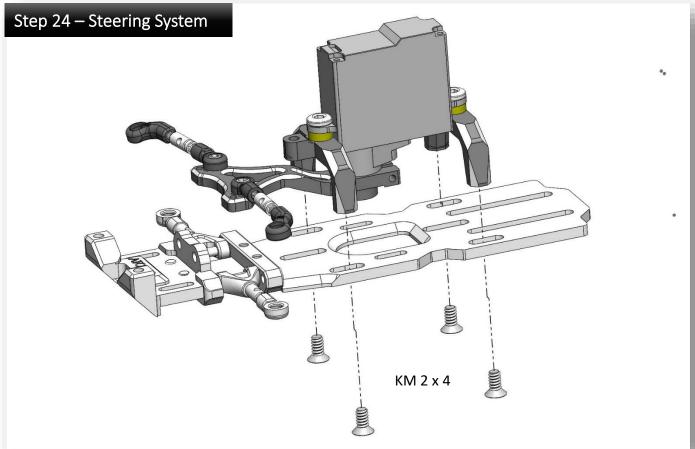

assis without gap. Otherwise, it may touch the ball diff in later step of installation.



### Step 09 – Rear Bulkhead





### Step 10 – Rear Bulkhead





### Step 11 – Motor Mount



## Step 12 – Spur Gear







### Step 14 – Rear Arm (make 2 sets)



Note: it may need more shims to eliminate the play, we will check it in next step.





















"Video" to show how to smooth and free up ball cap;

please scan the QR code.

Wide Offset – suitable for 1:24 scale body and wheel (22mm)



### Step 20- Install the Servo (Open Bag 10, 11)



, 1.5mm thick shim is required if using slim servo, such as:

- Atomic DX1820
- AFCRC A06CLS

Rear Servo Mount

# Steering Crank Steering Crank This screw must be installed on right hand side of the crank. PM 2 x 4 CM 1.4 x 6 (cup head)



























### Step 27 – Front Knuckle

Right Knuckle -A



## Step 28 – Front Knuckle























DRZ3 MS wheelbase can be adjusted from 90mm to 120mm



# Step 35 – Rear Magnetic Body Mount RM 1.4 x 6 Magnet M2 Steel Nut Rear Body Mount

















| DRZ3 | Pinion | 16    | 17   | 18   | 19   | 20   | 21   | 22   | 23   | 24   | 25   |
|------|--------|-------|------|------|------|------|------|------|------|------|------|
| Spur | 39     | 9.75  | 9.18 | 8.67 | 8.21 | 7.80 | 7.43 | 7.09 | 6.78 | 6.50 | 6.24 |
|      | 40     | 10.00 | 9.41 | 8.89 | 8.42 | 8.00 | 7.62 | 7.27 | 6.96 | 6.67 | 6.40 |
|      | 41     | 10.25 | 9.65 | 9.11 | 8.63 | 8.20 | 7.81 | 7.45 | 7.13 | 6.83 | 6.56 |
|      | 42     | 10.50 | 9.88 | 9.33 | 8.84 | 8.40 | 8.00 | 7.64 | 7.30 | 7.00 |