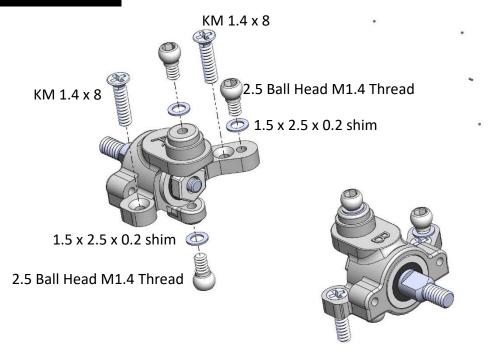

Step 09 – Rear Bulkhead





### Step 10 – Rear Bulkhead





### Step 11 – Motor Mount



## Step 12 – Spur Gear







### Step 14 – Rear Arm (make 2 sets)



Note: it may need more shims to eliminate the play, we will check it in next step.





















"Video" to show how to smooth and free up ball cap;

please scan the QR code.

Wide Offset – suitable for 1:24 scale body and wheel (22mm)



### Step 20- Install the Servo (Open Bag 10, 11)



, 1.5mm thick shim is required if using slim servo, such as:

- Atomic DX1820
- AFCRC A06CLS

Rear Servo Mount

# Steering Crank Steering Crank This screw must be installed on right hand side of the crank. PM 2 x 4 CM 1.4 x 6 (cup head)



























### Step 27 – Front Knuckle

Right Knuckle -A



## Step 28 – Front Knuckle























DRZ3 MS wheelbase can be adjusted from 90mm to 120mm



# Step 35 – Rear Magnetic Body Mount RM 1.4 x 6 Magnet M2 Steel Nut Rear Body Mount

















| DRZ3 | Pinion | 16    | 17   | 18   | 19   | 20   | 21   | 22   | 23   | 24   | 25   |
|------|--------|-------|------|------|------|------|------|------|------|------|------|
| Spur | 39     | 9.75  | 9.18 | 8.67 | 8.21 | 7.80 | 7.43 | 7.09 | 6.78 | 6.50 | 6.24 |
|      | 40     | 10.00 | 9.41 | 8.89 | 8.42 | 8.00 | 7.62 | 7.27 | 6.96 | 6.67 | 6.40 |
|      | 41     | 10.25 | 9.65 | 9.11 | 8.63 | 8.20 | 7.81 | 7.45 | 7.13 | 6.83 | 6.56 |
|      | 42     | 10.50 | 9.88 | 9.33 | 8.84 | 8.40 | 8.00 | 7.64 | 7.30 | 7.00 | 6.72 |

**Gear Ratio Chart (***internal gear ratio is 4.0*):

### **Optional Parts List:**

|