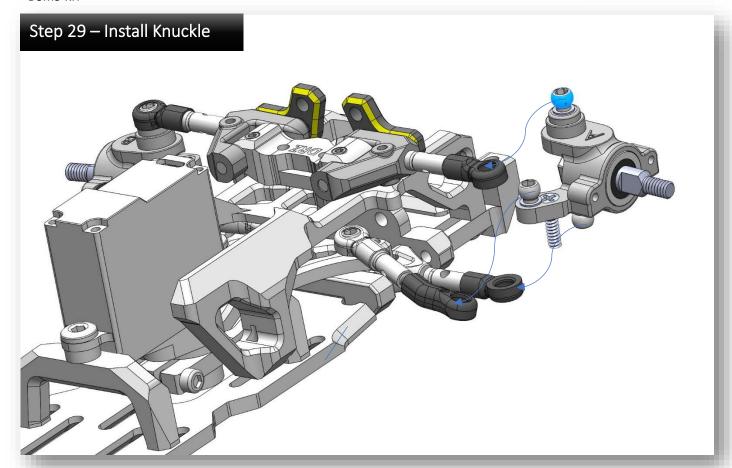

09 – Rear Bulkhead





### Step 10 – Rear Bulkhead





### Step 11 – Motor Mount



## Step 12 – Spur Gear







### Step 14 – Rear Arm (make 2 sets)



Note: it may need more shims to eliminate the play, we will check it in next step.





















"Video" to show how to smooth and free up ball cap;

please scan the QR code.

Wide Offset – suitable for 1:24 scale body and wheel (22mm)



### Step 20- Install the Servo (Open Bag 10, 11)



, 1.5mm thick shim is required if using slim servo, such as:

- Atomic DX1820
- AFCRC A06CLS

Rear Servo Mount

# Steering Crank Steering Crank This screw must be installed on right hand side of the crank. PM 2 x 4 CM 1.4 x 6 (cup head)



























### Step 27 – Front Knuckle

Right Knuckle -A



## Step 28 – Front Knuckle























DRZ3 MS wheelbase can be adjusted from 90mm to 120mm



# Step 35 – Rear Magnetic Body Mount RM 1.4 x 6 Magnet M2 Steel Nut Rear Body Mount

















| DRZ3 | Pinion | 16    | 17   | 18   | 19   | 20   | 21   | 22   | 23   | 24   | 25   |
|------|--------|-------|------|------|------|------|------|------|------|------|------|
| Spur | 39     | 9.75  | 9.18 | 8.67 | 8.21 | 7.80 | 7.43 | 7.09 | 6.78 | 6.50 | 6.24 |
|      | 40     | 10.00 | 9.41 | 8.89 | 8.42 | 8.00 | 7.62 | 7.27 | 6.96 | 6.67 | 6.40 |
|      | 41     | 10.25 | 9.65 | 9.11 | 8.63 | 8.20 | 7.81 | 7.45 | 7.13 | 6.83 | 6.56 |
|      | 42     | 10.50 | 9.88 | 9.33 | 8.84 | 8.40 | 8.00 | 7.64 | 7.30 | 7.00 | 6.72 |

**Gear Ratio Chart (***internal gear ratio is 4.0*):

### **Optional Parts List:**

| Opti