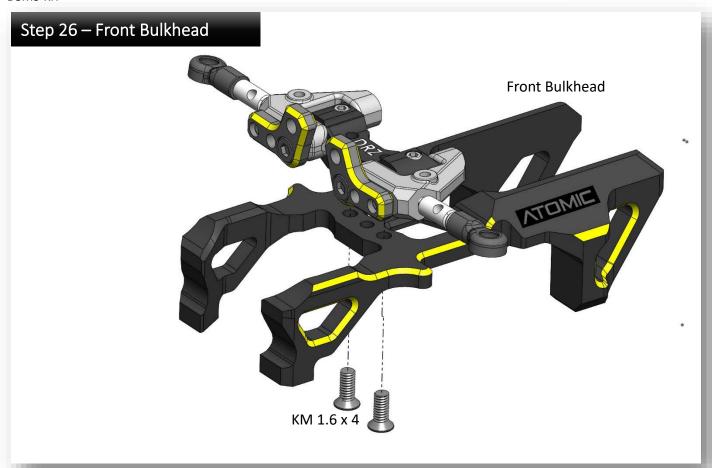

t gap. Otherwise, it may touch the ball diff in later step of installation.



### Step 09 – Rear Bulkhead





### Step 10 – Rear Bulkhead





### Step 11 – Motor Mount



## Step 12 – Spur Gear







### Step 14 – Rear Arm (make 2 sets)



Note: it may need more shims to eliminate the play, we will check it in next step.





















"Video" to show how to smooth and free up ball cap;

please scan the QR code.

Wide Offset – suitable for 1:24 scale body and wheel (22mm)



### Step 20- Install the Servo (Open Bag 10, 11)



, 1.5mm thick shim is required if using slim servo, such as:

- Atomic DX1820
- AFCRC A06CLS

Rear Servo Mount

# Steering Crank Steering Crank This screw must be installed on right hand side of the crank. PM 2 x 4 CM 1.4 x 6 (cup head)



























### Step 27 – Front Knuckle

Right Knuckle -A



## Step 28 – Front Knuckle























DRZ3 MS wheelbase can be adjusted from 90mm to 120mm



# Step 35 – Rear Magnetic Body Mount RM 1.4 x 6 Magnet M2 Steel Nut Rear Body Mount

















| DRZ3 | Pinion | 16    | 17   | 18   | 19   | 20   | 21   | 22   | 23   | 24   | 25   |
|------|--------|-------|------|------|------|------|------|------|------|------|------|
| Spur | 39     | 9.75  | 9.18 | 8.67 | 8.21 | 7.80 | 7.43 | 7.09 | 6.78 | 6.50 | 6.24 |
|      | 40     | 10.00 | 9.41 | 8.89 | 8.42 | 8.00 | 7.62 | 7.27 | 6.96 | 6.67 | 6.40 |
|      | 41     | 10.25 | 9.65 | 9.11 | 8.63 | 8.20 | 7.81 | 7.45 | 7.13 | 6.83 | 6.56 |
|      | 42     | 10.50 | 9.88 | 9.33 | 8.84 | 8.40 | 8.00 | 7.64 | 7.30 | 7.00 | 6.72 |

**G