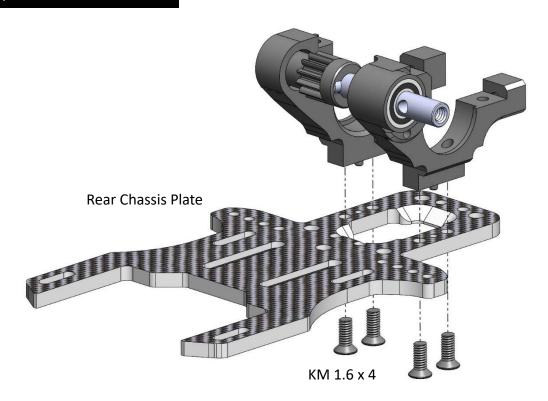

### Step 08 – Rear Arm Mount (open Bag 06 and 07)

Make sure the arm mount is fully sitting on the chassis without gap. Otherwise, it may touch the ball diff in later step of installation.