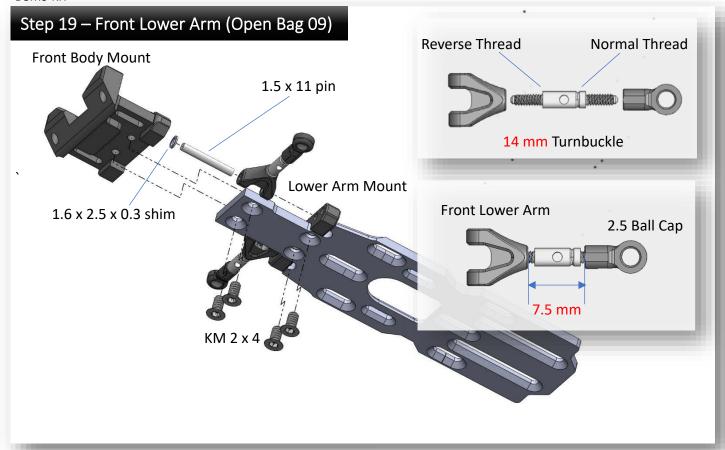

### Step 08 – Rear Arm Mount (open Bag 06 and 07)

Make sure the arm mount is fully sitting on the chassis without gap. Otherwise, it may touch the ball diff in later step of installation.