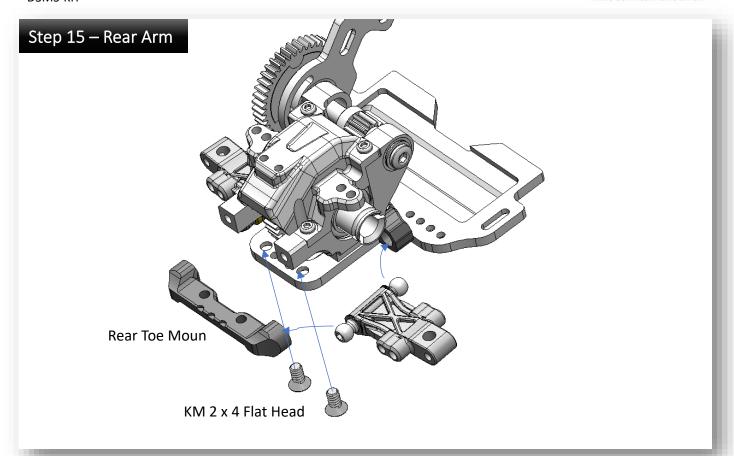

### Step 08 – Rear Arm Mount (open Bag 06 and 07)

Make sure the arm mount is fully sitting on the chassis without gap. Otherwise, it may touch the ball diff in later step of installation.