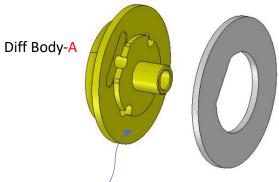

### Step 01 – Ball Diff (open Bag 01-05)

Steel Pressure Plate
For better result, polish the plates using fine sandpaper, #2000 or #3000

Apply Ball Diff Grease to the surface, as sticky agent to hold the pressure plate in place.