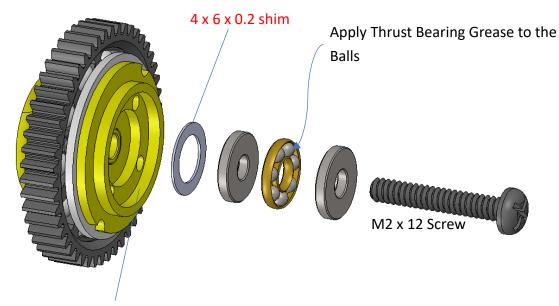

### Step 04 – Fix Pressure Plate

Apply Ball Diff Grease to the surface, as sticky agent to hold the pressure plate in place.

### Step 05 – Thrust Bearing

\*\*\* Note the orientation of the parts, Thrust Bearing must be fixed on the <u>Diff Body - B.</u>