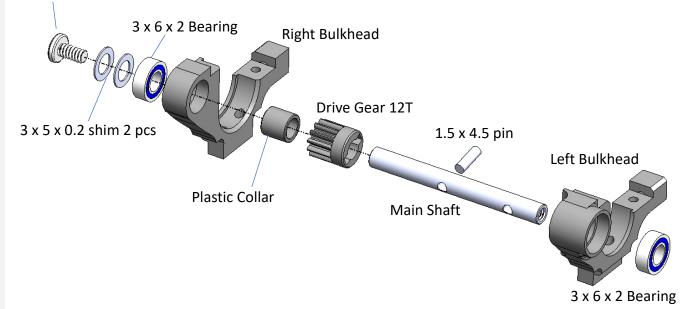

grease is evenly applied on ball surface.
- 4- Put the balls in the gear ring.

### Step 04 – Fix Pressure Plate



Apply Ball Diff Grease to the surface, as sticky agent to hold the pressure plate in place.



### Step 05 – Thrust Bearing



\*\*\* Note the orientation of the parts, Thrust Bearing must be fixed on the <u>Diff Body - B.</u>

### Step 06 – Spring Washer

Out Drive Cup with Center Hex Groove, to receive the Nylon Nut





### Step 07 – Fix Bearing



Make sure all the 4 legs of the drive cup are fully fitted to the metal hub.

### Ball Diff Ready





### Step 08 – Rear Arm Mount (open Bag 06 and 07)





Make sure the arm mount is fully sitting on the chassis without gap. Otherwise, it may touch the ball diff in later step of installation.



### Step 09 – Rear Bulkhead





### Step 10 – Rear Bulkhead





### Step 11 – Motor Mount



## Step 12 – Spur Gear







### Step 14 – Rear Arm (make 2 sets)



Note: it may need more shims to eliminate the play, we will check it in next step.





















"Video" to show how to smooth and free up ball cap;

please scan the QR code.

Wide Offset – suitable for 1:24 scale body and wheel (22mm)



### Step 20- Install the Servo (Open Bag 10, 11)



, 1.5mm thick shim is required if using slim servo, such as:

- Atomic DX1820
- AFCRC A06CLS

Rear Servo Mount

# Steering Crank Steering Crank This screw must be installed on right hand side of the crank. PM 2 x 4 CM 1.4 x 6 (cup head)



























### Step 27 – Front Knuckle

Right Knuckle -A



## Step 28 – Front Knuckle























DRZ3