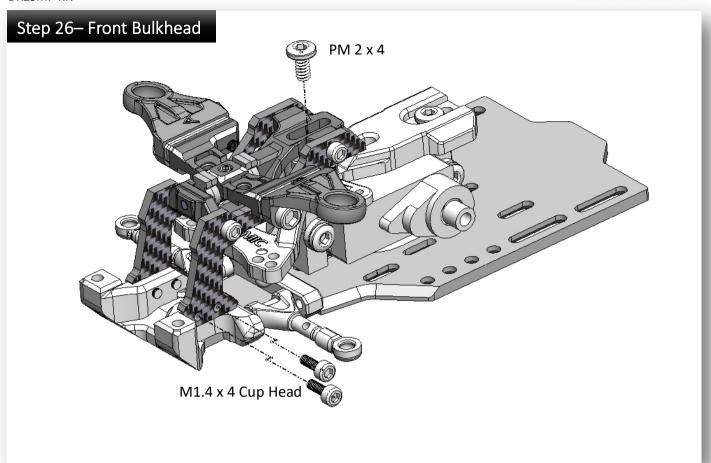

# Step 28 – Front Knuckle

| DRZ3 | Pinion | 16    | 17   | 18   | 19   | 20   | 21   | 22   | 23   | 24   | 25   |
|------|--------|-------|------|------|------|------|------|------|------|------|------|
|      | 39     | 9.75  | 9.18 | 8.67 | 8.21 | 7.80 | 7.43 | 7.09 | 6.78 | 6.50 | 6.24 |
| Cour | 40     | 10.00 | 9.41 | 8.89 | 8.42 | 8.00 | 7.62 | 7.27 | 6.96 | 6.67 | 6.40 |
| Spur | 41     | 10.25 | 9.65 | 9.11 | 8.63 | 8.20 | 7.81 | 7.45 | 7.13 | 6.83 | 6.56 |
|      | 42     | 10.50 | 9.88 | 9.33 | 8.84 | 8.40 | 8.00 | 7.64 | 7.30 | 7.00 | 6.72 |