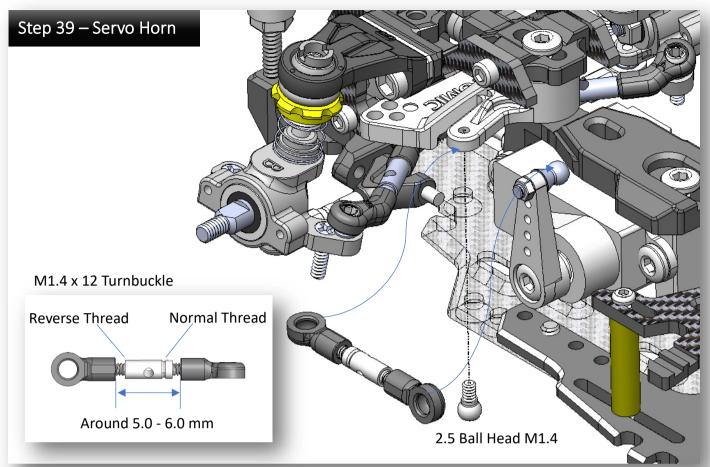

# Step 08 – Rear Arm Mount (open Bag 06 and 07)

Make sure the arm mount is fully sitting on the chassis without gap. Otherwise, it may touch the ball diff in later step of installation.