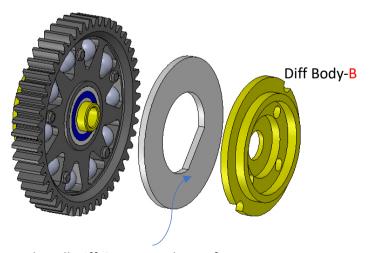

# 10)R7Z33-M()P





## Step 01 – Ball Diff (open Bag 01-05)



Steel Pressure Plate
For better result, polish the plates using fine sandpaper, #2000 or #3000

Apply Ball Diff Grease to the surface, as sticky agent to hold the pressure plate in place.

# Step 02 – Diff Gear





## Step 03 – Diff Balls



- 1- Apply Ball Diff Grease to your hand palm.
- 2- Then put all the balls on palm.
- 3- Rub the balls with finger to make sure the grease is evenly applied on ball surface.
- 4- Put the balls in the gear ring.

## Step 04 – Fix Pressure Plate



Apply Ball Diff Grease to the surface, as sticky agent to hold the pressure plate in place.



## Step 05 – Thrust Bearing



\*\*\* Note the orientation of the parts, Thrust Bearing must be fixed on the <u>Diff Body - B.</u>

## Step 06 – Spring Washer





# Step 07 – Fix Bearing



Make sure all the 4 legs of the drive cup are fully fitted to the metal hub.

## Ball Diff Ready





# Step 08 – Rear Arm Mount (open Bag 06 and 07)





Make sure the arm mount is fully sitting on the chassis without gap. Otherwise, it may touch the ball diff in later step of installation.



# PM2 x 4 Button Head 3 x 6 x 2 Bearing Right Bulkhead Drive Gear 12T 3 x 5 x 0.2 shim 2 pcs Plastic Collar Main Shaft 3 x 6 x 2 Bearing





## Step 11 – Motor Mount



# Step 12 – Spur Gear







## Step 14 – Rear