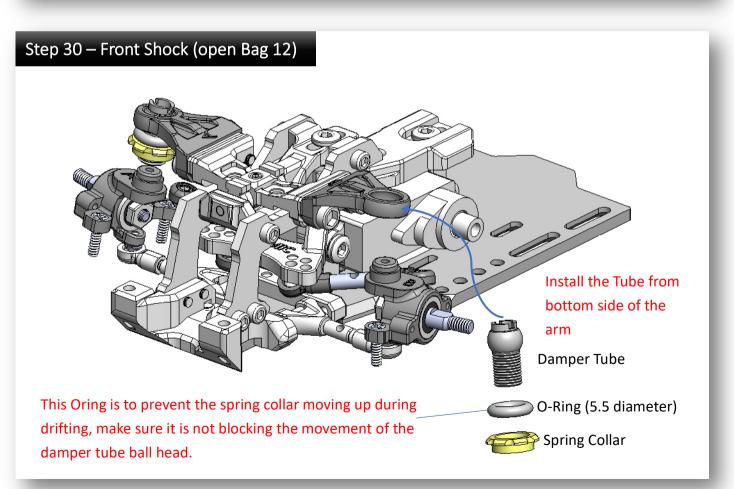

# Step 08 – Rear Arm Mount (open Bag 06 and 07)

Make sure the arm mount is fully sitting on the chassis without gap. Otherwise, it may touch the ball diff in later step of installation.