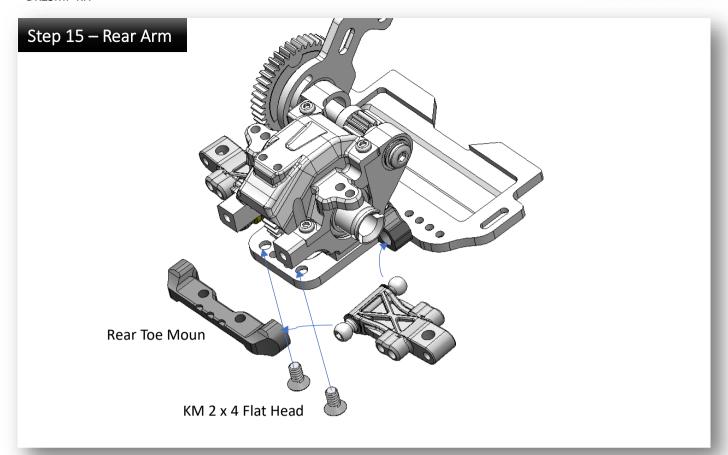

## Step 14 – Rear Arm (make 2 sets)

Note: it may need more shims to eliminate the play, we will check it in next step.