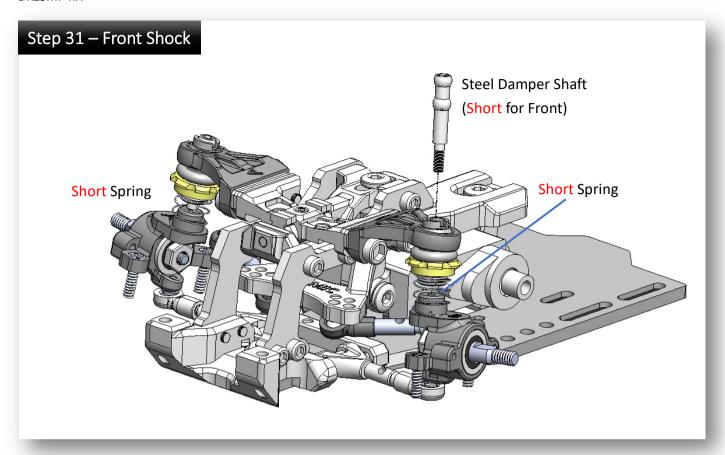

# Step 08 – Rear Arm Mount (open Bag 06 and 07)

Make sure the arm mount is fully sitting on the chassis without gap. Otherwise, it may touch the ball diff in later step of installation.