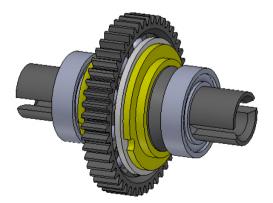

## Step 01 – Ball Diff (open Bag 01-05)

Steel Pressure Plate
For better result, polish the plates using fine sandpaper, #2000 or #3000

Apply Ball Diff Grease to the surface, as sticky agent to hold the pressure plate in place.

## Step 03 – Diff Balls

- 1- Apply Ball Diff Grease to your hand palm.
- 2- Then put all the balls on palm.
- 3- Rub the balls with finger to make sure the grease is evenly applied on ball surface.
- 4- Put the balls in the gear ring.

## Step 04 – Fix Pressure Plate

Apply Ball Diff Grease to the surface, as sticky agent to hold the pressure plate in place.

## Step 05 – Thrust Bearing

\*\*\* Note the orientation of the parts, Thrust Bearing must be fixed on the <u>Diff Body - B.</u>

## Step 06 – Spring Washer

# Step 07 – Fix Bearing

Make sure all the 4 legs of the drive cup are fully fitted to the metal hub.

## Ball Diff Ready