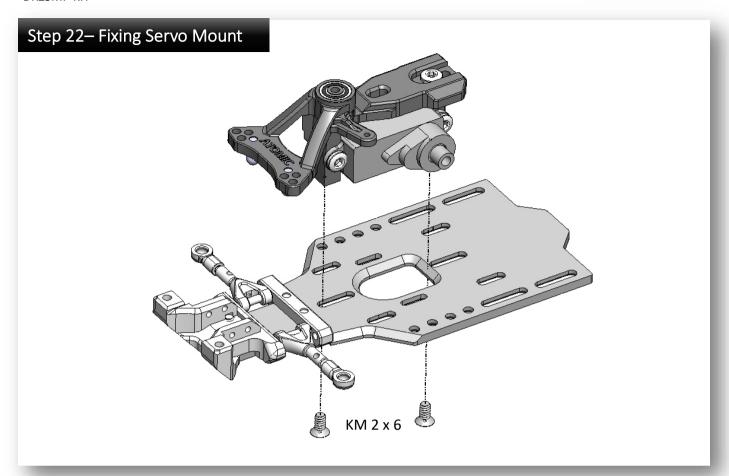

\*\* Note the orientation of the parts, Thrust Bearing must be fixed on the <u>Diff Body - B.</u>

## Step 06 – Spring Washer





# Step 07 – Fix Bearing



Make sure all the 4 legs of the drive cup are fully fitted to the metal hub.

## Ball Diff Ready





# Step 08 – Rear Arm Mount (open Bag 06 and 07)





Make sure the arm mount is fully sitting on the chassis without gap. Otherwise, it may touch the ball diff in later step of installation.



# PM2 x 4 Button Head 3 x 6 x 2 Bearing Right Bulkhead Drive Gear 12T 3 x 5 x 0.2 shim 2 pcs Plastic Collar Main Shaft 3 x 6 x 2 Bearing





## Step 11 – Motor Mount



# Step 12 – Spur Gear







## Step 14 – Rear Arm (make 2 sets)



Note: it may need more shims to eliminate the play, we will check it in next step.



























## Step 23– Front Upper Arm (open Bag 10)



Note: If you want to make the front track width wider, you can add more offset spacers and use longer screw to hold the arm (provided in package)















## Step 27 – Front Knuckle (open Bag 11)

Right Knuckle -A



# Step 28 – Front Knuckle









































| DRZ3 | Pinion | 16    | 17   | 18   | 19   | 20   | 21   | 22   | 23   | 24   | 25   |
|------|--------|-------|------|------|------|------|------|------|------|------|------|
|      | 39     | 9.75  | 9.18 | 8.67 | 8.21 | 7.80 | 7.43 | 7.09 | 6.78 | 6.50 | 6.24 |
| Cour | 40     | 10.00 | 9.41 | 8.89 | 8.42 | 8.00 | 7.62 | 7.27 | 6.96 | 6.67 | 6.40 |
| Spur | 41     | 10.25 | 9.65 | 9.11 | 8.63 | 8.20 | 7.81 | 7.45 | 7.13 | 6.83 | 6.56 |
|      | 42     |