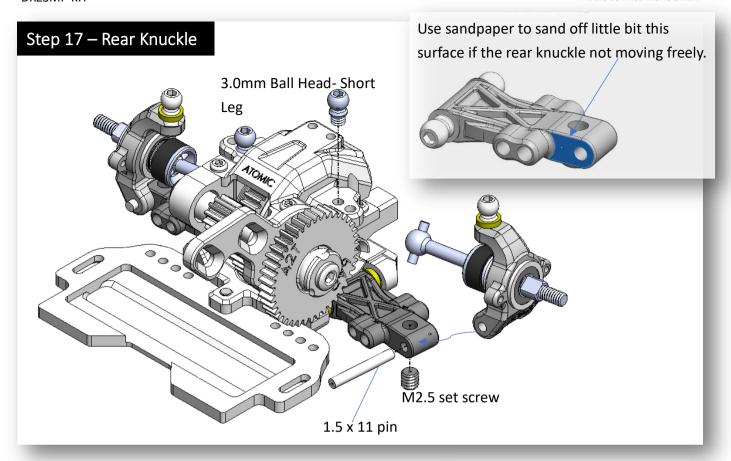

## Step 14 – Rear Arm (make 2 sets)

Note: it may need more shims to eliminate the play, we will check it in next step.