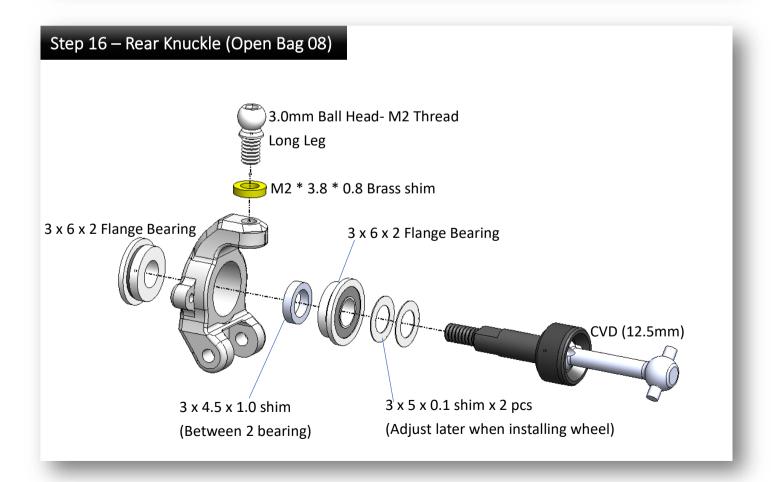

## Step 14 – Rear Arm (make 2 sets)

Note: it may need more shims to eliminate the play, we will check it in next step.