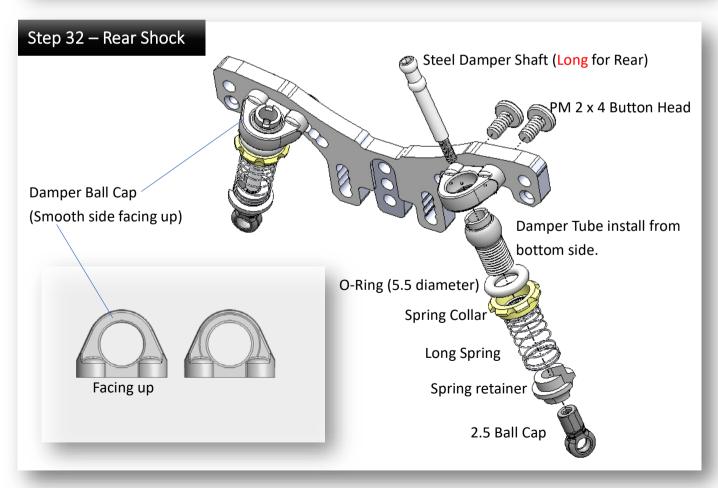

# Step 08 – Rear Arm Mount (open Bag 06 and 07)

Make sure the arm mount is fully sitting on the chassis without gap. Otherwise, it may touch the ball diff in later step of installation.