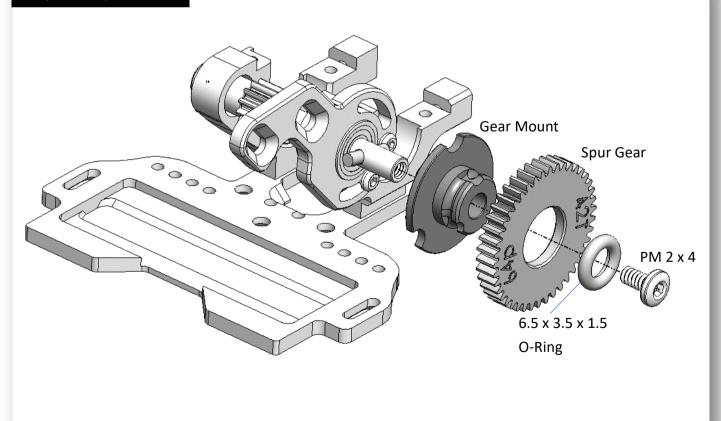

– Fix Pressure Plate



Apply Ball Diff Grease to the surface, as sticky agent to hold the pressure plate in place.



## Step 05 – Thrust Bearing



\*\*\* Note the orientation of the parts, Thrust Bearing must be fixed on the <u>Diff Body - B.</u>

## Step 06 – Spring Washer





# Step 07 – Fix Bearing



Make sure all the 4 legs of the drive cup are fully fitted to the metal hub.

## Ball Diff Ready





# Step 08 – Rear Arm Mount (open Bag 06 and 07)





Make sure the arm mount is fully sitting on the chassis without gap. Otherwise, it may touch the ball diff in later step of installation.



# PM2 x 4 Button Head 3 x 6 x 2 Bearing Right Bulkhead Drive Gear 12T 3 x 5 x 0.2 shim 2 pcs Plastic Collar Main Shaft 3 x 6 x 2 Bearing





## Step 11 – Motor Mount



# Step 12 – Spur Gear







## Step 14 – Rear Arm (make 2 sets)



Note: it may need more shims to eliminate the play, we will check it in next step.



























## Step 23– Front Upper Arm (open Bag 10)



Note: If you want to make the front track width wider, you can add more offset spacers and use longer screw to hold the arm (provided in package)















## Step 27 – Front Knuckle (open Bag 11)

Right Knuckle -A



# Step 28 – Front Knuckle









































| DRZ3 | Pinion | 16    | 17   | 18   | 19   | 20   | 21   | 22   | 23   | 24   | 25   |
|------|--------|-------|------|------|------|------|------|------|------|------|------|
|      | 39     | 9.75  | 9.18 | 8.67 | 8.21 | 7.80 | 7.43 | 7.09 | 6.78 | 6.50 | 6.24 |
| Cour | 40     | 10.00 | 9.41 | 8.89 | 8.4