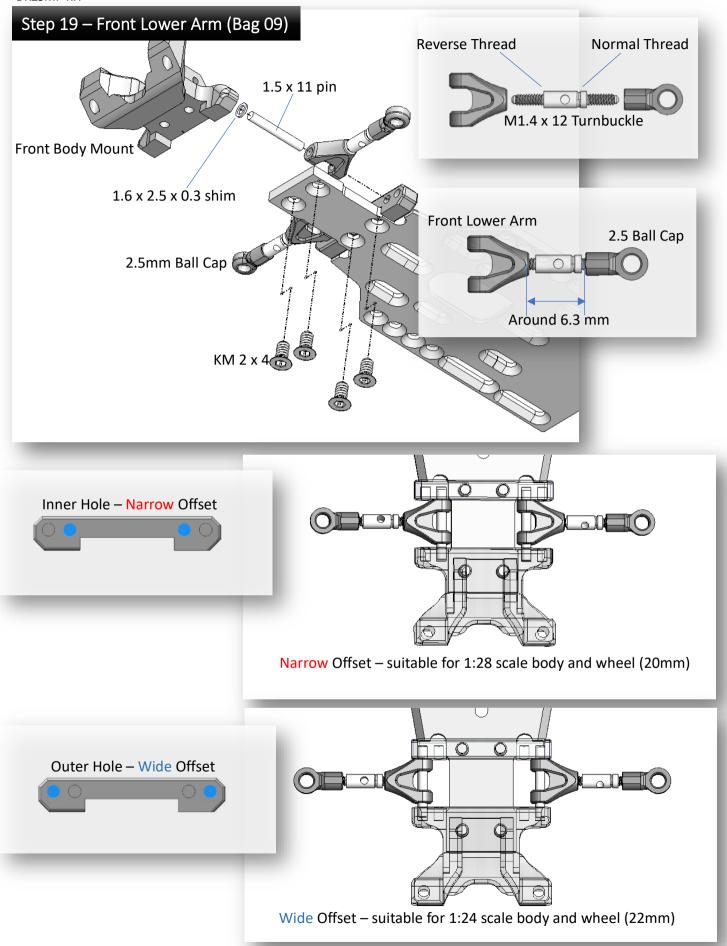

## Step 23– Front Upper Arm (open Bag 10)

Note: If you want to make the front track width wider, you can add more offset spacers and use longer screw to hold the arm (provided in package)