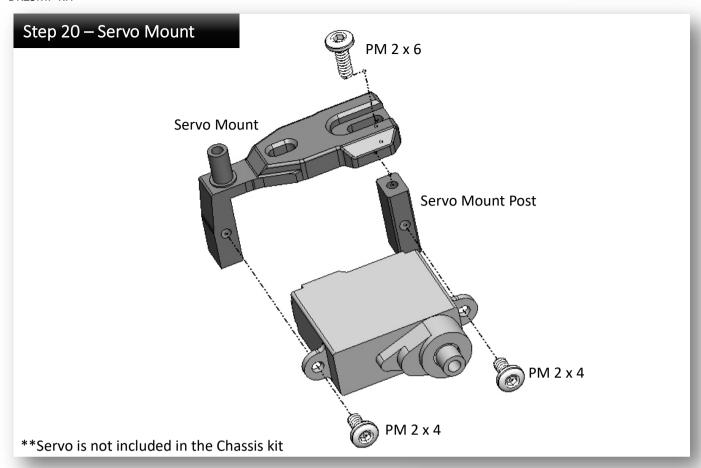

\*\*\* Note the orientation of the parts, Thrust Bearing must be fixed on the <u>Diff Body - B.</u>

## Step 06 – Spring Washer





# Step 07 – Fix Bearing



Make sure all the 4 legs of the drive cup are fully fitted to the metal hub.

## Ball Diff Ready





# Step 08 – Rear Arm Mount (open Bag 06 and 07)





Make sure the arm mount is fully sitting on the chassis without gap. Otherwise, it may touch the ball diff in later step of installation.



# PM2 x 4 Button Head 3 x 6 x 2 Bearing Right Bulkhead Drive Gear 12T 3 x 5 x 0.2 shim 2 pcs Plastic Collar Main Shaft 3 x 6 x 2 Bearing





## Step 11 – Motor Mount



# Step 12 – Spur Gear







## Step 14 – Rear Arm (make 2 sets)



Note: it may need more shims to eliminate the play, we will check it in next step.



























## Step 23– Front Upper Arm (open Bag 10)



Note: If you want to make the front track width wider, you can add more offset spacers and use longer screw to hold the arm (provided in package)















## Step 27 – Front Knuckle (open Bag 11)

Right Knuckle -A



# Step 28 – Front Knuckle









































| DRZ3 | Pinion | 16    | 17   | 18   | 19   | 20   | 21   | 22   | 23   | 24   | 25   |
|------|--------|-------|------|------|------|------|------|------|------|------|------|
|      | 39     | 9.75  | 9.18 | 8.67 | 8.21 | 7.80 | 7.43 | 7.09 | 6.78 | 6.50 | 6.24 |
| Cour | 40     | 10.00 | 9.41 | 8.89 | 8.42 | 8.00 | 7.62 | 7.27 | 6.96 | 6.67 | 6.40 |
| Spur | 41     | 10.25 | 9.65 | 9.11 | 8.63 | 8.20 | 7.81 | 7.45 | 7.13 | 6.83 | 6.56 |
|      | 42