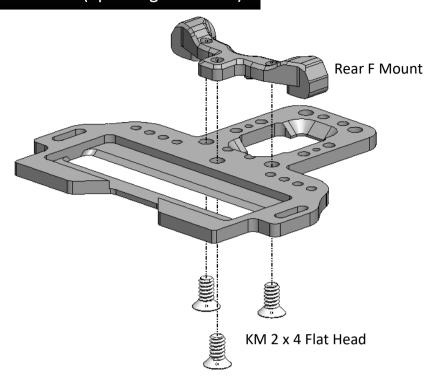

# Step 08 – Rear Arm Mount (open Bag 06 and 07)

Make sure the arm mount is fully sitting on the chassis without gap. Otherwise, it may touch the ball diff in later step of installation.