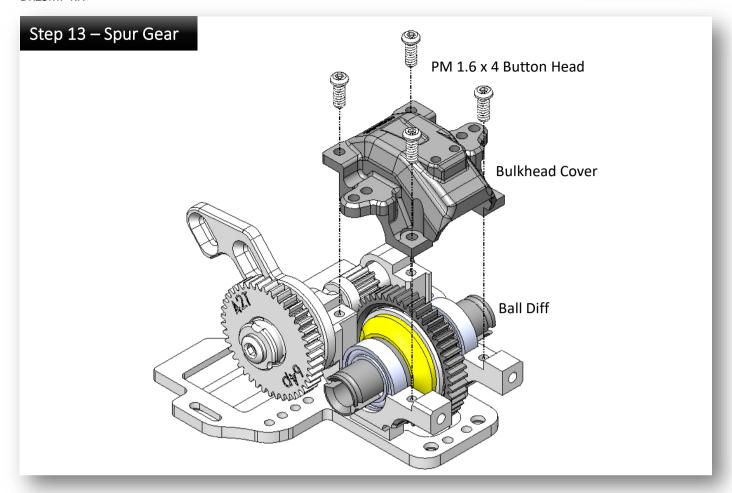

ix Pressure Plate



Apply Ball Diff Grease to the surface, as sticky agent to hold the pressure plate in place.



## Step 05 – Thrust Bearing



\*\*\* Note the orientation of the parts, Thrust Bearing must be fixed on the <u>Diff Body - B.</u>

## Step 06 – Spring Washer





# Step 07 – Fix Bearing



Make sure all the 4 legs of the drive cup are fully fitted to the metal hub.

## Ball Diff Ready





# Step 08 – Rear Arm Mount (open Bag 06 and 07)





Make sure the arm mount is fully sitting on the chassis without gap. Otherwise, it may touch the ball diff in later step of installation.



# PM2 x 4 Button Head 3 x 6 x 2 Bearing Right Bulkhead Drive Gear 12T 3 x 5 x 0.2 shim 2 pcs Plastic Collar Main Shaft 3 x 6 x 2 Bearing





## Step 11 – Motor Mount



# Step 12 – Spur Gear







## Step 14 – Rear Arm (make 2 sets)



Note: it may need more shims to eliminate the play, we will check it in next step.



























## Step 23– Front Upper Arm (open Bag 10)



Note: If you want to make the front track width wider, you can add more offset spacers and use longer screw to hold the arm (provided in package)















## Step 27 – Front Knuckle (open Bag 11)

Right Knuckle -A



# Step 28 – Front Knuckle









































| DRZ3 | Pinion | 16    | 17   | 18   | 19   | 20   | 21   | 22   | 23   | 24   | 25   |
|------|--------|-------|------|------|------|------|------|------|------|------|------|
|      | 39     | 9.75  | 9.18 | 8.67 | 8.21 | 7.80 | 7.43 | 7.09 | 6.78 | 6.50 | 6.24 |
| Cour | 40     | 10.00 | 9.41 | 8.89 | 8.42 |