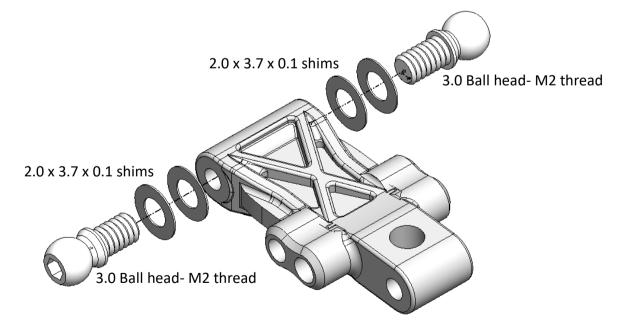

ease to the surface, as sticky agent to hold the pressure plate in place.



## Step 05 – Thrust Bearing



\*\*\* Note the orientation of the parts, Thrust Bearing must be fixed on the <u>Diff Body - B.</u>

## Step 06 – Spring Washer





# Step 07 – Fix Bearing



Make sure all the 4 legs of the drive cup are fully fitted to the metal hub.

## Ball Diff Ready





# Step 08 – Rear Arm Mount (open Bag 06 and 07)





Make sure the arm mount is fully sitting on the chassis without gap. Otherwise, it may touch the ball diff in later step of installation.



# PM2 x 4 Button Head 3 x 6 x 2 Bearing Right Bulkhead Drive Gear 12T 3 x 5 x 0.2 shim 2 pcs Plastic Collar Main Shaft 3 x 6 x 2 Bearing





## Step 11 – Motor Mount



# Step 12 – Spur Gear







## Step 14 – Rear Arm (make 2 sets)



Note: it may need more shims to eliminate the play, we will check it in next step.



























## Step 23– Front Upper Arm (open Bag 10)



Note: If you want to make the front track width wider, you can add more offset spacers and use longer screw to hold the arm (provided in package)















## Step 27 – Front Knuckle (open Bag 11)

Right Knuckle -A



# Step 28 – Front Knuckle









































| DRZ3 | Pinion | 16    | 17   | 18   | 19   | 20   | 21   | 22   | 23   | 24   | 25   |
|------|--------|-------|------|------|------|------|------|------|------|------|------|
|      | 39     | 9.75  | 9.18 | 8.67 | 8.21 | 7.80 | 7.43 | 7.09 | 6.78 | 6.50 | 6.24 |
| Cour | 40     | 10.00 | 9.41 | 8.89 | 8.42 | 8.00 | 7.62 | 7.27 | 6.96 | 6.67 | 6.40