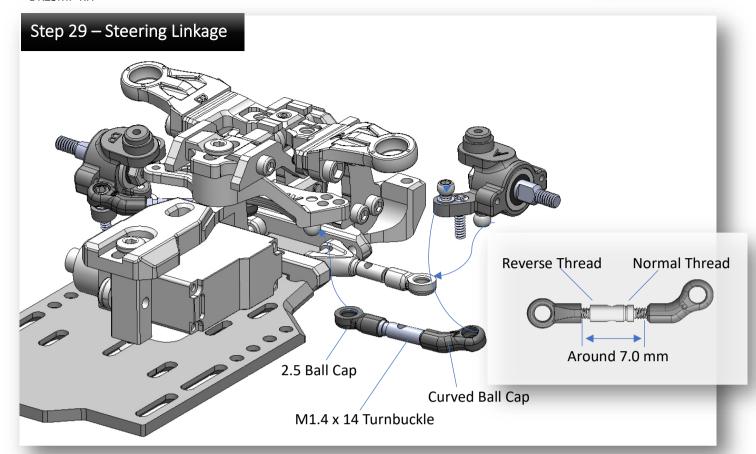

nd 07)





Make sure the arm mount is fully sitting on the chassis without gap. Otherwise, it may touch the ball diff in later step of installation.



# PM2 x 4 Button Head 3 x 6 x 2 Bearing Right Bulkhead Drive Gear 12T 3 x 5 x 0.2 shim 2 pcs Plastic Collar Main Shaft 3 x 6 x 2 Bearing





## Step 11 – Motor Mount



# Step 12 – Spur Gear







## Step 14 – Rear Arm (make 2 sets)



Note: it may need more shims to eliminate the play, we will check it in next step.



























## Step 23– Front Upper Arm (open Bag 10)



Note: If you want to make the front track width wider, you can add more offset spacers and use longer screw to hold the arm (provided in package)















## Step 27 – Front Knuckle (open Bag 11)

Right Knuckle -A



# Step 28 – Front Knuckle









































| DRZ3 | Pinion | 16    | 17   | 18   | 19   | 20   | 21   | 22   | 23   | 24   | 25   |
|------|--------|-------|------|------|------|------|------|------|------|------|------|
|      | 39     | 9.75  | 9.18 | 8.67 | 8.21 | 7.80 | 7.43 | 7.09 | 6.78 | 6.50 | 6.24 |
| Cour | 40     | 10.00 | 9.41 | 8.89 | 8.42 | 8.00 | 7.62 | 7.27 | 6.96 | 6.67 | 6.40 |
| Spur | 41     | 10.25 | 9.65 | 9.11 | 8.63 | 8.20 | 7.81 | 7.45 | 7.13 | 6.83 | 6.56 |
|      | 42     | 10.50 | 9.88 | 9.33 | 8.84 | 8.40 | 8.00 | 7.64 | 7.30 | 7.00 | 6.72 |

**Gear Ratio Chart (***internal gear ratio is 4.0*):

## Optional Parts List:

| MRTP-UP10P4 | Ball Diff Optional Delrin Drive Cup        |
|-------------|--------------------------------------------|
| DRZUP07     | DRZ Option m