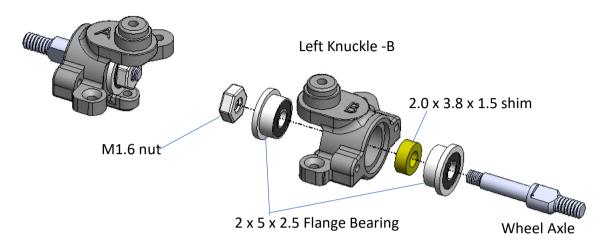

8 – Rear Arm Mount (open Bag 06 and 07)





Make sure the arm mount is fully sitting on the chassis without gap. Otherwise, it may touch the ball diff in later step of installation.



# PM2 x 4 Button Head 3 x 6 x 2 Bearing Right Bulkhead Drive Gear 12T 3 x 5 x 0.2 shim 2 pcs Plastic Collar Main Shaft 3 x 6 x 2 Bearing





## Step 11 – Motor Mount



# Step 12 – Spur Gear







## Step 14 – Rear Arm (make 2 sets)



Note: it may need more shims to eliminate the play, we will check it in next step.



























## Step 23– Front Upper Arm (open Bag 10)



Note: If you want to make the front track width wider, you can add more offset spacers and use longer screw to hold the arm (provided in package)















## Step 27 – Front Knuckle (open Bag 11)

Right Knuckle -A



# Step 28 – Front Knuckle









































| DRZ3 | Pinion | 16    | 17   | 18   | 19   | 20   | 21   | 22   | 23   | 24   | 25   |
|------|--------|-------|------|------|------|------|------|------|------|------|------|
|      | 39     | 9.75  | 9.18 | 8.67 | 8.21 | 7.80 | 7.43 | 7.09 | 6.78 | 6.50 | 6.24 |
| Cour | 40     | 10.00 | 9.41 | 8.89 | 8.42 | 8.00 | 7.62 | 7.27 | 6.96 | 6.67 | 6.40 |
| Spur | 41     | 10.25 | 9.65 | 9.11 | 8.63 | 8.20 | 7.81 | 7.45 | 7.13 | 6.83 | 6.56 |
|      | 42     | 10.50 | 9.88 | 9.33 | 8.84 | 8.40 | 8.00 | 7.64 | 7.30 | 7.00 | 6.72 |

**Gear Ratio Chart (***internal gear ratio is 4.0*):

## Optional Parts List:

| MRTP-UP10P4 | Ball Diff Optional Delrin Drive Cup        |
|-------------|-----------------------------------------