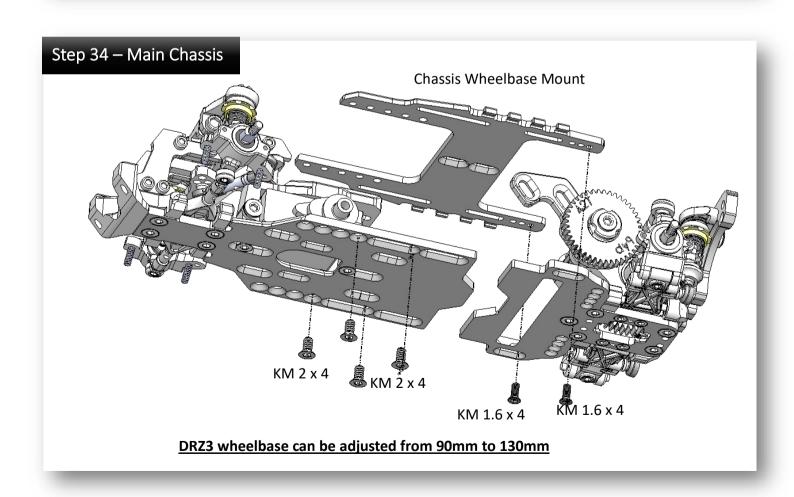

# Step 08 – Rear Arm Mount (open Bag 06 and 07)

Make sure the arm mount is fully sitting on the chassis without gap. Otherwise, it may touch the ball diff in later step of installation.