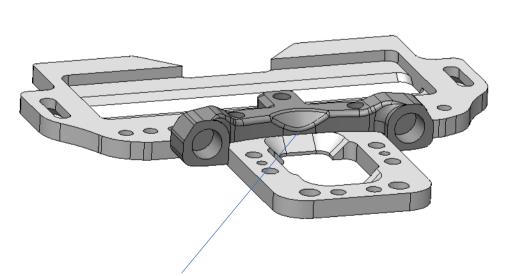

# Step 08 – Rear Arm Mount (open Bag 06 and 07)

Make sure the arm mount is fully sitting on the chassis without gap. Otherwise, it may touch the ball diff in later step of installation.