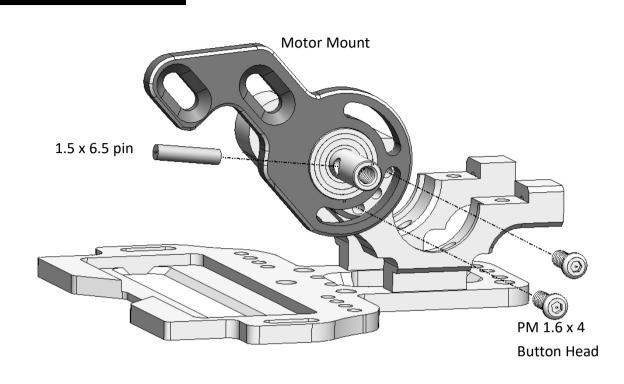

he gear ring.

## Step 04 – Fix Pressure Plate



Apply Ball Diff Grease to the surface, as sticky agent to hold the pressure plate in place.



## Step 05 – Thrust Bearing



\*\*\* Note the orientation of the parts, Thrust Bearing must be fixed on the <u>Diff Body - B.</u>

## Step 06 – Spring Washer





# Step 07 – Fix Bearing



Make sure all the 4 legs of the drive cup are fully fitted to the metal hub.

## Ball Diff Ready





# Step 08 – Rear Arm Mount (open Bag 06 and 07)





Make sure the arm mount is fully sitting on the chassis without gap. Otherwise, it may touch the ball diff in later step of installation.



# PM2 x 4 Button Head 3 x 6 x 2 Bearing Right Bulkhead Drive Gear 12T 3 x 5 x 0.2 shim 2 pcs Plastic Collar Main Shaft 3 x 6 x 2 Bearing





## Step 11 – Motor Mount



# Step 12 – Spur Gear







## Step 14 – Rear Arm (make 2 sets)



Note: it may need more shims to eliminate the play, we will check it in next step.



























## Step 23– Front Upper Arm (open Bag 10)



Note: If you want to make the front track width wider, you can add more offset spacers and use longer screw to hold the arm (provided in package)















## Step 27 – Front Knuckle (open Bag 11)

Right Knuckle -A



# Step 28 – Front Knuckle









































| DRZ3 | Pinion | 16    | 17   | 18   | 19   | 20   | 21   | 22   | 23   | 24   | 25   |
|------|--------|-------|------|------|------|------|------|------|------|------|------|
|      | 39     | 9.75  | 9.18 | 8.67 | 8.21 | 7.80 | 7.43 | 7.09 | 6.78 | 6.50 | 6.24 |
| Cour | 40     |