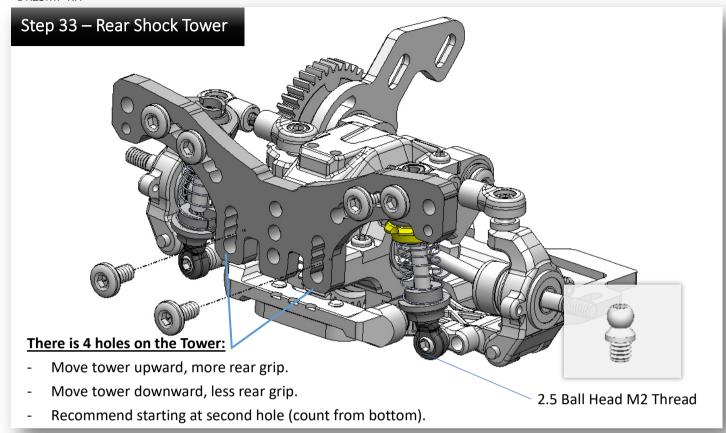

# Step 08 – Rear Arm Mount (open Bag 06 and 07)

Make sure the arm mount is fully sitting on the chassis without gap. Otherwise, it may touch the ball diff in later step of installation.