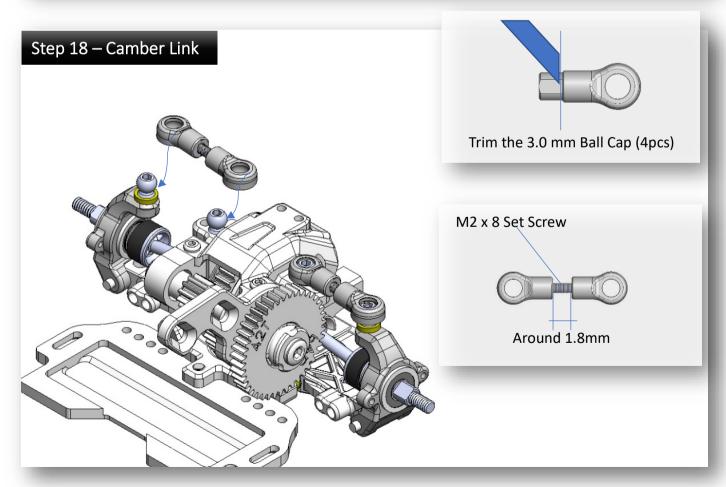

## Step 14 – Rear Arm (make 2 sets)

Note: it may need more shims to eliminate the play, we will check it in next step.