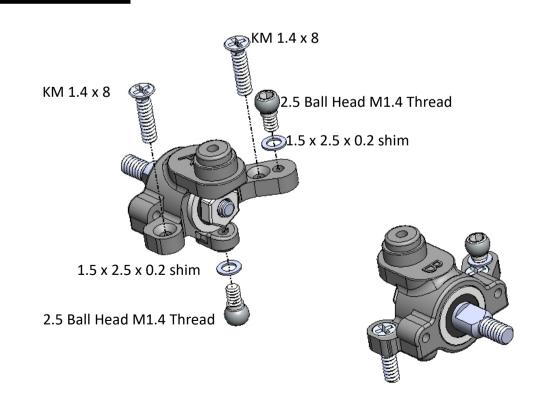

# Step 28 – Front Knuckle

| DRZ3 | Pinion | 16    | 17   | 18   | 19   | 20   | 21   | 22   | 23   | 24   | 25   |
|------|--------|-------|------|------|------|------|------|------|------|------|------|
|      | 39     | 9.75  | 9.18 | 8.67 | 8.21 | 7.80 | 7.43 | 7.09 | 6.78 | 6.50 | 6.24 |
| Cour | 40     | 10.00 | 9.41 | 8.89 | 8.42 | 8.00 | 7.62 | 7.27 | 6.96 | 6.67 | 6.40 |
| Spur | 41     | 10.25 | 9.65 | 9.11 | 8.63 | 8.20 | 7.81 | 7.45 | 7.13 | 6.83 | 6.56 |
|      | 42     | 10.50 | 9.88 | 9.33 | 8.84 | 8.40 | 8.00 | 7.64 | 7.30 | 7.00 | 6.72 |