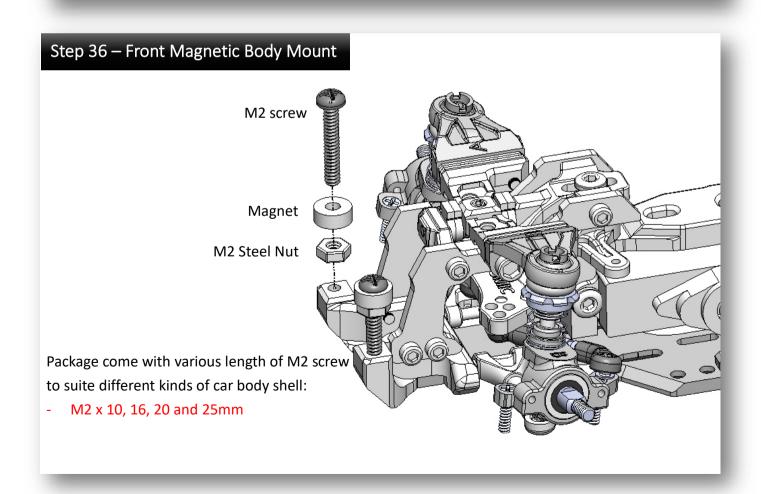

# Step 08 – Rear Arm Mount (open Bag 06 and 07)

Make sure the arm mount is fully sitting on the chassis without gap. Otherwise, it may touch the ball diff in later step of installation.