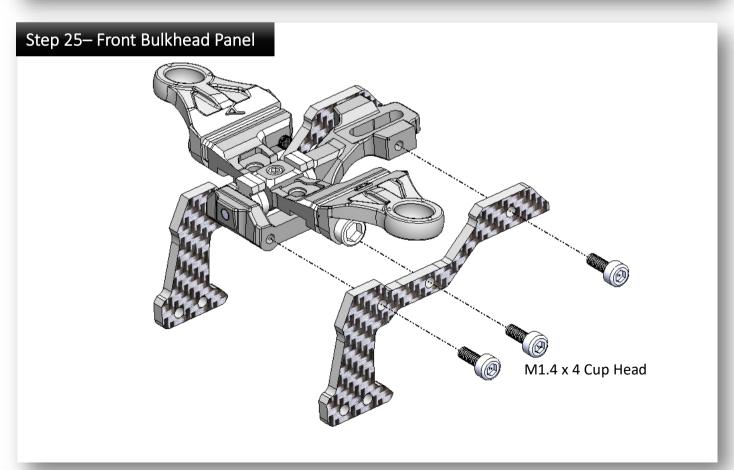

p are fully fitted to the metal hub.

## Ball Diff Ready





# Step 08 – Rear Arm Mount (open Bag 06 and 07)





Make sure the arm mount is fully sitting on the chassis without gap. Otherwise, it may touch the ball diff in later step of installation.



# PM2 x 4 Button Head 3 x 6 x 2 Bearing Right Bulkhead Drive Gear 12T 3 x 5 x 0.2 shim 2 pcs Plastic Collar Main Shaft 3 x 6 x 2 Bearing





## Step 11 – Motor Mount



# Step 12 – Spur Gear







## Step 14 – Rear Arm (make 2 sets)



Note: it may need more shims to eliminate the play, we will check it in next step.



























## Step 23– Front Upper Arm (open Bag 10)



Note: If you want to make the front track width wider, you can add more offset spacers and use longer screw to hold the arm (provided in package)















## Step 27 – Front Knuckle (open Bag 11)

Right Knuckle -A



# Step 28 – Front Knuckle









































| DRZ3 | Pinion | 16    | 17   | 18   | 19   | 20   | 21   | 22   | 23   | 24   | 25   |
|------|--------|-------|------|------|------|------|------|------|------|------|------|
|      | 39     | 9.75  | 9.18 | 8.67 | 8.21 | 7.80 | 7.43 | 7.09 | 6.78 | 6.50 | 6.24 |
| Cour | 40     | 10.00 | 9.41 | 8.89 | 8.42 | 8.00 | 7.62 | 7.27 | 6.96 | 6.67 | 6.40 |
| Spur | 41     | 10.25 | 9.65 | 9.11 | 8.63 | 8.20 | 7.81 | 7.45 | 7.13 | 6.83 | 6.56 |
|      | 42     | 10.50 | 9.88 | 9.33 | 8.84 | 8.40 | 8.00 | 7.64 | 7.30 | 7.00 | 6.72 |

**Gear Ratio Chart (***internal gear ratio is 4.0*):

## Optional Parts List:

| MRTP-UP10P4 | Ball Diff Optional Delrin Drive