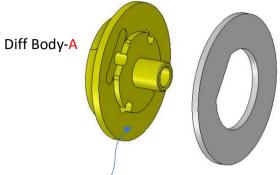

# 10)R7Z33-M()P





## Step 01 – Ball Diff (open Bag 01-05)



Steel Pressure Plate
For better result, polish the plates using fine sandpaper, #2000 or #3000

Apply Ball Diff Grease to the surface, as sticky agent to hold the pressure plate in place.

# Step 02 – Diff Gear





## Step 03 – Diff Balls



- 1- Apply Ball Diff Grease to your hand palm.
- 2- Then put all the balls on palm.
- 3- Rub the balls with finger to make sure the grease is evenly applied on ball surface.
- 4- Put the balls in the gear ring.

## Step 04 – Fix Pressure Plate



Apply Ball Diff Grease to the surface, as sticky agent to hold the pressure plate in place.



## Step 05 – Thrust Bearing



\*\*\* Note the orientation of the parts, Thrust Bearing must be fixed on the <u>Diff Body - B.</u>

## Step 06 – Spring Washer





# Step 07 – Fix Bearing



Make sure all the 4 le