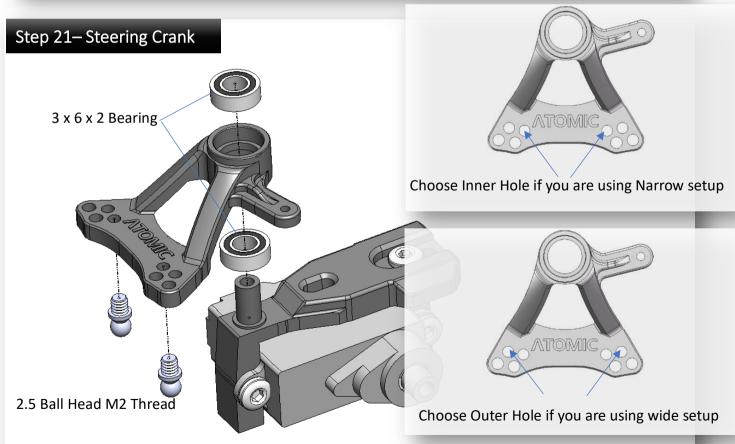

\*\*\* Note the orientation of the parts, Thrust Bearing must be fixed on the <u>Diff Body - B.</u>

## Step 06 – Spring Washer





# Step 07 – Fix Bearing



Make sure all the 4 legs of the drive cup are fully fitted to the metal hub.

## Ball Diff Ready





# Step 08 – Rear Arm Mount (open Bag 06 and 07)





Make sure the arm mount is fully sitting on the chassis without gap. Otherwise, it may touch the ball diff in later step of installation.



# PM2 x 4 Button Head 3 x 6 x 2 Bearing Right Bulkhead Drive Gear 12T 3 x 5 x 0.2 shim 2 pcs Plastic Collar Main Shaft 3 x 6 x 2 Bearing





## Step 11 – Motor Mount



# Step 12 – Spur Gear







## Step 14 – Rear Arm (make 2 sets)



Note: it may need more shims to eliminate the play, we will check it in next step.



























## Step 23– Front Upper Arm (open Bag 10)



Note: If you want to make the front track width wider, you can add more offset spacers and use longer screw to hold the arm (provided in package)















## Step 27 – Front Knuckle (open Bag 11)

Right Knuckle -A



# Step 28 – Front Knuckle









































| DRZ3 | Pinion | 16    | 17   | 18   | 19   | 20   | 21   | 22   | 23   | 24   | 25   |
|------|--------|-------|------|------|------|------|------|------|------|------|------|
|      | 39     | 9.75  | 9.18 | 8.67 | 8.21 | 7.80 | 7.43 | 7.09 | 6.78 | 6.50 | 6.24 |
| Cour | 40     | 10.00 | 9.41 | 8.89 | 8.42 | 8.00 | 7.62 | 7.27 | 6.96 | 6.67 | 6.40 |
| Spur | 41     | 10.25 | 9.65 | 9.11 | 8.63 | 8.20 | 7.81 | 7.45 | 7.13 | 6.83 | 6.56 |
|      | 42