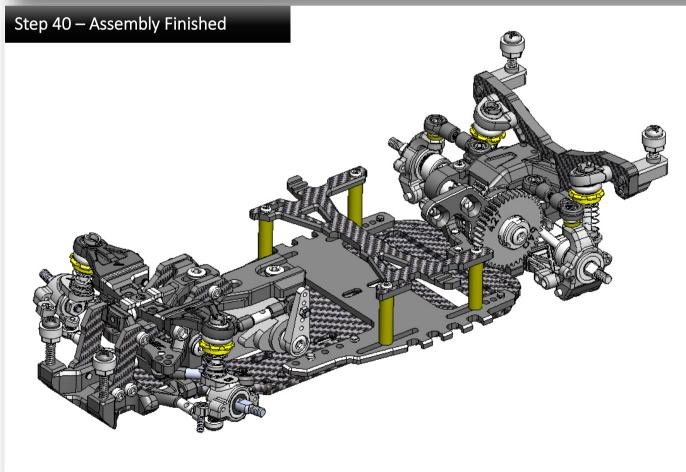

# Step 08 – Rear Arm Mount (open Bag 06 and 07)

Make sure the arm mount is fully sitting on the chassis without gap. Otherwise, it may touch the ball diff in later step of installation.