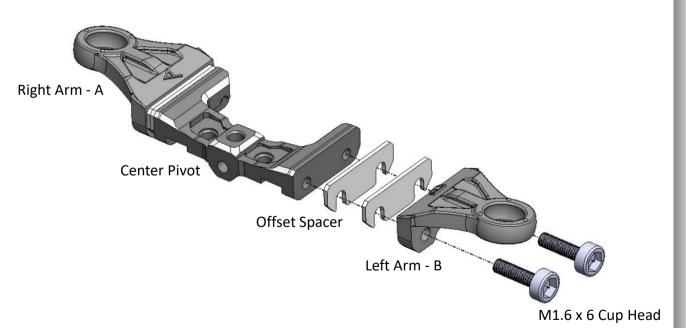

## Step 23– Front Upper Arm (open Bag 10)

Note: If you want to make the front track width wider, you can add more offset spacers and use longer screw to hold the arm (provided in package)