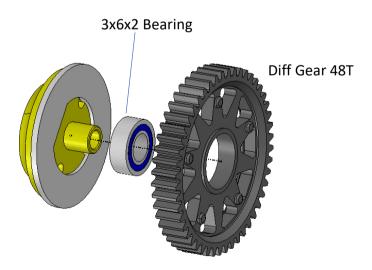

## Step 03 – Diff Balls

- 1- Apply Ball Diff Grease to your hand palm.
- 2- Then put all the balls on palm.
- 3- Rub the balls with finger to make sure the grease is evenly applied on ball surface.
- 4- Put the balls in the gear ring.