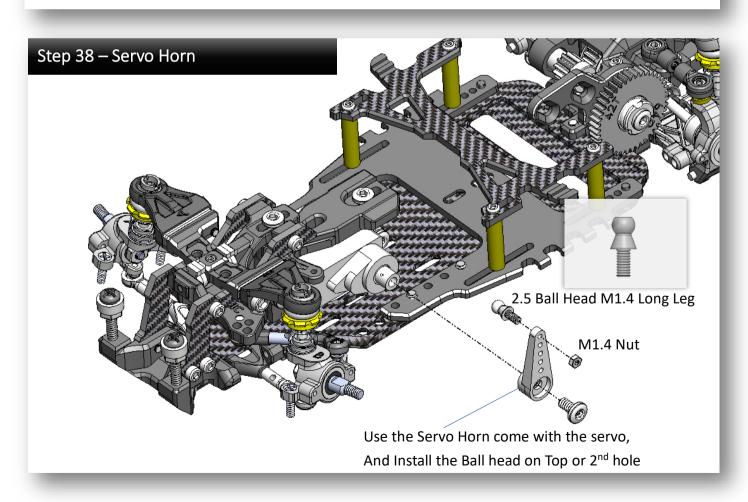

# Step 08 – Rear Arm Mount (open Bag 06 and 07)

Make sure the arm mount is fully sitting on the chassis without gap. Otherwise, it may touch the ball diff in later step of installation.