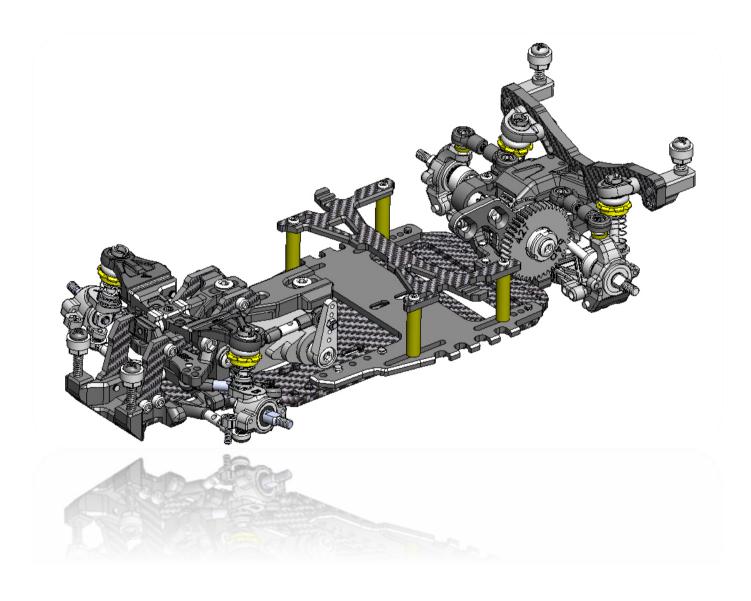

## Step 01 – Ball Diff (open Bag 01-05)

Steel Pressure Plate
For better result, polish the plates using fine sandpaper, #2000 or #3000

Apply Ball Diff Grease to the surface, as sticky agent to hold the pressure plate in place.