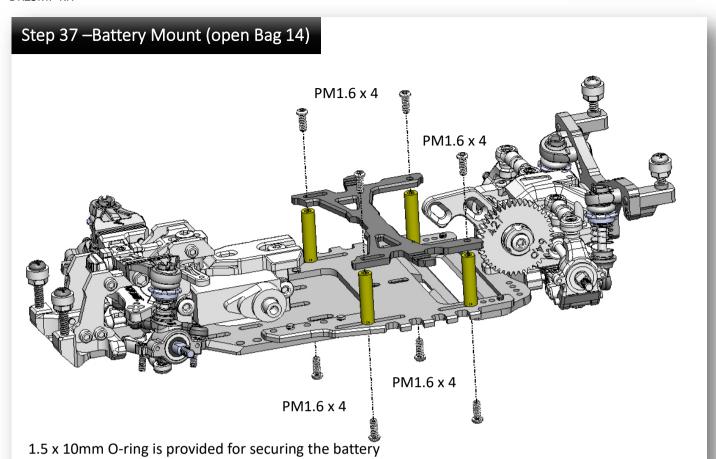

# Step 08 – Rear Arm Mount (open Bag 06 and 07)

Make sure the arm mount is fully sitting on the chassis without gap. Otherwise, it may touch the ball diff in later step of installation.