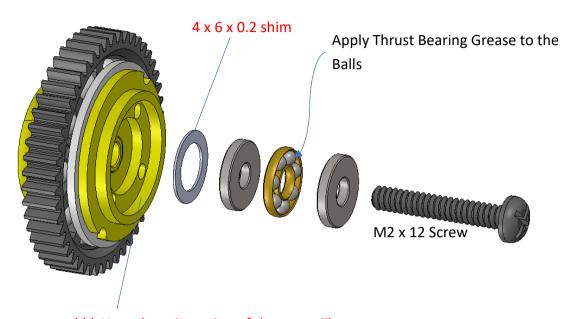

## Step 05 – Thrust Bearing

\*\*\* Note the orientation of the parts, Thrust Bearing must be fixed on the <u>Diff Body - B.</u>

## Step 06 – Spring Washer