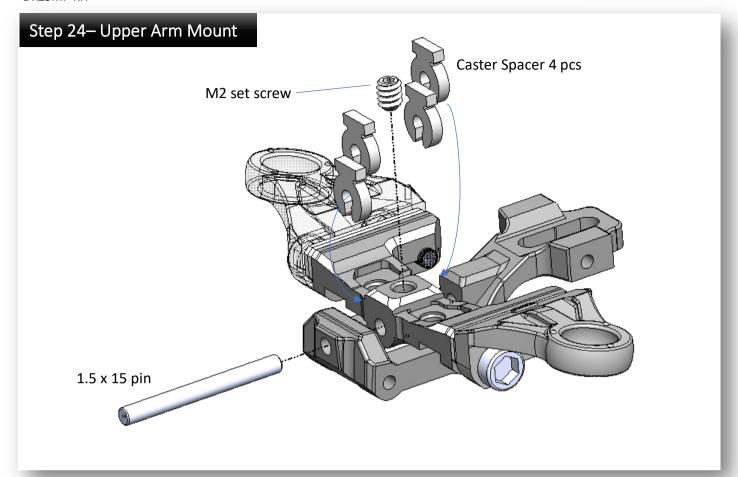

## Step 23– Front Upper Arm (open Bag 10)

Note: If you want to make the front track width wider, you can add more offset spacers and use longer screw to hold the arm (provided in package)