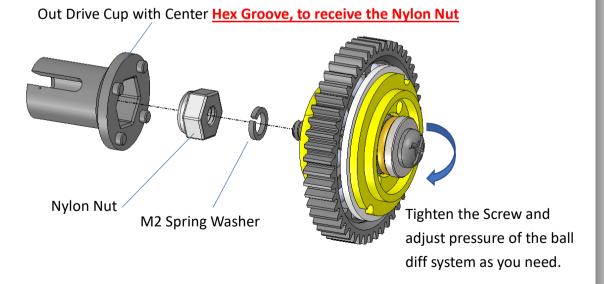

# Step 07 – Fix Bearing

Make sure all the 4 legs of the drive cup are fully fitted to the metal hub.