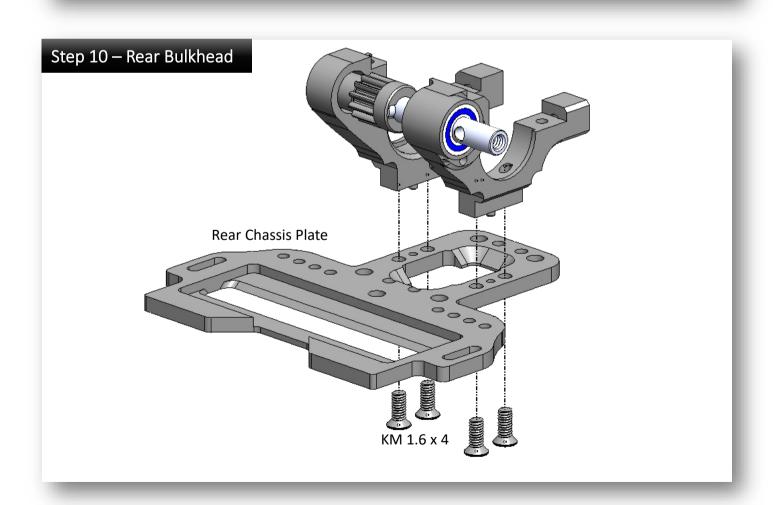

# Step 08 – Rear Arm Mount (open Bag 06 and 07)

Make sure the arm mount is fully sitting on the chassis without gap. Otherwise, it may touch the ball diff in later step of installation.

# PM2 x 4 Button Head 3 x 6 x 2 Bearing Right Bulkhead Drive Gear 12T 3 x 5 x 0.2 shim 2 pcs Plastic Collar Main Shaft 3 x 6 x 2 Bearing