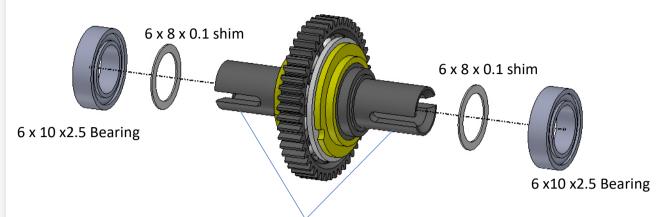

Diff (open Bag 01-05)



Steel Pressure Plate
For better result, polish the plates using fine sandpaper, #2000 or #3000

Apply Ball Diff Grease to the surface, as sticky agent to hold the pressure plate in place.

# Step 02 – Diff Gear





## Step 03 – Diff Balls



- 1- Apply Ball Diff Grease to your hand palm.
- 2- Then put all the balls on palm.
- 3- Rub the balls with finger to make sure the grease is evenly applied on ball surface.
- 4- Put the balls in the gear ring.

## Step 04 – Fix Pressure Plate



Apply Ball Diff Grease to the surface, as sticky agent to hold the pressure plate in place.



## Step 05 – Thrust Bearing



\*\*\* Note the orientation of the parts, Thrust Bearing must be fixed on the <u>Diff Body - B.</u>

## Step 06 – Spring Washer





# Step 07 – Fix Bearing



Make sure all the 4 legs of the drive cup are fully fitted to the metal hub.

## Ball Diff Ready





# Step 08 – Rear Arm Mount (open Bag 06 and 07)





Make sure the arm mount is fully sitting on the chassis without gap. Otherwise, it may touch the ball diff in later step of installation.



# PM2 x 4 Button Head 3 x 6 x 2 Bearing Right Bulkhead Drive Gear 12T 3 x 5 x 0.2 shim 2 pcs Plastic Collar Main Shaft 3 x 6 x 2 Bearing





## Step 11 – Motor Mount



# Step 12 – Spur Gear







## Step 14 – Rear Arm (make 2 sets)



Note: it may need more shims to eliminate the play, we will check it in next step.



























## Step 23– Front Upper Arm (open Bag 10)



Note: If you want to make the front track width wider, you can add more offset spacers and use longer screw t