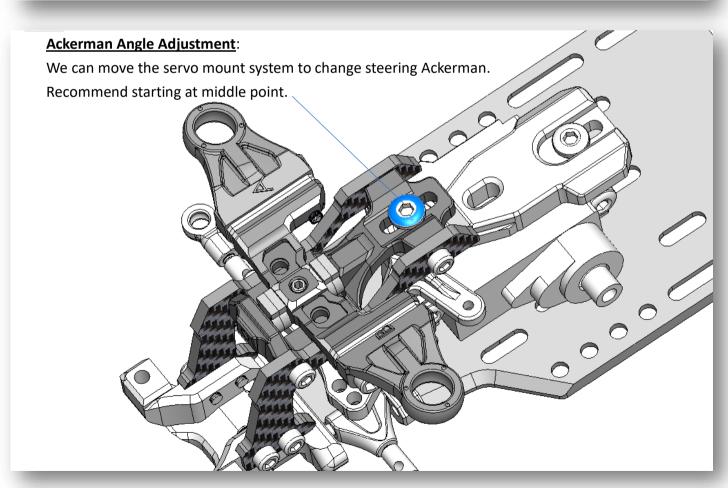

# Step 08 – Rear Arm Mount (open Bag 06 and 07)

Make sure the arm mount is fully sitting on the chassis without gap. Otherwise, it may touch the ball diff in later step of installation.