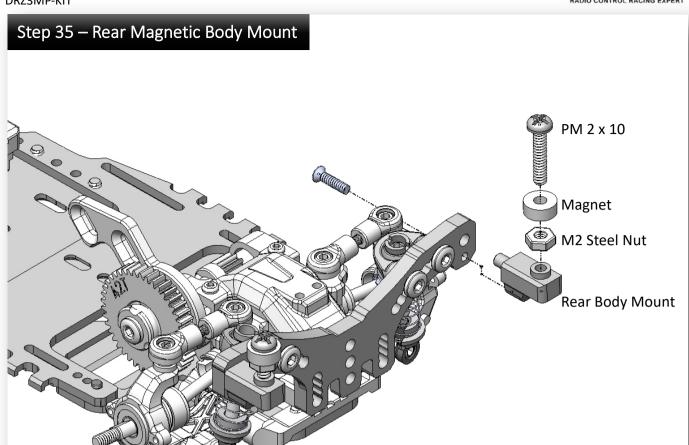

# Step 08 – Rear Arm Mount (open Bag 06 and 07)

Make sure the arm mount is fully sitting on the chassis without gap. Otherwise, it may touch the ball diff in later step of installation.