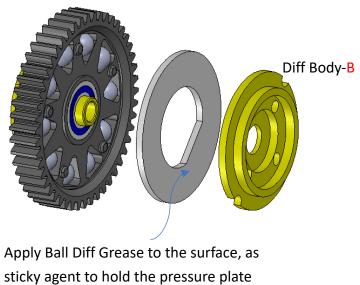

# Step 03 – Diff Balls



- 1- Apply Ball Diff Grease to your hand palm.
- 2- Then put all the balls on palm.
- 3- Rub the balls with finger to make sure the grease is evenly applied on ball surface.
- 4- Put the balls in the gear ring.

## Step 04 – Fix Pressure Plate



in place.



#### MRTEVO-KIT







Version 1.0 (01-12-2023)





#### MRTEVO-KIT



MRTEVO-KIT





Version 1.0 (01-12-2023)







We can change the Caster angle **0**, **1**, **2**, **3** degrees, according to the orientation of caster stage block.

For example, when the "1 dot mark" is pointing to the front, the suspension system will have 1 degree caster angle.

More caster angle will give you more steering. We recommend starting at zero degree.

#### MRTEVO-KIT





MRTEVO-KIT



MRTEVO-KIT





```
MRTEVO-KIT
```



MRTEVO-KIT



### MRTEVO-KIT Gear Ratio

|      | Motor Pinion |      |      |      |      |      |
|------|--------------|------|------|------|------|------|
| Spur | 27           | 28   | 29   | 30   | 31   | 32   |
| 35   | 5.19         | 5.00 | 4.83 | 4.67 | 4.52 |