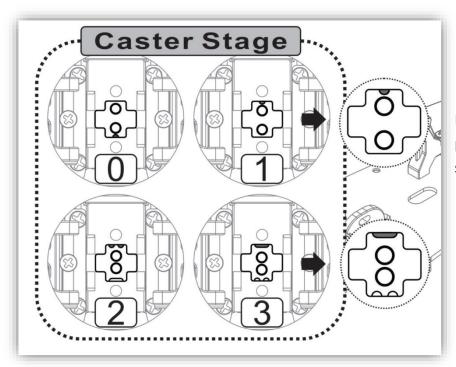

#### MRTEVO-KIT

MRTEVO-KIT

Version 1.0 (01-12-2023)

We can change the Caster angle **0**, **1**, **2**, **3** degrees, according to the orientation of caster stage block.

For example, when the "1 dot mark" is pointing to the front, the suspension system will have 1 degree caster angle.

More caster angle will give you more steering. We recommend starting at zero degree.