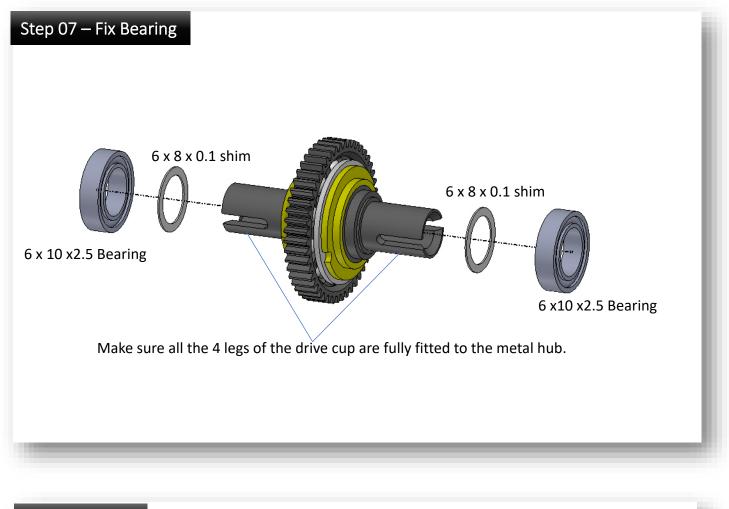

# Step 03 – Diff Balls



- 1- Apply Ball Diff Grease to your hand palm.
- 2- Then put all the balls on palm.
- 3- Rub the balls with finger to make sure the grease is evenly applied on ball surface.
- 4- Put the balls in the gear ring.

## Step 04 – Fix Pressure Plate



in place.



#### MRTEVO-KIT







Version 1.0 (01-12-2023)





#### MRTEVO-KIT



MRTEVO-KIT





Version 1.0 (01-12-2023)







We can change the Caster angle **0**, **1**, **2**, **3** degrees, according to the orientation of caster stage block.

For example, when the "1 dot mark" is pointing to the front, the suspension system will have 1 degree caster angle.

More caster angle will give you more steering. We recommend starting at zero degree.

#### MRTEVO-KIT





MRTEVO-KIT



MRTEVO-KIT





```
MRTEVO-KIT
```



MRTEVO-KIT



### MRTEVO-KIT Gear Ratio

|      | Motor Pinion |      |      |      |      |      |
|------|--------------|------|------|------|------|------|
| Spur | 27           | 28   | 29   | 30   | 31   | 32   |
| 35   | 5.19         | 5.00 | 4.83 | 4.67 | 4.52 | 4.38 |

## **Optional Parts:**