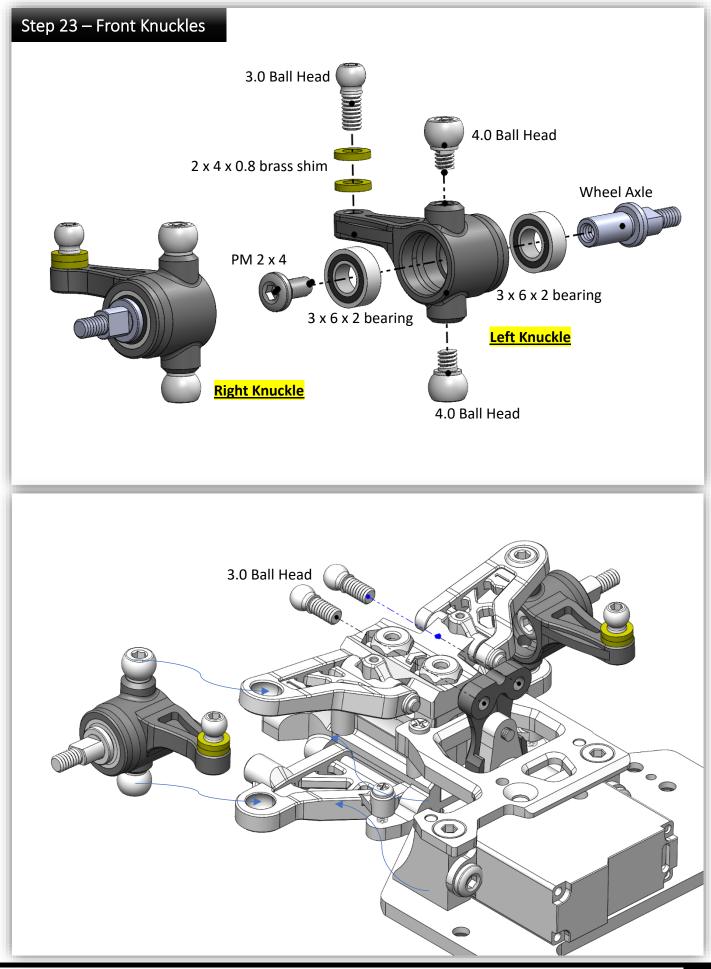

# Step 03 – Diff Balls



- 1- Apply Ball Diff Grease to your hand palm.
- 2- Then put all the balls on palm.
- 3- Rub the balls with finger to make sure the grease is evenly applied on ball surface.
- 4- Put the balls in the gear ring.

## Step 04 – Fix Pressure Plate



in place.



#### MRTEVO-KIT







Version 1.0 (01-12-2023)





#### MRTEVO-KIT



MRTEVO-KIT





Version 1.0 (01-12-2023)







We can change the Caster angle **0**, **1**, **2**, **3** degrees, according to the orientation of caster stage block.

For example, when the "1 dot mark" is pointing to the front, the suspension system will have 1 degree caster angle.

More caster angle will give you more steering. We recommend starting at zero degree.

#### MRTEVO-KIT





MRTEVO-KIT



MRTEVO-KIT





```
MRTEVO-KIT
```



MRTEVO-KIT



### MRTEVO-KIT Gear Ratio

|      | Motor Pinion |      |      |      |      |      |
|------|--------------|------|------|------|------|------|
| Spur | 27           | 28   | 29   | 30   | 31   | 32   |
| 35   | 5.19         | 5.00 | 4.83 | 4.67 | 4.52 | 4.38 |

## **Optional Parts:**

| MRT EVO Servo Saver (Atomic 1820)  |
|------------------------------------|
| MRT EVO Servo Saver (AGFRC A06CLS) |
| MRT EVO Alu. Front Knuckles        |
| MRT EVO Alu. Front Upper Arm Mount |
| MRT EVO Alu. Side Body Mounts      |
| MRT EVO Rear Toe Moun (2 dots)     |
| MRT EVO Rear Toe Moun (3 dots)     |
| MRT EVO Rear Toe Moun (4 dots)     |
| MRT EVO Alu. Gear Box Cover        |
| MRT EVO Front Spring Set           |
| MRT EVO Rear Spring Set