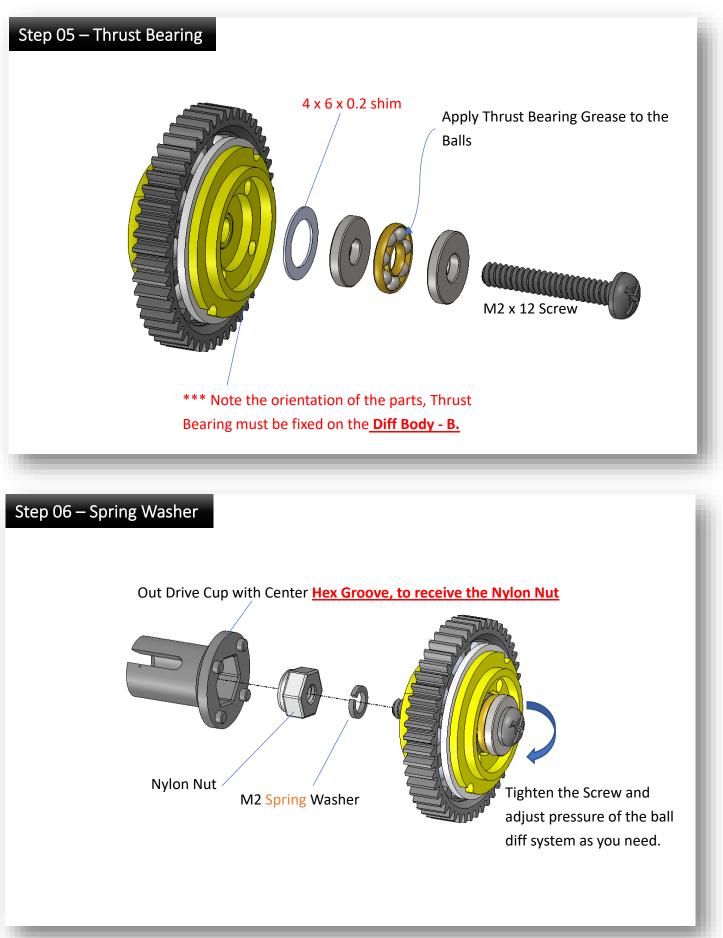

# Step 03 – Diff Balls

- 1- Apply Ball Diff Grease to your hand palm.
- 2- Then put all the balls on palm.
- 3- Rub the balls with finger to make sure the grease is evenly applied on ball surface.
- 4- Put the balls in the gear ring.

## Step 04 – Fix Pressure Plate

in place.