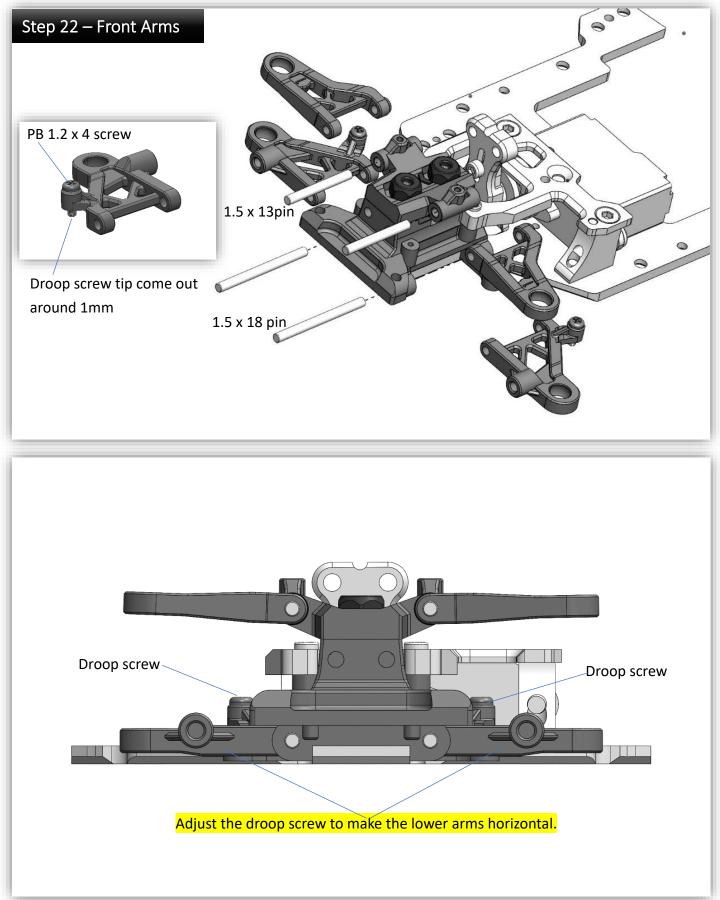

# Step 03 – Diff Balls



- 1- Apply Ball Diff Grease to your hand palm.
- 2- Then put all the balls on palm.
- 3- Rub the balls with finger to make sure the grease is evenly applied on ball surface.
- 4- Put the balls in the gear ring.

## Step 04 – Fix Pressure Plate



in place.



#### MRTEVO-KIT







Version 1.0 (01-12-2023)





#### MRTEVO-KIT



MRTEVO-KIT





Version 1.0 (01-12-2023)







We can change the Caster angle **0**, **1**, **2**, **3** degrees, according to the orientation of caster stage block.

For example, when the "1 dot mark" is pointing to the front, the suspension system will have 1 degree caster angle.

More caster angle will give you more steering. We recommend starting at zero degree.

#### MRTEVO-KIT





MRTEVO-KIT



MRTEVO-KIT





```
MRTEVO-KIT
```



MRTEVO-KIT



### MRTEVO-KIT Gear Ratio

|      | Motor Pinion |      |      |      |      |      |
|------|--------------|------|------|------|------|------|
| Spur | 27           | 28   | 29   | 30   | 31   | 32   |
| 35   | 5.19         | 5.00 | 4.83 | 4.67 | 4.52 | 4.38 |

## **Optional Parts:**

| MRT EVO Servo Saver (Atomic 1820)  |
|------------------------------------|
| MRT EVO Servo Saver (AGFRC A06CLS) |
| MRT EVO Alu. Front Knuckles        |
| MRT EVO Alu. Front Upper Arm Mount |
| MRT EVO Alu. Side Body Mounts      |
| MRT EVO Rear Toe Moun (2 dots)     |
| MRT EVO Rear Toe Moun (3 dots)     |
| MRT EVO Rear Toe Moun (4 dots)     |
| MRT EVO Alu. Gear Box Cover        |
| MRT EVO Front Spring Set           |
| MRT EVO Rear