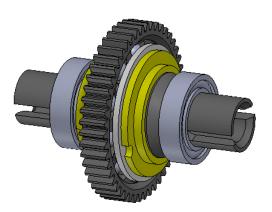

# Step 03 – Diff Balls



- 1- Apply Ball Diff Grease to your hand palm.
- 2- Then put all the balls on palm.
- 3- Rub the balls with finger to make sure the grease is evenly applied on ball surface.
- 4- Put the balls in the gear ring.

## Step 04 – Fix Pressure Plate



in place.



#### MRTEVO-KIT







Version 1.0 (01-12-2023)





#### MRTEVO-KIT



MRTEVO-KIT





Version 1.0 (01-12-2023)







We can change the Caster angle **0**, **1**, **2**, **3** degrees, according to the orientation of caster stage block.

For example, when the "1 dot mark" is pointing to the front, the suspension system will have 1 degree caster angle.

More caster angle will give you more steering. We recommend starting at zero degree.

#### MRTEVO-KIT





MRTEVO-KIT



MRTEVO-KIT





```
MRTEVO-KIT
```



MRTEVO-KIT



### MRTEVO-KIT Gear Ratio

|      | Motor Pinion |      |      |      |      |      |
|------|--------------|------|------|------|------|------|
| Spur | 27           | 28   | 29   | 30   | 31   | 32   |
| 35   | 5.19         | 5.00 | 4.83 | 4.67 | 4.52 | 4.38 |

## **Optional Parts:**

| M