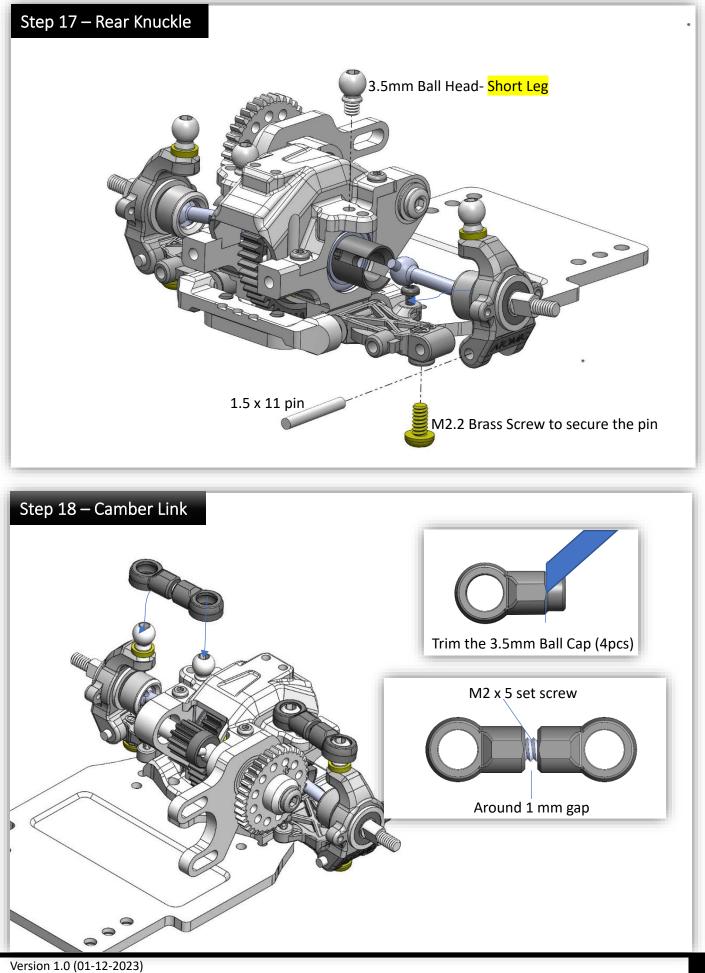

# Step 03 – Diff Balls



- 1- Apply Ball Diff Grease to your hand palm.
- 2- Then put all the balls on palm.
- 3- Rub the balls with finger to make sure the grease is evenly applied on ball surface.
- 4- Put the balls in the gear ring.

## Step 04 – Fix Pressure Plate



in place.



#### MRTEVO-KIT







Version 1.0 (01-12-2023)





#### MRTEVO-KIT



MRTEVO-KIT





Version 1.0 (01-12-2023)







We can change the Caster angle **0**, **1**, **2**, **3** degrees, according to the orientation of caster stage block.

For example, when the "1 dot mark" is pointing to the front, the suspension system will have 1 degree caster angle.

More caster angle will give you more steering. We recommend starting at zero degree.

#### MRTEVO-KIT





MRTEVO-KIT



MRTEVO-KIT





```
MRTEVO-KIT
```



MRTEVO-KIT



### MRTEVO-KIT Gear Ratio

|      | Motor Pinion |      |      |      |      |      |
|------|--------------|------|------|------|------|------|
| Spur | 27           | 28   | 29   | 30   | 31   | 32   |
| 35   | 5.19         | 5.00 | 4.83 | 4.67 | 4.52 | 4.38 |

## **Optional Parts:**

| MRT EVO Servo Saver (Atomic 1820)  |
|------------------------------------|
| MRT EVO Servo Sa