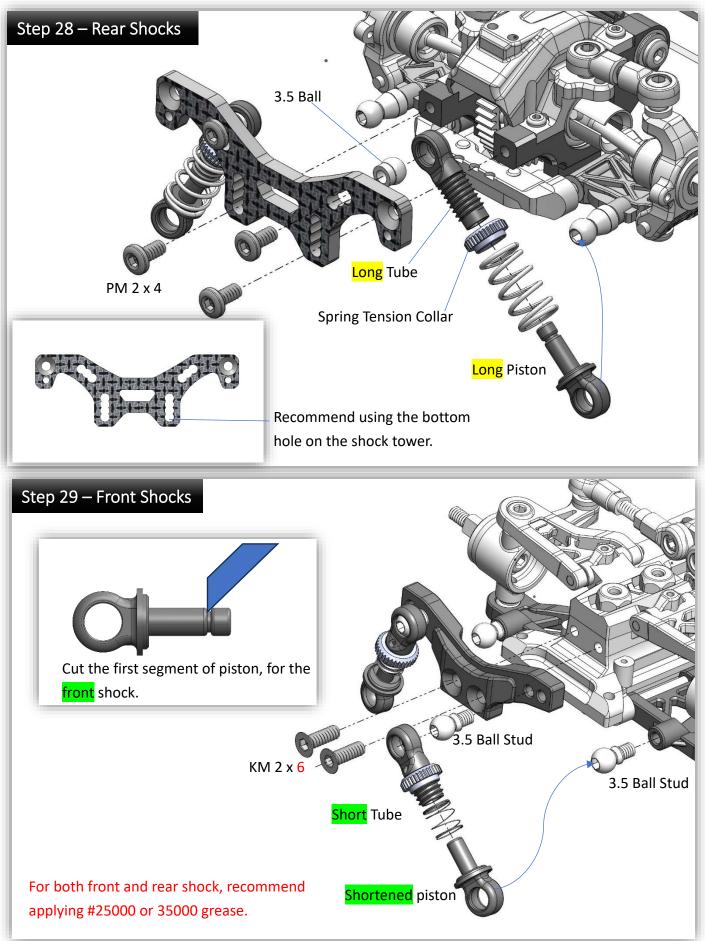

# Step 03 – Diff Balls

- 1- Apply Ball Diff Grease to your hand palm.
- 2- Then put all the balls on palm.
- 3- Rub the balls with finger to make sure the grease is evenly applied on ball surface.
- 4- Put the balls in the gear ring.