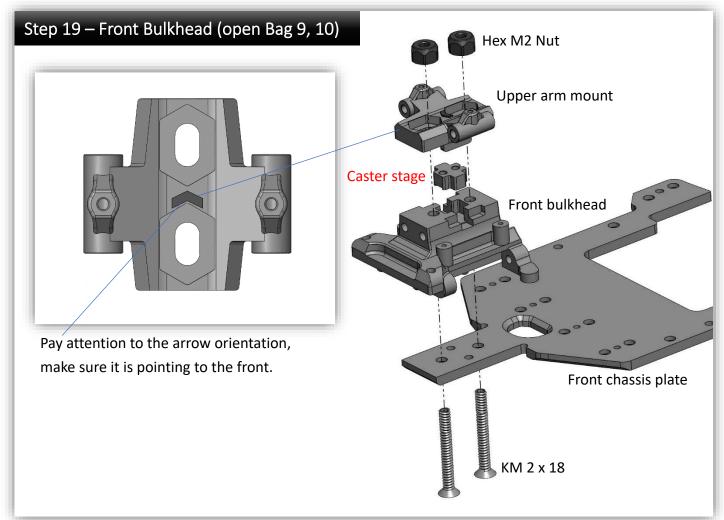

# Step 03 – Diff Balls



- 1- Apply Ball Diff Grease to your hand palm.
- 2- Then put all the balls on palm.
- 3- Rub the balls with finger to make sure the grease is evenly applied on ball surface.
- 4- Put the balls in the gear ring.

## Step 04 – Fix Pressure Plate



in place.



#### MRTEVO-KIT







Version 1.0 (01-12-2023)





#### MRTEVO-KIT



MRTEVO-KIT





Version 1.0 (01-12-2023)







We can change the Caster angle **0**, **1**, **2**, **3** degrees, according to the orientation of caster stage block.

For example, when the "1 dot mark" is pointing to the front, the suspension system will have 1 degree caster angle.

More caster angle will give you more steering. We recommend starting at zero degree.

#### MRTEVO-KIT





MRTEVO-KIT



MRTEVO-KIT





```
MRTEVO-KIT
```



MRTEVO-KIT



### MRTEVO-KIT Gear Ratio

|      | Motor Pinion |      |      |      |      |      |
|------|--------------|------|------|------|------|------|
| Spur | 27           | 28   | 29   | 30   | 31   | 32   |
| 35   | 5.19         | 5.00 | 4.83 | 4.67 | 4.52 | 4.38 |

## **Optional Parts:**

| MRT EVO Servo Saver (Atomic 1820)  |
|------------------------------------|
| MRT EVO Servo Save