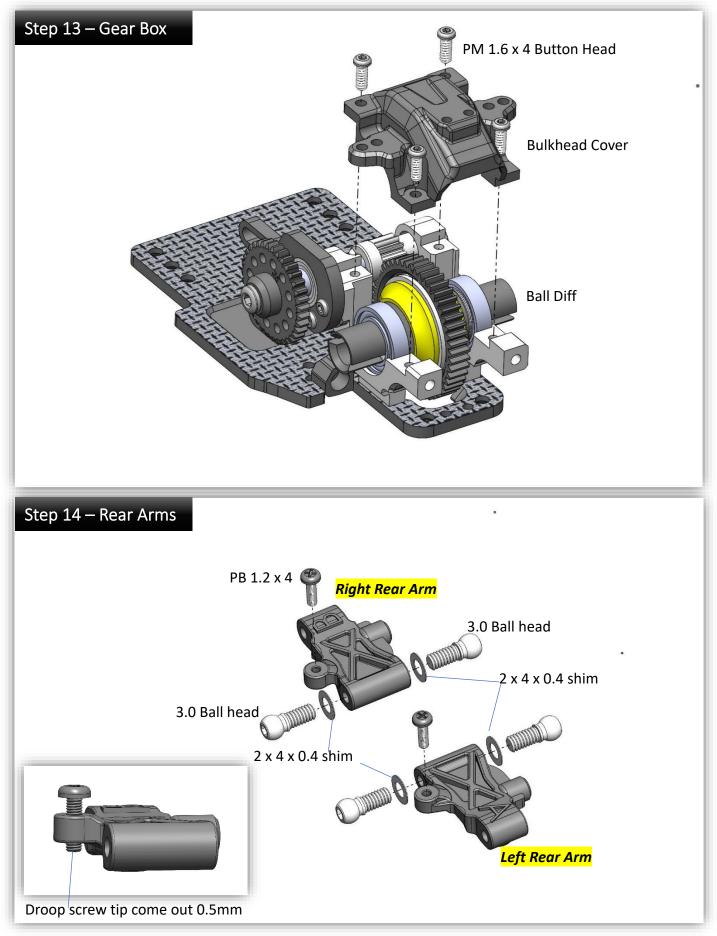

# Step 03 – Diff Balls



- 1- Apply Ball Diff Grease to your hand palm.
- 2- Then put all the balls on palm.
- 3- Rub the balls with finger to make sure the grease is evenly applied on ball surface.
- 4- Put the balls in the gear ring.

## Step 04 – Fix Pressure Plate



in place.



#### MRTEVO-KIT







Version 1.0 (01-12-2023)





#### MRTEVO-KIT



MRTEVO-KIT





Version 1.0 (01-12-2023)







We can change the Caster angle **0**, **1**, **2**, **3** degrees, according to the orientation of caster stage block.

For example, when the "1 dot mark" is pointing to the front, the suspension system will have 1 degree caster angle.

More caster angle will give you more steering. We recommend starting at zero degree.

#### MRTEVO-KIT





MRTEVO-KIT



MRTEVO-KIT





```
MRTEVO-KIT
```



MRTEVO-KIT



### MRTEVO-KIT Gear Ratio

|      | Motor Pinion |      |      |      |      |      |
|------|--------------|------|------|------|------|------|
| Spur | 27           | 28   | 29   | 30   | 31   | 32   |
| 35   | 5.19         | 5.00 | 4.83 | 4.67 | 4.52 | 4.38 |

## **Optional Parts:**

| MRT EVO Servo Saver (Atomic 1820)  |
|--------------------------