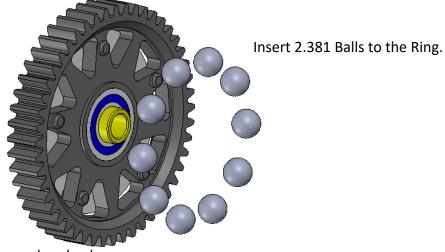

# Step 03 – Diff Balls

- 1- Apply Ball Diff Grease to your hand palm.
- 2- Then put all the balls on palm.
- 3- Rub the balls with finger to make sure the grease is evenly applied on ball surface.
- 4- Put the balls in the gear ring.