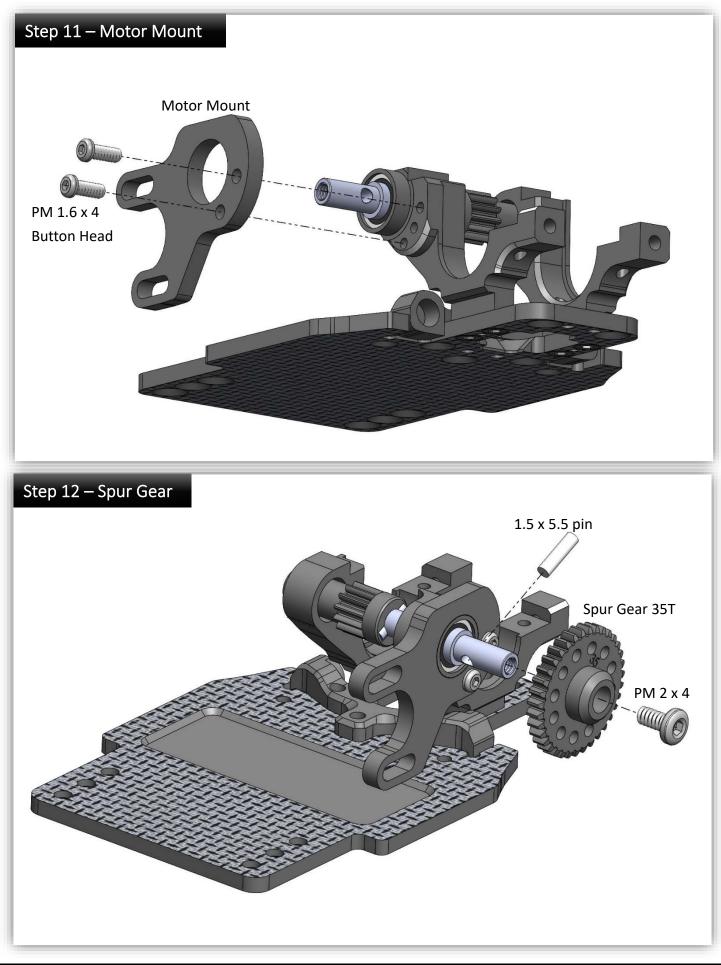

# Step 03 – Diff Balls



- 1- Apply Ball Diff Grease to your hand palm.
- 2- Then put all the balls on palm.
- 3- Rub the balls with finger to make sure the grease is evenly applied on ball surface.
- 4- Put the balls in the gear ring.

## Step 04 – Fix Pressure Plate



in place.



#### MRTEVO-KIT







Version 1.0 (01-12-2023)





#### MRTEVO-KIT



MRTEVO-KIT





Version 1.0 (01-12-2023)







We can change the Caster angle **0**, **1**, **2**, **3** degrees, according to the orientation of caster stage block.

For example, when the "1 dot mark" is pointing to the front, the suspension system will have 1 degree caster angle.

More caster angle will give you more steering. We recommend starting at zero degree.

#### MRTEVO-KIT





MRTEVO-KIT



MRTEVO-KIT





```
MRTEVO-KIT
```



MRTEVO-KIT



### MRTEVO-KIT Gear Ratio

|      | Motor Pinion |      |      |      |      |      |
|------|--------------|------|------|------|------|------|
| Spur | 27           | 28   | 29   | 30   | 31   | 32   |
| 35   | 5.19         | 5.00 | 4.83 | 4.67 | 4.52 | 4.38 |

## **Optional Parts:**

| MRT EVO Servo Saver (Atomic 1820)  |
|------------