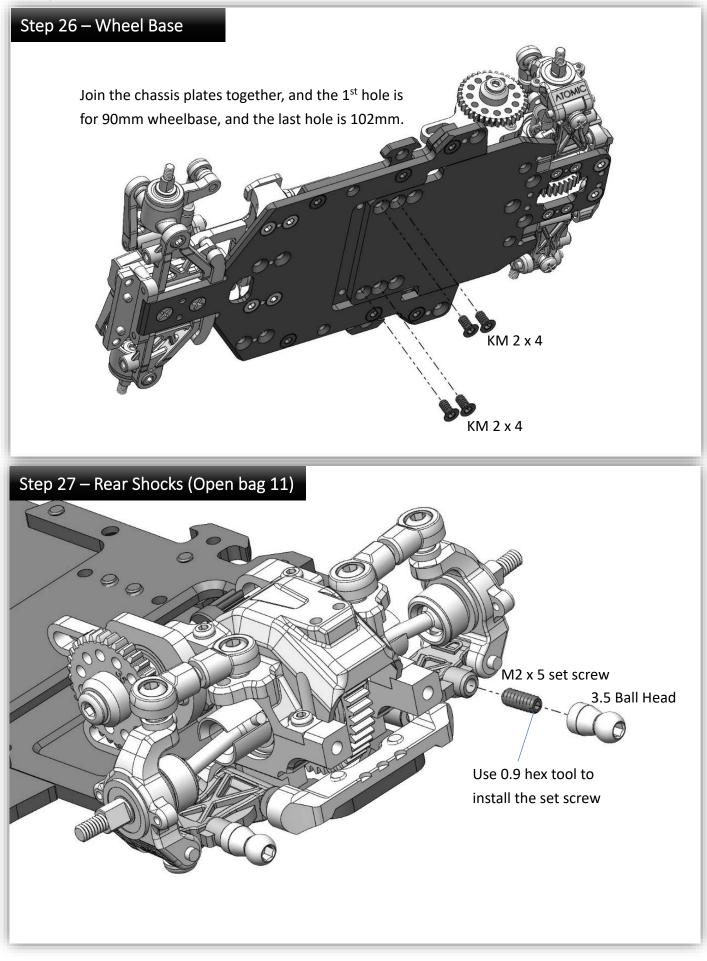

# Step 03 – Diff Balls



- 1- Apply Ball Diff Grease to your hand palm.
- 2- Then put all the balls on palm.
- 3- Rub the balls with finger to make sure the grease is evenly applied on ball surface.
- 4- Put the balls in the gear ring.

## Step 04 – Fix Pressure Plate



in place.



#### MRTEVO-KIT







Version 1.0 (01-12-2023)





#### MRTEVO-KIT



MRTEVO-KIT





Version 1.0 (01-12-2023)







We can change the Caster angle **0**, **1**, **2**, **3** degrees, according to the orientation of caster stage block.

For example, when the "1 dot mark" is pointing to the front, the suspension system will have 1 degree caster angle.

More caster angle will give you more steering. We recommend starting at zero degree.

#### MRTEVO-KIT





MRTEVO-KIT



MRTEVO-KIT





```
MRTEVO-KIT
```



MRTEVO-KIT



### MRTEVO-KIT Gear Ratio

|      | Motor Pinion |      |      |      |      |      |
|------|--------------|------|------|------|------|------|
| Spur | 27           | 28   | 29   | 30   | 31   | 32   |
| 35   | 5.19         | 5.00 | 4.83 | 4.67 | 4.52 | 4.38 |

## **Optional Parts:**

| MRT EVO Servo Saver (Atomic 1820)  |
|------------------------------------|
| MRT EVO Servo Saver (AGFRC A06CLS) |
| MRT EVO Alu. Front Knuckles        |
| MRT EVO Alu. Front Upper Arm Mount |
| MRT EVO Alu. Side Body Mounts      |
| MRT EVO Rear Toe Moun (2 dots)     |
| MRT EVO Rear Toe Moun (3 dots)     |
| MRT EVO Rear Toe Moun (4 dots)     |
| MRT EVO Alu. Gear Box Cover        |
| MRT EVO Front Spring Set           |
| MRT EVO Rear Spring Set            |
| MRT