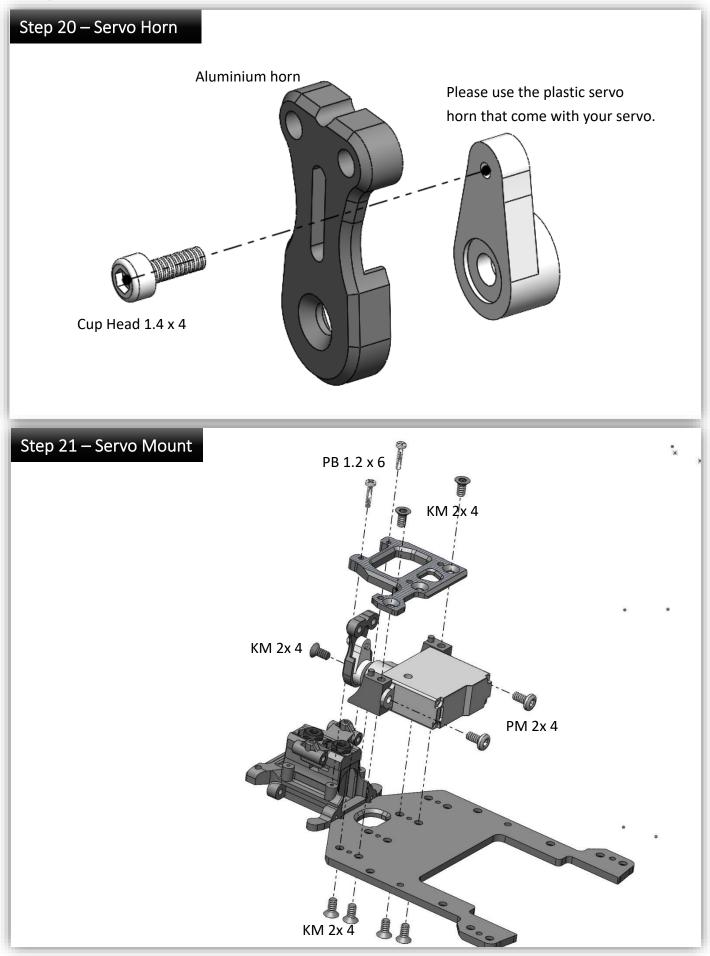

# Step 03 – Diff Balls



- 1- Apply Ball Diff Grease to your hand palm.
- 2- Then put all the balls on palm.
- 3- Rub the balls with finger to make sure the grease is evenly applied on ball surface.
- 4- Put the balls in the gear ring.

## Step 04 – Fix Pressure Plate



in place.



#### MRTEVO-KIT







Version 1.0 (01-12-2023)





#### MRTEVO-KIT



MRTEVO-KIT





Version 1.0 (01-12-2023)







We can change the Caster angle **0**, **1**, **2**, **3** degrees, according to the orientation of caster stage block.

For example, when the "1 dot mark" is pointing to the front, the suspension system will have 1 degree caster angle.

More caster angle will give you more steering. We recommend starting at zero degree.

#### MRTEVO-KIT





MRTEVO-KIT



MRTEVO-KIT





```
MRTEVO-KIT
```



MRTEVO-KIT



### MRTEVO-KIT Gear Ratio

|      | Motor Pinion |      |      |      |      |      |
|------|--------------|------|------|------|------|------|
| Spur | 27           | 28   | 29   | 30   | 31   | 32   |
| 35   | 5.19         | 5.00 | 4.83 | 4.67 | 4.52 | 4.38 |

## **Optional Parts:**

| MRT EVO Servo Saver (Atomic 1820)  |
|------------------------------------|
| MRT EVO Servo Saver (AGFRC A06CLS) |
| MRT EVO Alu. Front Knuckles        |
| MRT EVO Alu. Front Upper Arm Mount |
| MRT EVO Alu. Side Body Mounts      |
| MRT EVO Rear Toe Moun (2 dots)     |
| MRT EVO Rear Toe Moun (3 dots)     |
| MRT EVO Rear Toe Moun (4 dots)     |
| MRT EVO Alu. Gear Box Cover        |
| MRT EVO Front Spring Set           |
| MRT EVO Rea