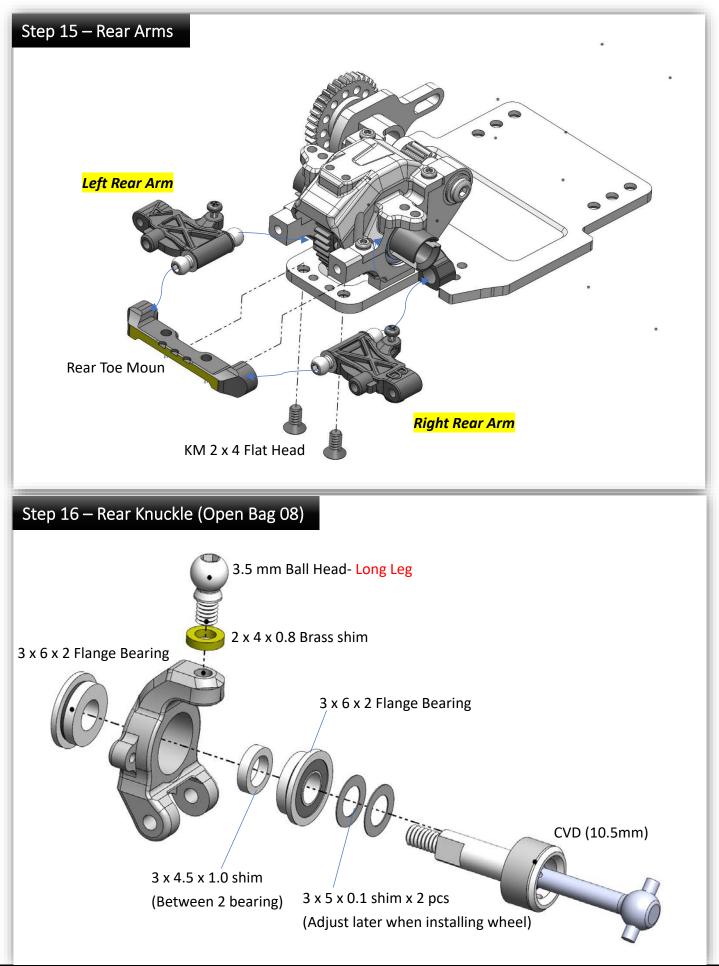

# Step 03 – Diff Balls



- 1- Apply Ball Diff Grease to your hand palm.
- 2- Then put all the balls on palm.
- 3- Rub the balls with finger to make sure the grease is evenly applied on ball surface.
- 4- Put the balls in the gear ring.

## Step 04 – Fix Pressure Plate



in place.



#### MRTEVO-KIT







Version 1.0 (01-12-2023)





#### MRTEVO-KIT



MRTEVO-KIT





Version 1.0 (01-12-2023)







We can change the Caster angle **0**, **1**, **2**, **3** degrees, according to the orientation of caster stage block.

For example, when the "1 dot mark" is pointing to the front, the suspension system will have 1 degree caster angle.

More caster angle will give you more steering. We recommend starting at zero degree.

#### MRTEVO-KIT





MRTEVO-KIT



MRTEVO-KIT





```
MRTEVO-KIT
```



MRTEVO-KIT



### MRTEVO-KIT Gear Ratio

|      | Motor Pinion |      |      |      |      |      |
|------|--------------|------|------|------|------|------|
| Spur | 27           | 28   | 29   | 30   | 31   | 32   |
| 35   | 5.19         | 5.00 | 4.83 | 4.67 | 4.52 | 4.38 |

## **Optional Parts:**

| MRT EVO Servo Saver (Atomic 1820)  |
|----------------------------