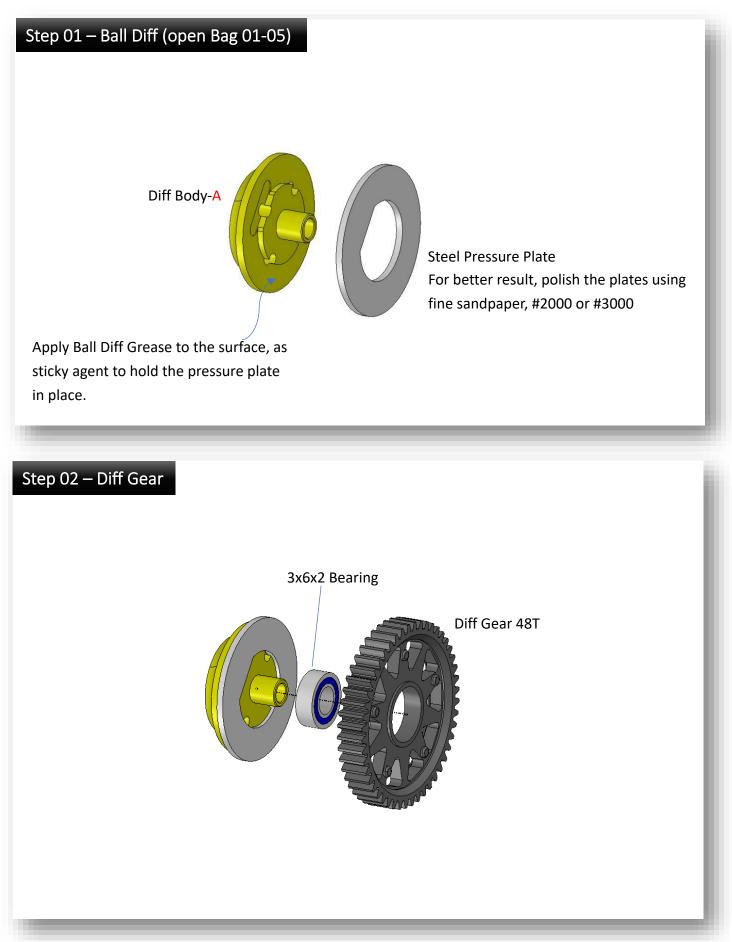

# Step 03 – Diff Balls



- 1- Apply Ball Diff Grease to your hand palm.
- 2- Then put all the balls on palm.
- 3- Rub the balls with finger to make sure the grease is evenly applied on ball surface.
- 4- Put the balls in the gear ring.

## Step 04 – Fix Pressure Plate



in place.



#### MRTEVO-KIT







Version 1.0 (01-12-2023)





#### MRTEVO-KIT



MRTEVO-KIT





Version 1.0 (01-12-2023)







We can change the Caster angle **0**, **1**, **2**, **3** degrees, according to the orientation of caster stage block.

For example, when the "1 dot mark" is pointing to the front, the suspension system will have 1 degree caster angle.

More caster angle will give you more steering. We recommend starting at zero degree.

#### MRTEVO-KIT





MRTEVO-KIT



MRTEVO-KIT





```
MRTEVO-KIT
```