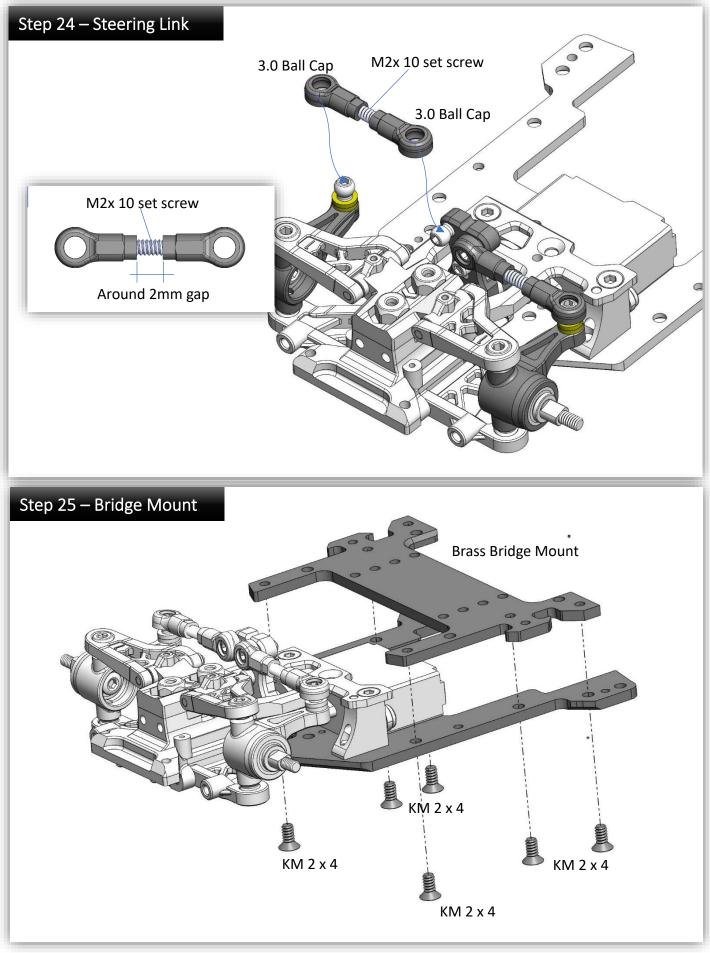

# Step 03 – Diff Balls



- 1- Apply Ball Diff Grease to your hand palm.
- 2- Then put all the balls on palm.
- 3- Rub the balls with finger to make sure the grease is evenly applied on ball surface.
- 4- Put the balls in the gear ring.

## Step 04 – Fix Pressure Plate



in place.



#### MRTEVO-KIT







Version 1.0 (01-12-2023)





#### MRTEVO-KIT



MRTEVO-KIT





Version 1.0 (01-12-2023)







We can change the Caster angle **0**, **1**, **2**, **3** degrees, according to the orientation of caster stage block.

For example, when the "1 dot mark" is pointing to the front, the suspension system will have 1 degree caster angle.

More caster angle will give you more steering. We recommend starting at zero degree.

#### MRTEVO-KIT





MRTEVO-KIT



MRTEVO-KIT





```
MRTEVO-KIT
```



MRTEVO-KIT



### MRTEVO-KIT Gear Ratio

|      | Motor Pinion |      |      |      |      |      |
|------|--------------|------|------|------|------|------|
| Spur | 27           | 28   | 29   | 30   | 31   | 32   |
| 35   | 5.19         | 5.00 | 4.83 | 4.67 | 4.52 | 4.38 |

## **Optional Parts:**

| MRT EVO Servo Saver (Atomic 1820)  |
|------------------------------------|
| MRT EVO Servo Saver (AGFRC A06CLS) |
| MRT EVO Alu. Front Knuckles        |
| MRT EVO Alu. Front Upper Arm Mount |
| MRT EVO Alu. Side Body Mounts      |
| MRT EVO Rear Toe Moun (2 dots)     |
| MRT EVO Rear Toe Moun (3 dots)     |
| MRT EVO Rear Toe Moun (4 dots)     |
| MRT EVO Alu. Gear Box Cover        |
| MRT EVO Front Spring Set           |
| MRT EVO Rear Spring Set            |
| MR