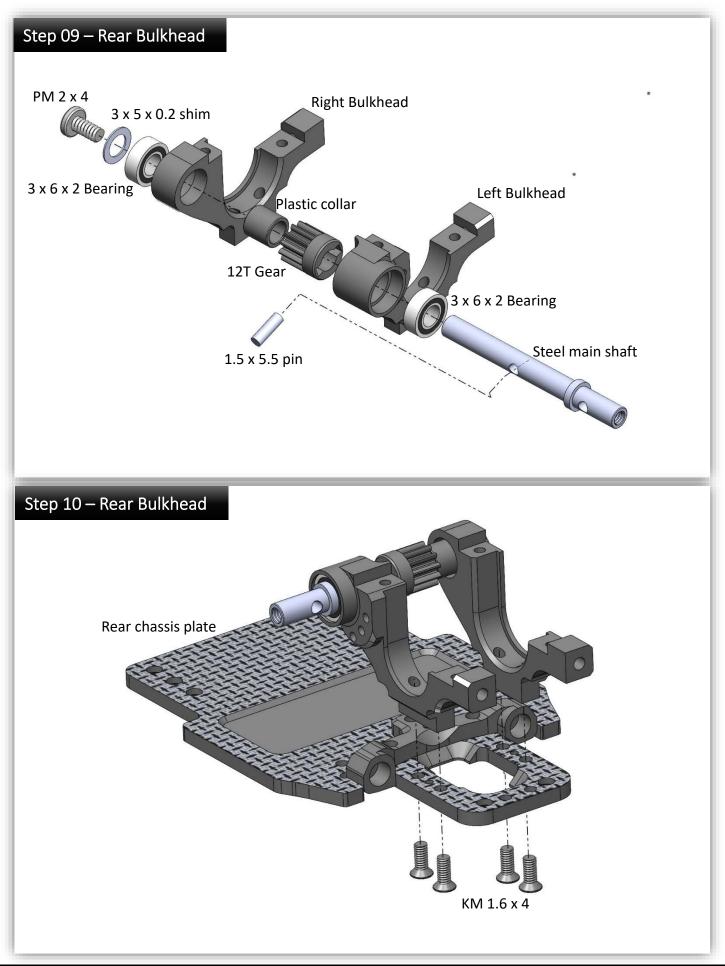

# Step 03 – Diff Balls



- 1- Apply Ball Diff Grease to your hand palm.
- 2- Then put all the balls on palm.
- 3- Rub the balls with finger to make sure the grease is evenly applied on ball surface.
- 4- Put the balls in the gear ring.

## Step 04 – Fix Pressure Plate



in place.



#### MRTEVO-KIT







Version 1.0 (01-12-2023)





#### MRTEVO-KIT



MRTEVO-KIT





Version 1.0 (01-12-2023)







We can change the Caster angle **0**, **1**, **2**, **3** degrees, according to the orientation of caster stage block.

For example, when the "1 dot mark" is pointing to the front, the suspension system will have 1 degree caster angle.

More caster angle will give you more steering. We recommend starting at zero degree.

#### MRTEVO-KIT





MRTEVO-KIT



MRTEVO-KIT





```
MRTEVO-KIT
```



MRTEVO-KIT



### MRTEVO-KIT Gear Ratio

|      | Motor Pinion |      |      |      |      |      |
|------|--------------|------|------|------|------|------|
| Spur | 27           | 28   | 29   | 30   | 31   | 32   |
| 35   | 5.19         | 5.00 | 4.83 | 4.67 | 4.52 | 4.38 |

## **Optional Parts:**

| MRT EVO Servo Saver (Atomic 182