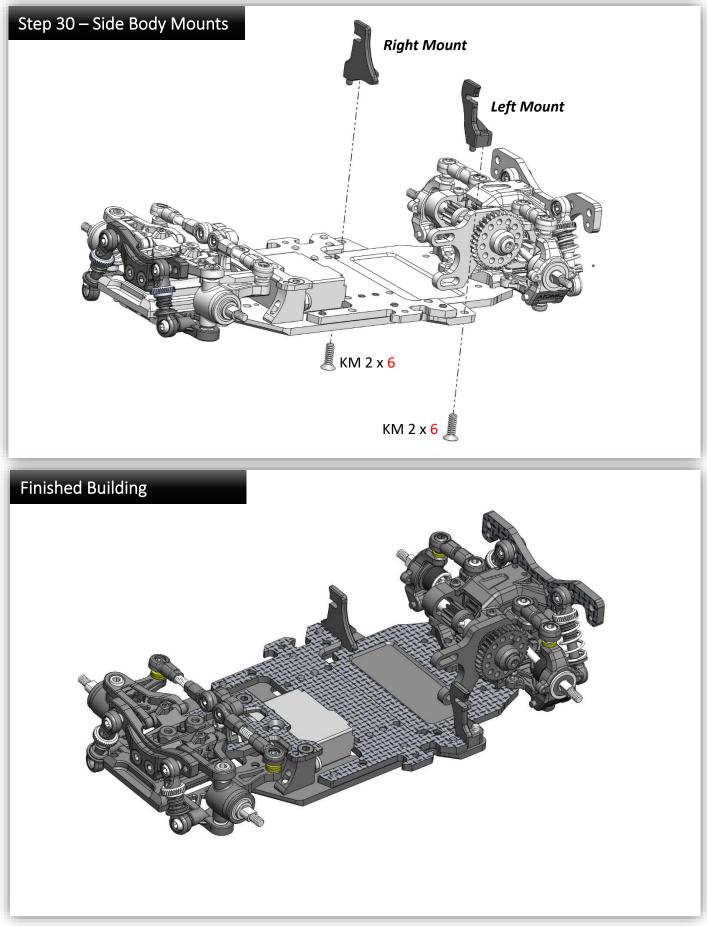

# Step 03 – Diff Balls

- 1- Apply Ball Diff Grease to your hand palm.
- 2- Then put all the balls on palm.
- 3- Rub the balls with finger to make sure the grease is evenly applied on ball surface.
- 4- Put the balls in the gear ring.