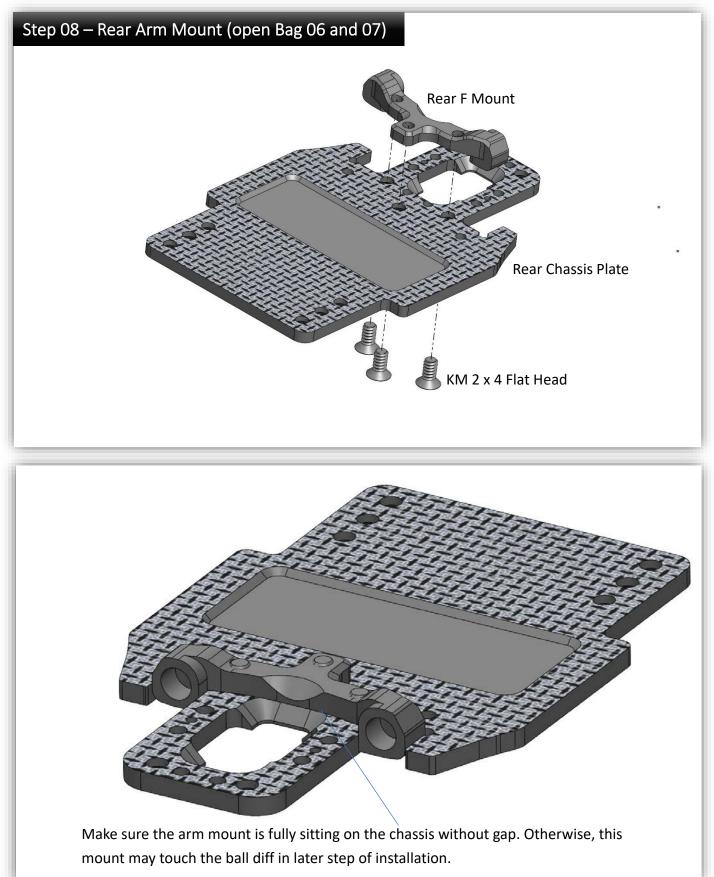

# Step 03 – Diff Balls



- 1- Apply Ball Diff Grease to your hand palm.
- 2- Then put all the balls on palm.
- 3- Rub the balls with finger to make sure the grease is evenly applied on ball surface.
- 4- Put the balls in the gear ring.

## Step 04 – Fix Pressure Plate



in place.



#### MRTEVO-KIT







Version 1.0 (01-12-2023)





#### MRTEVO-KIT



MRTEVO-KIT





Version 1.0 (01-12-2023)







We can change the Caster angle **0**, **1**, **2**, **3** degrees, according to the orientation of caster stage block.

For example, when the "1 dot mark" is pointing to the front, the suspension system will have 1 degree caster angle.

More caster angle will give you more steering. We recommend starting at zero degree.

#### MRTEVO-KIT





MRTEVO-KIT



MRTEVO-KIT





```
MRTEVO-KIT
```



MRTEVO-KIT



### MRTEVO-KIT Gear Ratio

|      | Motor Pinion |      |      |      |      |      |
|------|--------------|------|------|------|------|------|
| Spur | 27           | 28   | 29   | 30   | 31   | 32   |
| 35   | 5.19         | 5.00 | 4.83 | 4.67 | 4.52 | 4.38 |

## **Optional Parts:**

| MRT EVO Servo Saver (Atomic 1