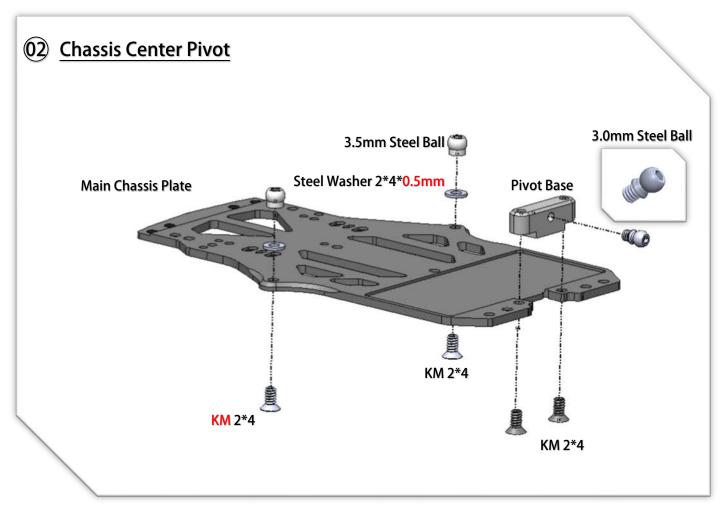

MRZ DWS KIT - 1:28 Rear Wheel Drive Competition Pan Car Chassis

















































## 17 Lateral Shock Dampers



















### 21) Servo Installation (open Bag 10)



# 22 Lower Arms (open Bag 13)





















## **26** Upper Arms Preparation



# **Upper Arms Preparation**















YouTube Video: Scan this QR Code to see how to make the ball link Smooth and no wobble. https://www.youtube.com/watch?feature=youtu.be&v=RMhkoIUS\_og





## 33 Gear Differential (open Bag 11)





























Adjust the side spring cup, to make the spring just barely touch the top plate.

#### Note:

- More Spring pre-load to the plate, the car will have more steering, rear spin faster in corners.
- Less pre-load, will make the car has more rear grip.
- Make sure the spring tension feeling is symmetrically left to r