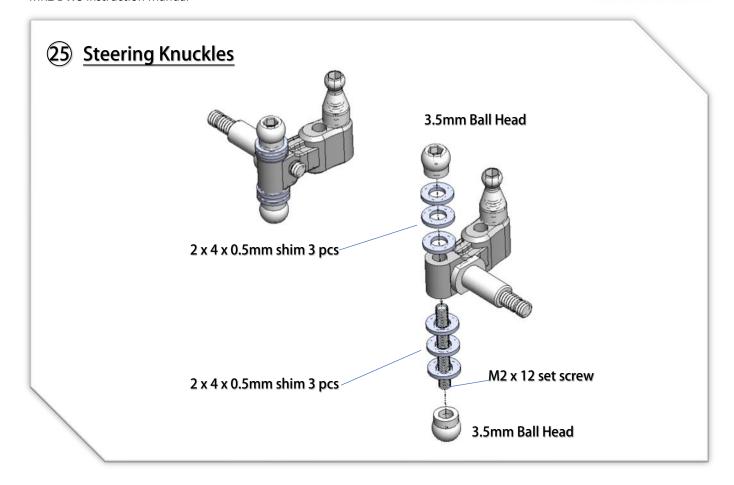

MRZ DWS KIT - 1:28 Rear Wheel Drive Competition Pan Car Chassis

















































## 17 Lateral Shock Dampers



















### 21) Servo Installation (open Bag 10)



# 22 Lower Arms (open Bag 13)





















## **26** Upper Arms Preparation



# **Upper Arms Preparation**















YouTube Video: Scan this QR Code to see how to make the ball link Smooth and no wobble. https://www.youtube.com/watch?feature=youtu.be&v=RMhkoIUS\_og





## 33 Gear Differential (open Bag 11)





























Adjust the side spring cup, to make the spring just barely touch the top plate.

#### Note:

- More Spring pre-load to the plate, the car will have more steering, rear spin faster in corners.
- Less pre-load, will make the car has more rear grip.
- Make sure the spring tension feeling is symmetrically left to right.



## 41) Prepare the Dampers.



Put some 35000 grease (or cleaning clay) to add friction between spring collar and tube body.







#### 43 Adjust Ride Height and Droop (End