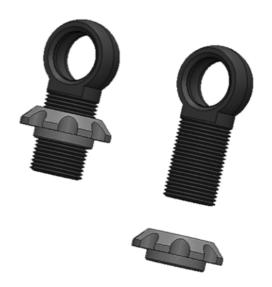

## 41) Prepare the Dampers.

Put some 35000 grease (or cleaning clay) to add friction between spring collar and tube body.