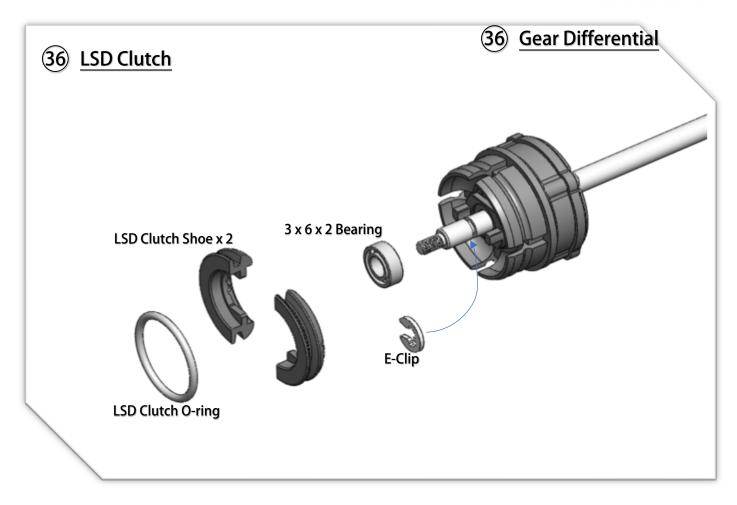

## 33 Gear Differential (open Bag 11)

Adjust the side spring cup, to make the spring just barely touch the top plate.