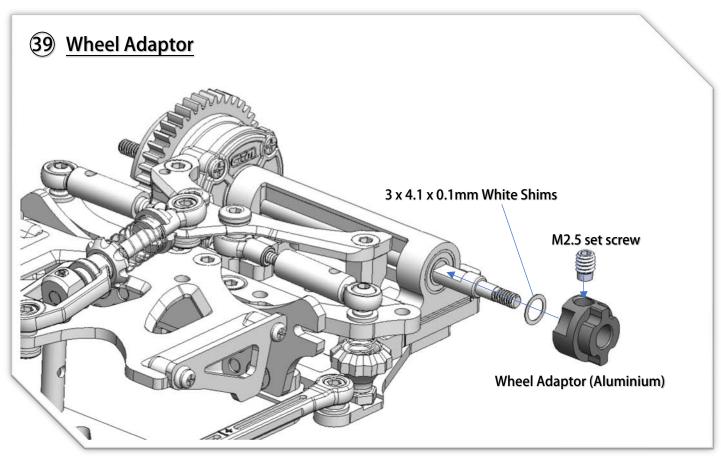

MRZ DWS KIT - 1:28 Rear Wheel Drive Competition Pan Car Chassis

















































## 17 Lateral Shock Dampers



















### 21) Servo Installation (open Bag 10)



# 22 Lower Arms (open Bag 13)





















## **26** Upper Arms Preparation



# **Upper Arms Preparation**















YouTube Video: Scan this QR Code to see how to make the ball link Smooth and no wobble. https://www.youtube.com/watch?feature=youtu.be&v=RMhkoIUS\_og





## 33 Gear Differential (open Bag 11)





























Adjust the side spring cup, to make the spring just barely touch the top plate.

#### Note:

- More Spring pre-load to the plate, the car will have more steering, rear spin faster in corners.
- Less pre-load, will make the car has more rear grip.
- Make sure the spring tension feeling is symmetrically left to right.



## 41) Prepare the Dampers.



Put some 35000 grease (or cleaning clay) to add friction between spring collar and tube body.







#### 43 Adjust Ride Height and Droop (End of Assembly)



To have a good performance and stable car, the key point is to make sure there is "No droop" no matter what ride height the front it is. That means, the front arm is not able to drop down if you lift the car. Adjust it thru the "droop screw" of the lower arm to achieve this.

(I