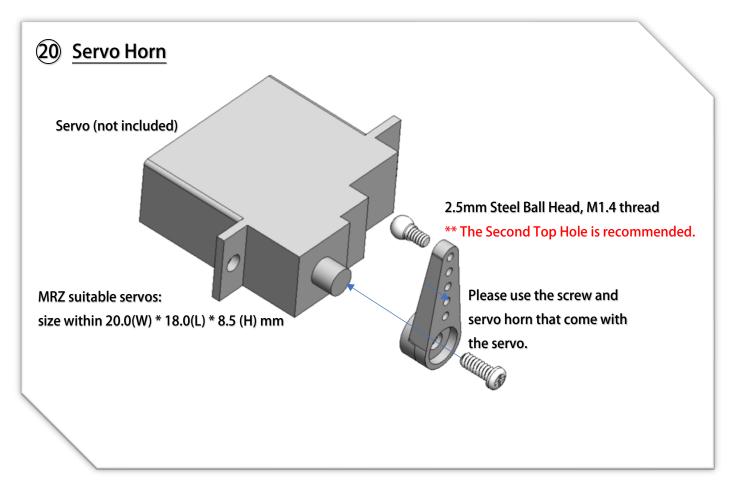

MRZ DWS KIT - 1:28 Rear Wheel Drive Competition Pan Car Chassis

















































## 17 Lateral Shock Dampers



















### 21) Servo Installation (open Bag 10)



# 22 Lower Arms (open Bag 13)





















## **26** Upper Arms Preparation



# **Upper Arms Preparation**















YouTube Video: Scan this QR Code to see how to make the ball link Smooth and no wobble. https://www.youtube.com/watch?feature=youtu.be&v=RMhkoIUS\_og





## 33 Gear Differential (open Bag 11)





























Adjust the side spring cup, to make the spring just barely touch the top plate.

#### Note:

- More Spring pre-load to the plate, the car will have more steering, rear spin faster in corners.
- Less pre-load, will make the car has more rear grip.
- Make sure the spring tension feeling is symmetrically left to right.



## 41) Prepare the Dampers.



Put some 35000 grease (or cleaning clay) to add