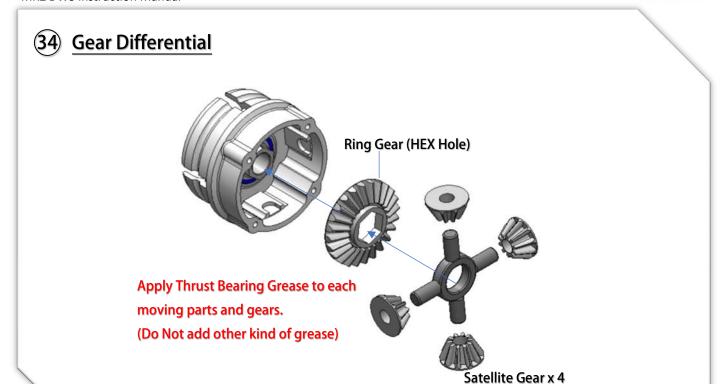

## 33 Gear Differential (open Bag 11)

Adjust the side spring cup, to make the spring just barely touch the top plate.