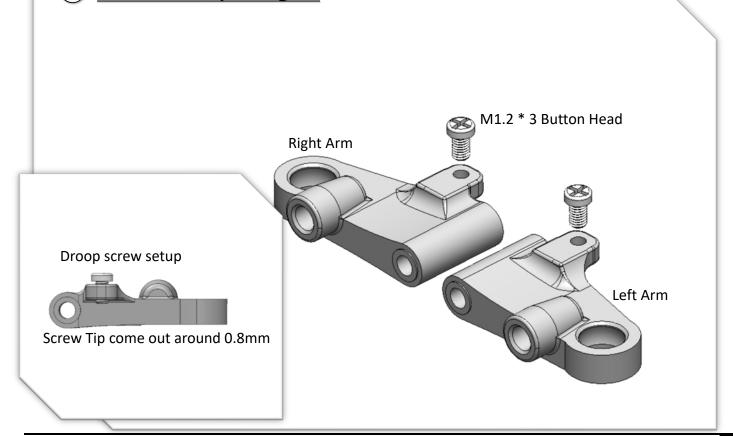

MRZ DWS KIT - 1:28 Rear Wheel Drive Competition Pan Car Chassis

















































## 17 Lateral Shock Dampers



















### 21) Servo Installation (open Bag 10)



# 22 Lower Arms (open Bag 13)





















## **26** Upper Arms Preparation



# **Upper Arms Preparation**















YouTube Video: Scan this QR Code to see how to make the ball link Smooth and no wobble. https://www.youtube.com/watch?feature=youtu.be&v=RMhkoIUS\_og





## 33 Gear Differential (open Bag 11)





























Adjust the side spring cup, to make the spring just barely touch the top plate.

#### Note:

- More Spring pre-load to the plate, the car will have more steering, rear spin faster in corners.
- Less pre-load, will make the car has more rear grip.
- Make sure the spring tension feeling is symmetrically left to right.



## 41) Prepare the Dampers.



Put some 35000 grease (or cleaning clay) to add friction between spring collar and tube body.







#### 43 Adjust Ride Heigh