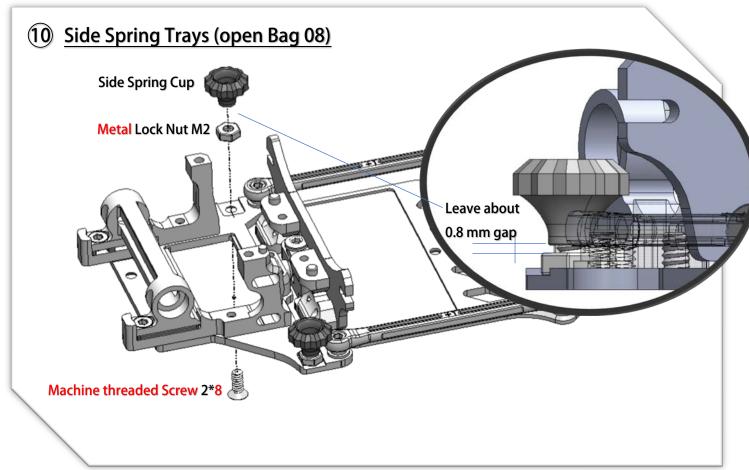

## 33 Gear Differential (open Bag 11)

Adjust the side spring cup, to make the spring just barely touch the top plate.

#### Note:

- More Spring pre-load to the plate, the car will have more steering, rear spin faster in corners.
- Less pre-load, will make the car has more rear grip.
- Make sure the spring tension feeling is symmetrically left to right.