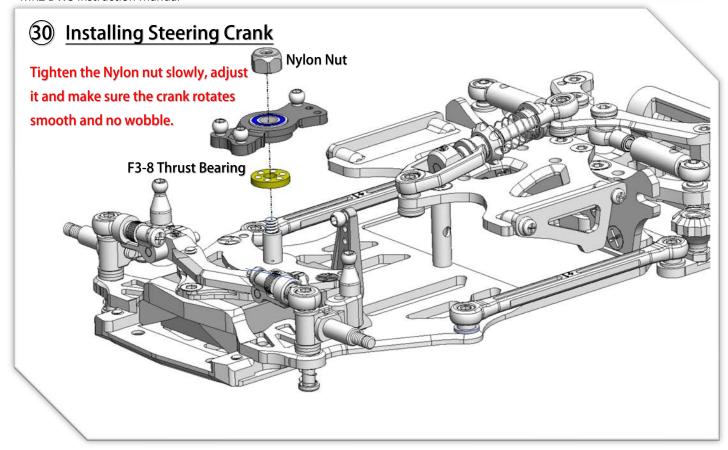

MRZ DWS KIT - 1:28 Rear Wheel Drive Competition Pan Car Chassis

















































## 17 Lateral Shock Dampers



















### 21) Servo Installation (open Bag 10)



# 22 Lower Arms (open Bag 13)





















## **26** Upper Arms Preparation



# **Upper Arms Preparation**















YouTube Video: Scan this QR Code to see how to make the ball link Smooth and no wobble. https://www.youtube.com/watch?feature=youtu.be&v=RMhkoIUS\_og





## 33 Gear Differential (open Bag 11)





























Adjust the side spring cup, to make the spring just barely touch the top plate.

#### Note:

- More Spring pre-load to the plate, the car will have more steering, rear spin faster in corners.
- Less pre-load, will make the car has more rear grip.
- Make sure the spring tension feeling is symmetrically left to right.



## 41) Prepare the Dampers.



Put some 35000 grease (or cleaning clay) to add friction between spring collar and tube body.







#### 43 Adjust Ride Height and Droop (End of Assembly)



To have a good performance and stable car, the key point is to