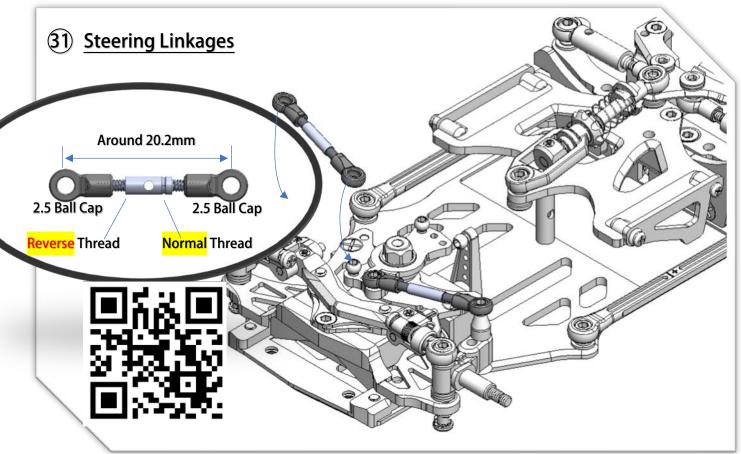

MRZ DWS KIT - 1:28 Rear Wheel Drive Competition Pan Car Chassis

















































## 17 Lateral Shock Dampers



















### 21) Servo Installation (open Bag 10)



# 22 Lower Arms (open Bag 13)





















## **26** Upper Arms Preparation



# **Upper Arms Preparation**















YouTube Video: Scan this QR Code to see how to make the ball link Smooth and no wobble. https://www.youtube.com/watch?feature=youtu.be&v=RMhkoIUS\_og





## 33 Gear Differential (open Bag 11)





























Adjust the side spring cup, to make the spring just barely touch the top plate.

#### Note:

- More Spring pre-load to the plate, the car will have more steering, rear spin faster in corners.
- Less pre-load, will make the car has more rear grip.
- Make sure the spring tension feeling is symmetrically left to right.



## 41) Prepare the Dampers.



Put some 35000 grease (or cleaning clay) to add friction between spring collar and tube body.







#### 43 Adjust Ride Height and Droop (End of Assembly)



To have a good performance and stable car, the key point is to ma