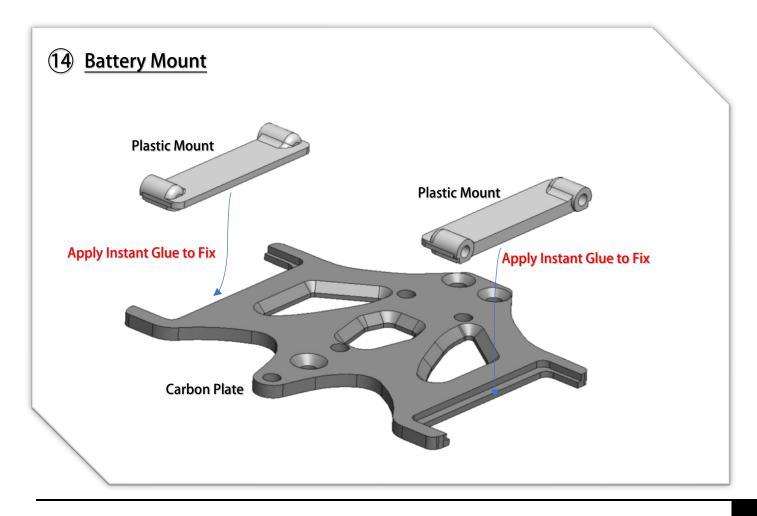

MRZ DWS KIT - 1:28 Rear Wheel Drive Competition Pan Car Chassis

















































## 17 Lateral Shock Dampers



















### 21) Servo Installation (open Bag 10)



# 22 Lower Arms (open Bag 13)





















## **26** Upper Arms Preparation



# **Upper Arms Preparation**















YouTube Video: Scan this QR Code to see how to make the ball link Smooth and no wobble. https://www.youtube.com/watch?feature=youtu.be&v=RMhkoIUS\_og





## 33 Gear Differential (open Bag 11)





























Adjust the side spring cup, to make the spring just barely touch the top plate.

#### Note:

- More Spring pre-load to the plate, the car will have more steering, rear spin faster in corners.
- Less pre-load, will make the car has more rear grip.
- Make sure the spring tension feeling is symmetrically left to right.



## 41) Prepare the Damper