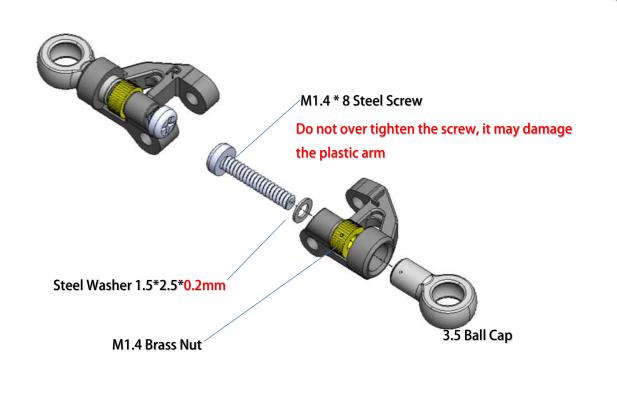

## **26** Upper Arms Preparation

# **Upper Arms Preparation**

YouTube Video: Scan this QR Code to see how to make the ball link Smooth and no wobble. https://www.youtube.com/watch?feature=youtu.be&v=RMhkoIUS\_og