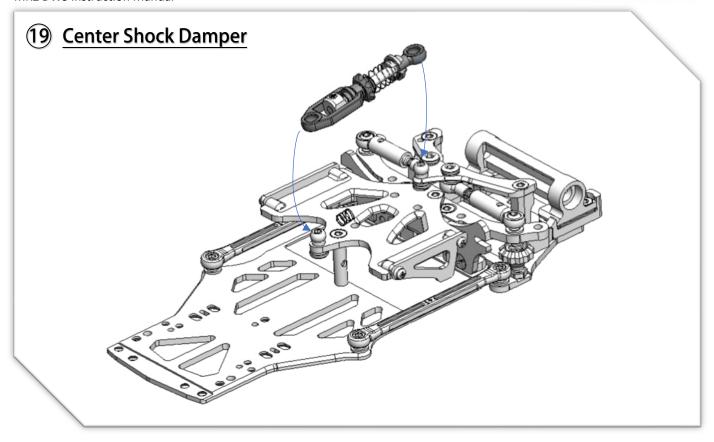

MRZ DWS KIT - 1:28 Rear Wheel Drive Competition Pan Car Chassis

















































## 17 Lateral Shock Dampers



















### 21) Servo Installation (open Bag 10)



# 22 Lower Arms (open Bag 13)





















## **26** Upper Arms Preparation



# **Upper Arms Preparation**















YouTube Video: Scan this QR Code to see how to make the ball link Smooth and no wobble. https://www.youtube.com/watch?feature=youtu.be&v=RMhkoIUS\_og





## 33 Gear Differential (open Bag 11)





























Adjust the side spring cup, to make the spring just barely touch the top plate.

#### Note:

- More Spring pre-load to the plate, the car will have more steering, rear spin faster in corners.
- Less pre-load, will make the car has more rear grip.
- Make sure the spring tension feeling is symmetrically left to right.



## 41) Prepare the Dampers.



Put some 35000 grease (or cleaning clay) to a