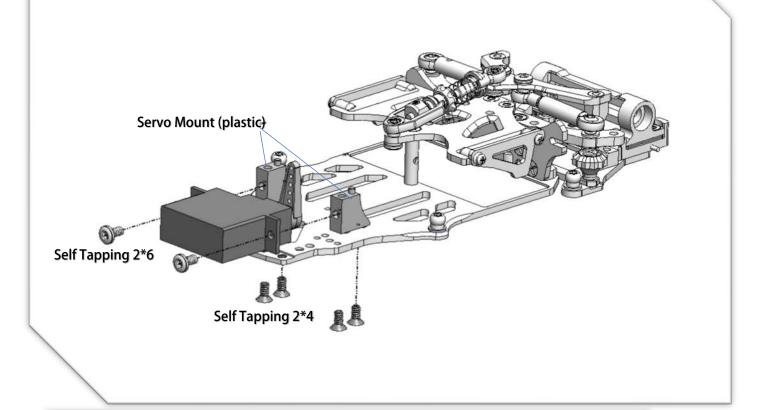

MRZ DWS KIT - 1:28 Rear Wheel Drive Competition Pan Car Chassis

















































## 17 Lateral Shock Dampers



















### 21) Servo Installation (open Bag 10)



# 22 Lower Arms (open Bag 13)





















## **26** Upper Arms Preparation



# **Upper Arms Preparation**















YouTube Video: Scan this QR Code to see how to make the ball link Smooth and no wobble. https://www.youtube.com/watch?feature=youtu.be&v=RMhkoIUS\_og





## 33 Gear Differential (open Bag 11)





























Adjust the side spring cup, to make the spring just barely touch the top plate.

#### Note:

- More Spring pre-load to the plate, the car will have more steering, rear spin faster in corners.
- Less pre-load, will make the car has more rear grip.
- Make sure the spring tension feeling is symmetrically left to right.



## 41) Prepare the Dampers.



Put some 35000 grease (or cleaning clay) to add friction between spring collar and tube body.