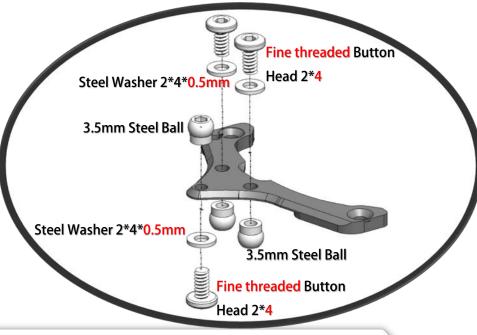

MRZ DWS KIT - 1:28 Rear Wheel Drive Competition Pan Car Chassis

















































## 17 Lateral Shock Dampers



















### 21) Servo Installation (open Bag 10)



# 22 Lower Arms (open Bag 13)





















## **26** Upper Arms Preparation



# **Upper Arms Preparation**















YouTube Video: Scan this QR Code to see how to make the ball link Smooth and no wobble. https://www.youtube.com/watch?feature=youtu.be&v=RMhkoIUS\_og





## 33 Gear Differential (open Bag 11)





























Adjust the side spring cup, to make the spring just barely touch the top plate.

#### Note:

- More Spring pre-load to the plate, the car will have more steering, rear spin faster in corners.
- Less pre-load, will make the car has more rear grip.
- Make sure the spring tension feeling is symmetrically left to right.



## 41) Prepare the Dampers.



Put some 35000 grease (or cleanin