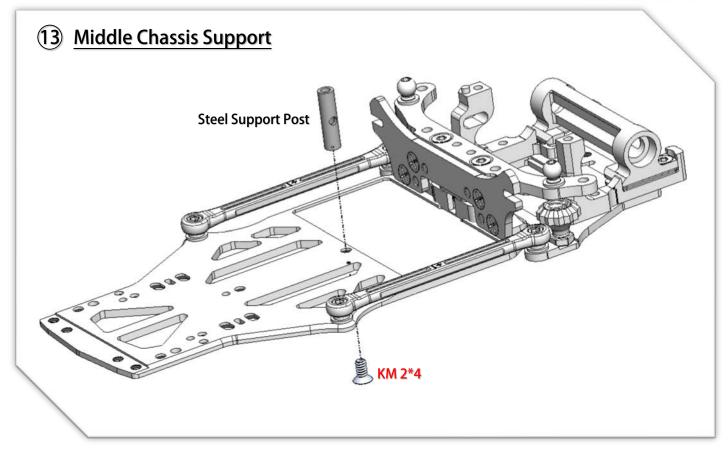

MRZ DWS KIT - 1:28 Rear Wheel Drive Competition Pan Car Chassis

















































## 17 Lateral Shock Dampers



















### 21) Servo Installation (open Bag 10)



# 22 Lower Arms (open Bag 13)





















## **26** Upper Arms Preparation



# **Upper Arms Preparation**















YouTube Video: Scan this QR Code to see how to make the ball link Smooth and no wobble. https://www.youtube.com/watch?feature=youtu.be&v=RMhkoIUS\_og





## 33 Gear Differential (open Bag 11)





























Adjust the side spring cup, to make the spring just barely touch the top plate.

#### Note:

- More Spring pre-load to the plate, the car will have more steering, rear spin faster in corners.
- Less pre-load, will make the car has more rear grip.
- Make sure the spring tension feeling is symmetrically left to right.



## 41) Prepare the Damp