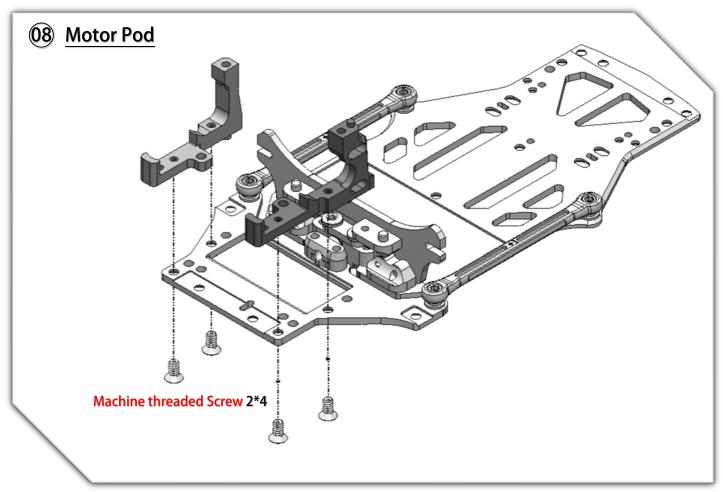

MRZ DWS KIT - 1:28 Rear Wheel Drive Competition Pan Car Chassis

















































## 17 Lateral Shock Dampers



















### 21) Servo Installation (open Bag 10)



# 22 Lower Arms (open Bag 13)





















## **26** Upper Arms Preparation



# **Upper Arms Preparation**















YouTube Video: Scan this QR Code to see how to make the ball link Smooth and no wobble. https://www.youtube.com/watch?feature=youtu.be&v=RMhkoIUS\_og





## 33 Gear Differential (open Bag 11)





























Adjust the side spring cup, to make the spring just barely touch the top plate.

#### Note:

- More Spring pre-load to the plate, the car will have more steering, rear spin faster in corners.
- Less pre-load, will make the car has more rear grip.
- Make sure the spring tension feeling is symmetrically left to right.



## 41)