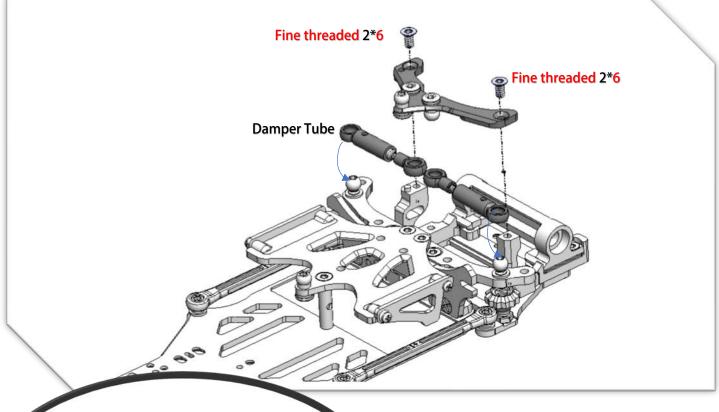

## 33 Gear Differential (open Bag 11)

Adjust the side spring cup, to make the spring just barely touch the top plate.