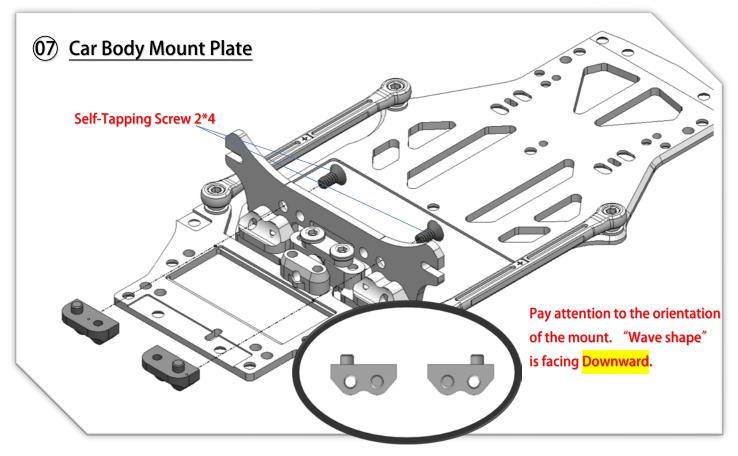

MRZ DWS KIT - 1:28 Rear Wheel Drive Competition Pan Car Chassis

















































## 17 Lateral Shock Dampers



















### 21) Servo Installation (open Bag 10)



# 22 Lower Arms (open Bag 13)





















## **26** Upper Arms Preparation



# **Upper Arms Preparation**















YouTube Video: Scan this QR Code to see how to make the ball link Smooth and no wobble. https://www.youtube.com/watch?feature=youtu.be&v=RMhkoIUS\_og





## 33 Gear Differential (open Bag 11)





























Adjust the side spring cup, to make the spring just barely touch the top plate.

#### Note:

- More Spring pre-load to the plate, the car will have more steering, rear spin faster in corners.
- Less pre-load, will make the car has more rear grip.
- Make sure the spring tension feeling is symmetrically left to right.



## 41