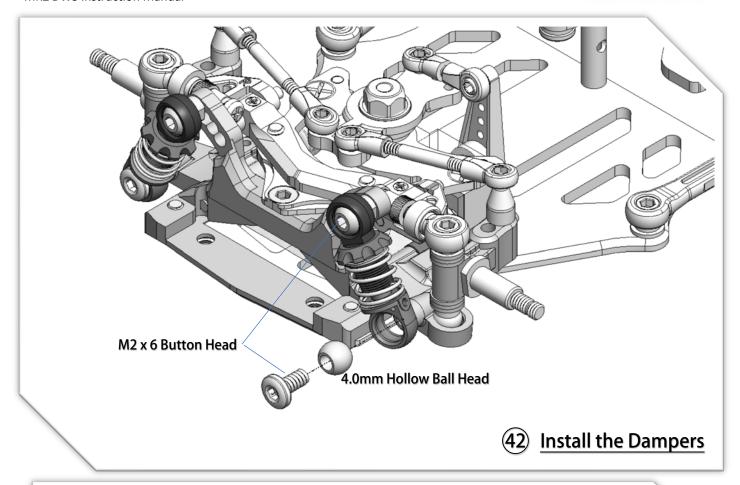

## 41) Prepare the Dampers.

Put some 35000 grease (or cleaning clay) to add friction between spring collar and tube body.