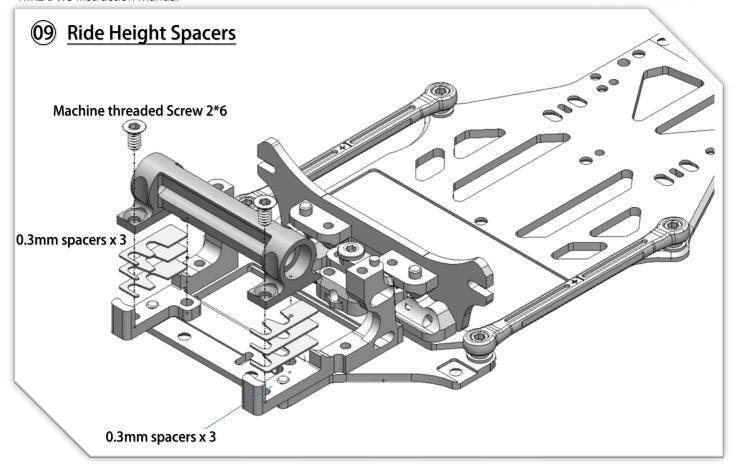

MRZ DWS KIT - 1:28 Rear Wheel Drive Competition Pan Car Chassis

















































## 17 Lateral Shock Dampers



















### 21) Servo Installation (open Bag 10)



# 22 Lower Arms (open Bag 13)





















## **26** Upper Arms Preparation



# **Upper Arms Preparation**















YouTube Video: Scan this QR Code to see how to make the ball link Smooth and no wobble. https://www.youtube.com/watch?feature=youtu.be&v=RMhkoIUS\_og





## 33 Gear Differential (open Bag 11)





























Adjust the side spring cup, to make the spring just barely touch the top plate.

#### Note:

- More Spring pre-load to the plate, the car will have more steering, rear spin faster in corners.
- Less pre-load, will make the car has more rear grip.
- Make sure the spring tension feeling is symmetrically left to right.



## 41) Prep