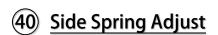

## 33 Gear Differential (open Bag 11)

Adjust the side spring cup, to make the spring just barely touch the top plate.

#### Note:

- More Spring pre-load to the plate, the car will have more steering, rear spin faster in corners.
- Less pre-load, will make the car has more rear grip.
- Make sure the spring tension feeling is symmetrically left to right.