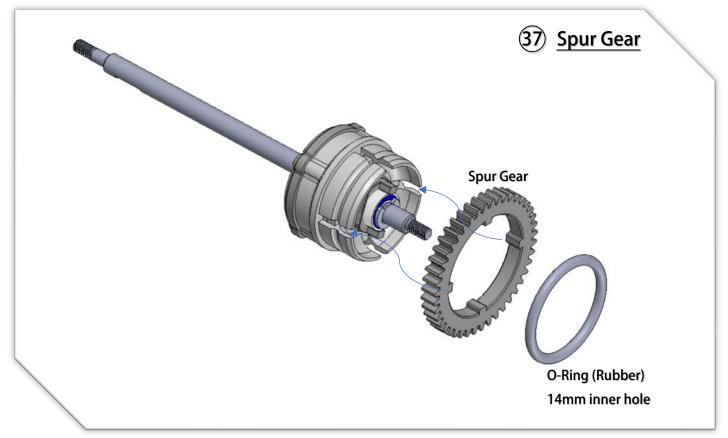

## 33 Gear Differential (open Bag 11)

Adjust the side spring cup, to make the spring just barely touch the top plate.