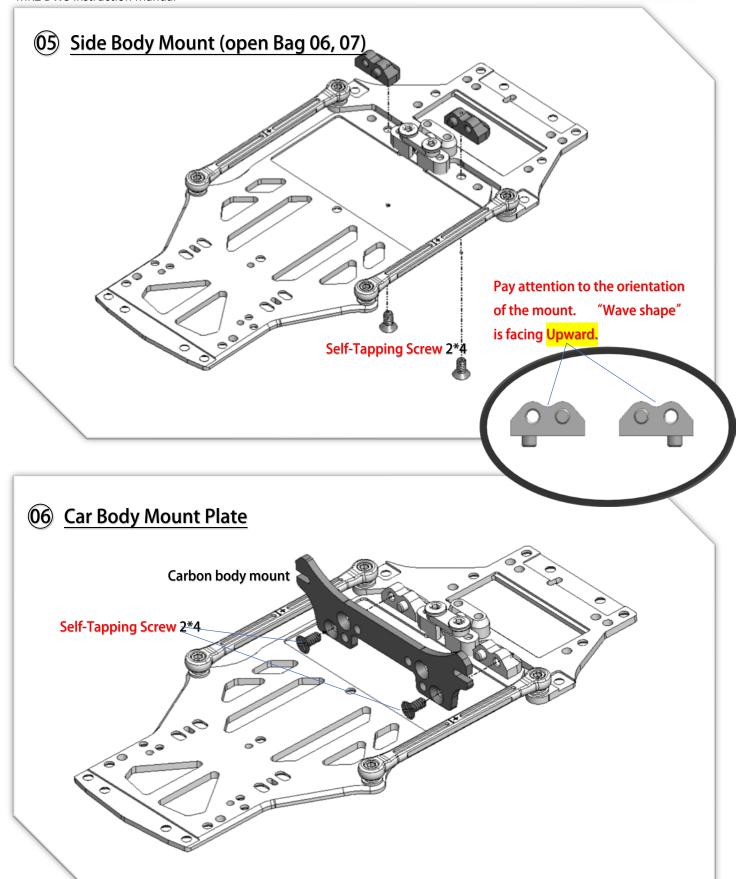

MRZ DWS KIT - 1:28 Rear Wheel Drive Competition Pan Car Chassis

















































## 17 Lateral Shock Dampers



















### 21) Servo Installation (open Bag 10)



# 22 Lower Arms (open Bag 13)





















## **26** Upper Arms Preparation



# **Upper Arms Preparation**















YouTube Video: Scan this QR Code to see how to make the ball link Smooth and no wobble. https://www.youtube.com/watch?feature=youtu.be&v=RMhkoIUS\_og





## 33 Gear Differential (open Bag 11)





























Adjust the side spring cup, to make the spring just barely touch the top plate.

#### Note:

- More Spring pre-load to the plate, the car will have more steering, rear spin faster in corners.
- Less pre-load, will make the car has more rear grip.
- Make sure the spring tension feeling is symmetrically left to right.



#