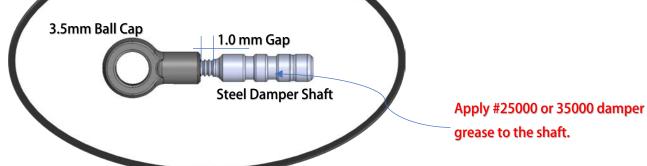

## 41) Prepare the Dampers.

Put some 35000 grease (or cleaning clay) to add friction between spring collar and tube body.