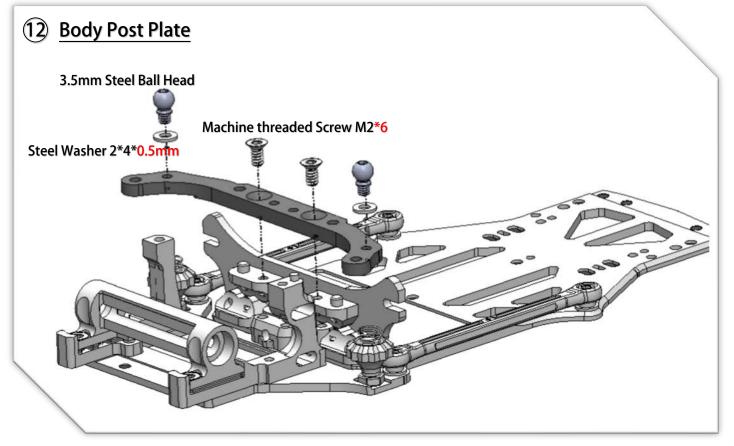

MRZ DWS KIT - 1:28 Rear Wheel Drive Competition Pan Car Chassis

















































## 17 Lateral Shock Dampers



















### 21) Servo Installation (open Bag 10)



# 22 Lower Arms (open Bag 13)





















## **26** Upper Arms Preparation



# **Upper Arms Preparation**















YouTube Video: Scan this QR Code to see how to make the ball link Smooth and no wobble. https://www.youtube.com/watch?feature=youtu.be&v=RMhkoIUS\_og





## 33 Gear Differential (open Bag 11)





























Adjust the side spring cup, to make the spring just barely touch the top plate.

#### Note:

- More Spring pre-load to the plate, the car will have more steering, rear spin faster in corners.
- Less pre-load, will make the car has more rear grip.
- Make sure the spring tension feeling is symmetrically left to right.



## 41) Prepare the