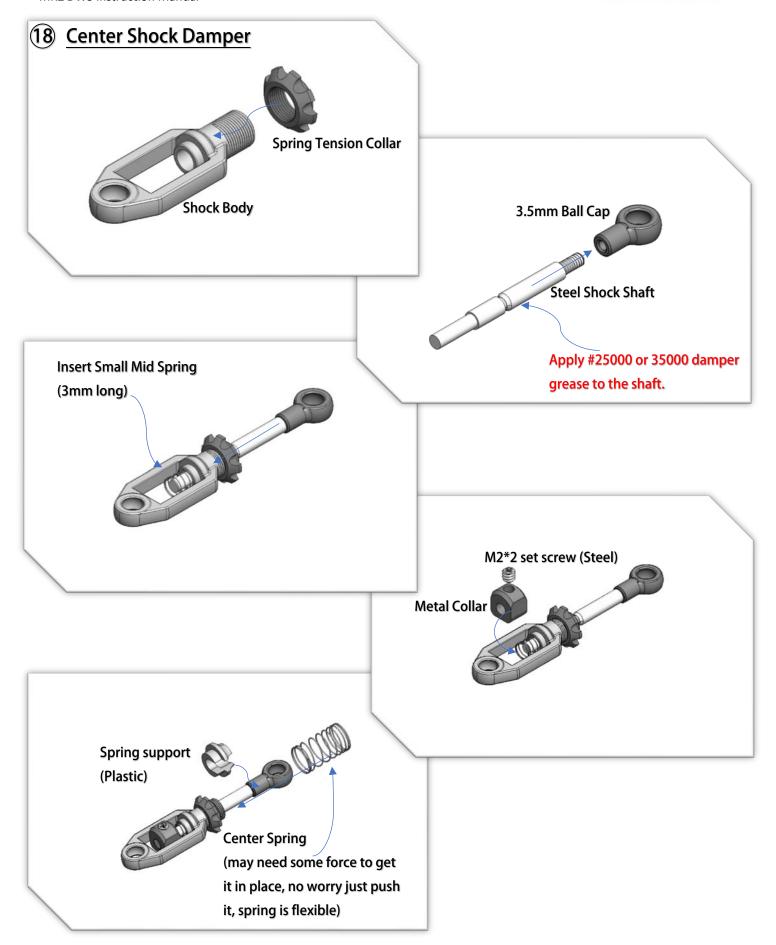

## 41) Prepare the Dampers.

Put some 35000 grease (or cleaning clay) to add friction between spring collar and tube body.