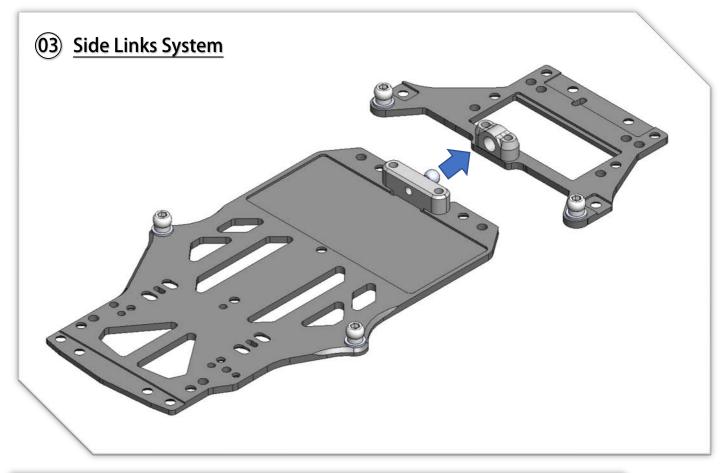

MRZ DWS KIT - 1:28 Rear Wheel Drive Competition Pan Car Chassis

















































## 17 Lateral Shock Dampers



















### 21) Servo Installation (open Bag 10)



# 22 Lower Arms (open Bag 13)





















## **26** Upper Arms Preparation



# **Upper Arms Preparation**















YouTube Video: Scan this QR Code to see how to make the ball link Smooth and no wobble. https://www.youtube.com/watch?feature=youtu.be&v=RMhkoIUS\_og





## 33 Gear Differential (open Bag 11)





























Adjust the side spring cup, to make the spring just barely touch the top plate.

#### Note:

- More Spring pre-load to the plate, the car will have more steering, rear spin faster in corners.
- Less pre-load, will make the car has more rear grip.
- Make sure the spring tension feeling is symmetrically left to right