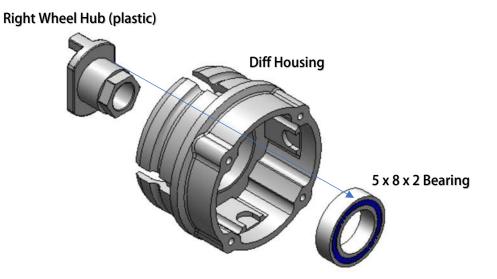

## 33 Gear Differential (open Bag 11)

Adjust the side spring cup, to make the spring just barely touch the top plate.