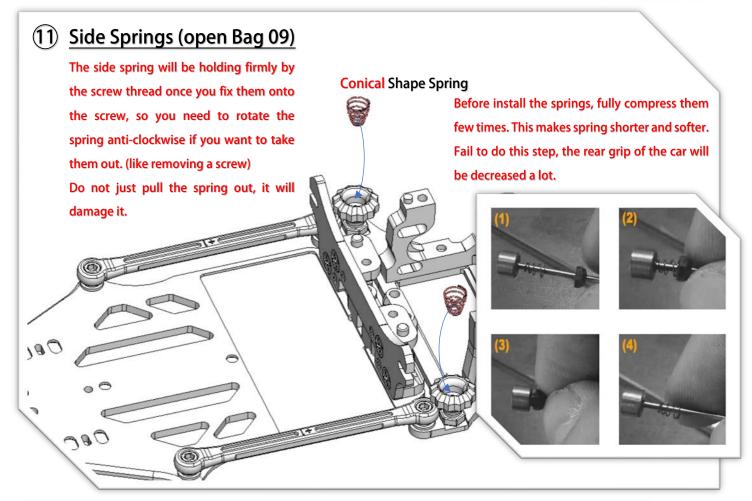

MRZ DWS KIT - 1:28 Rear Wheel Drive Competition Pan Car Chassis

















































## 17 Lateral Shock Dampers



















### 21) Servo Installation (open Bag 10)



# 22 Lower Arms (open Bag 13)





















## **26** Upper Arms Preparation



# **Upper Arms Preparation**















YouTube Video: Scan this QR Code to see how to make the ball link Smooth and no wobble. https://www.youtube.com/watch?feature=youtu.be&v=RMhkoIUS\_og





## 33 Gear Differential (open Bag 11)





























Adjust the side spring cup, to make the spring just barely touch the top plate.

#### Note:

- More Spring pre-load to the plate, the car will have more steering, rear spin faster in corners.
- Less pre-load, will make the car has more rear grip.
- Make sure the spring tension feeling is symmetrically left to right.



## 41) Prepare th