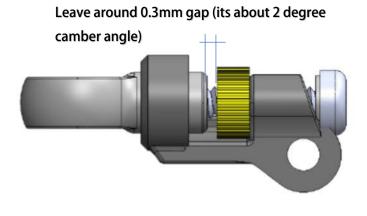

## **26** Upper Arms Preparation

# **Upper Arms Preparation**

YouTube Video: Scan this QR Code to see how to make the ball link Smooth and no wobble. https://www.youtube.com/watch?feature=youtu.be&v=RMhkoIUS\_og