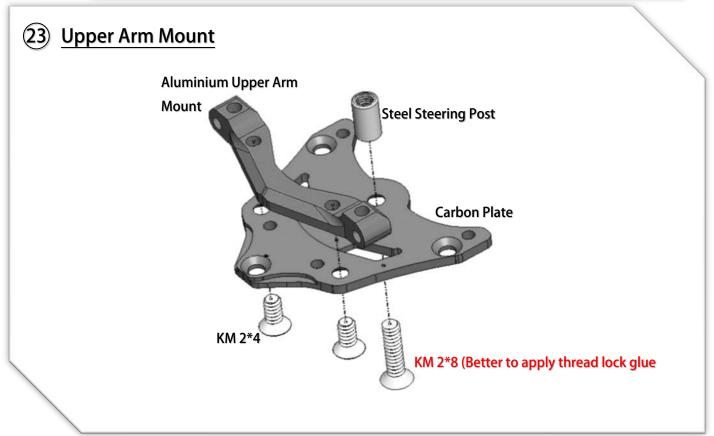

## **26** Upper Arms Preparation

# **Upper Arms Preparation**

YouTube Video: Scan this QR Code to see how to make the ball link Smooth and no wobble. https://www.youtube.com/watch?feature=youtu.be&v=RMhkoIUS\_og