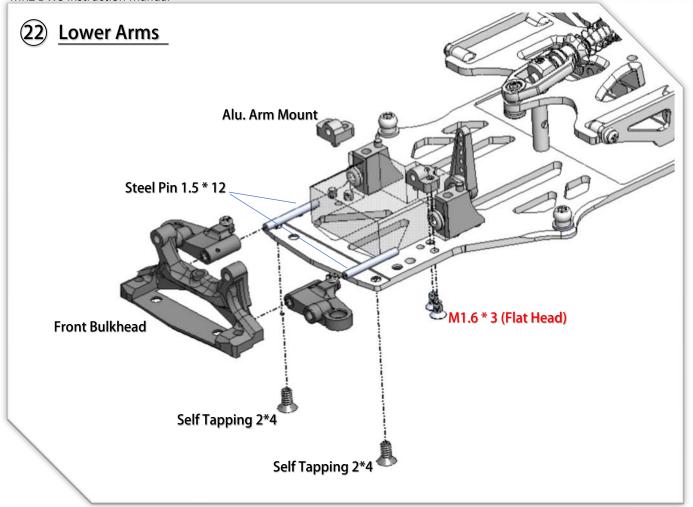

MRZ DWS KIT - 1:28 Rear Wheel Drive Competition Pan Car Chassis

















































## 17 Lateral Shock Dampers



















### 21) Servo Installation (open Bag 10)



# 22 Lower Arms (open Bag 13)





















## **26** Upper Arms Preparation



# **Upper Arms Preparation**















YouTube Video: Scan this QR Code to see how to make the ball link Smooth and no wobble. https://www.youtube.com/watch?feature=youtu.be&v=RMhkoIUS\_og





## 33 Gear Differential (open Bag 11)





























Adjust the side spring cup, to make the spring just barely touch the top plate.

#### Note:

- More Spring pre-load to the plate, the car will have more steering, rear spin faster in corners.
- Less pre-load, will make the car has more rear grip.
- Make sure the spring tension feeling is symmetrically left to right.



## 41) Prepare the Dampers.



Put some 35000 grease (or cleaning clay) to add friction between spring collar and tube body.







#### 43 Adjust Ride Height an