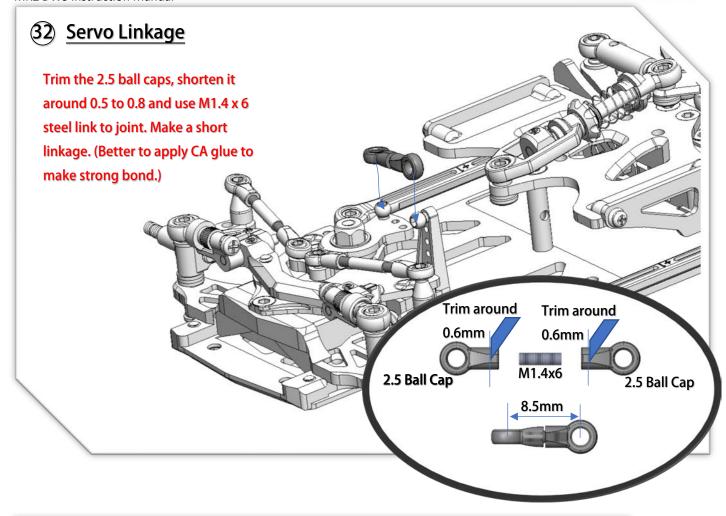

MRZ DWS KIT - 1:28 Rear Wheel Drive Competition Pan Car Chassis

















































## 17 Lateral Shock Dampers



















### 21) Servo Installation (open Bag 10)



# 22 Lower Arms (open Bag 13)





















## **26** Upper Arms Preparation



# **Upper Arms Preparation**















YouTube Video: Scan this QR Code to see how to make the ball link Smooth and no wobble. https://www.youtube.com/watch?feature=youtu.be&v=RMhkoIUS\_og





## 33 Gear Differential (open Bag 11)





























Adjust the side spring cup, to make the spring just barely touch the top plate.

#### Note:

- More Spring pre-load to the plate, the car will have more steering, rear spin faster in corners.
- Less pre-load, will make the car has more rear grip.
- Make sure the spring tension feeling is symmetrically left to right.



## 41) Prepare the Dampers.



Put some 35000 grease (or cleaning clay) to add friction between spring collar and tube body.







#### 43 Adjust Ride Height and Droop (End of Assembly)



To have a good performance and stable car, the key point is to make sure there is "No droop" no matter what ride height the front it is. That means, the front arm is not able to drop down if you lift the car. Adjust it t