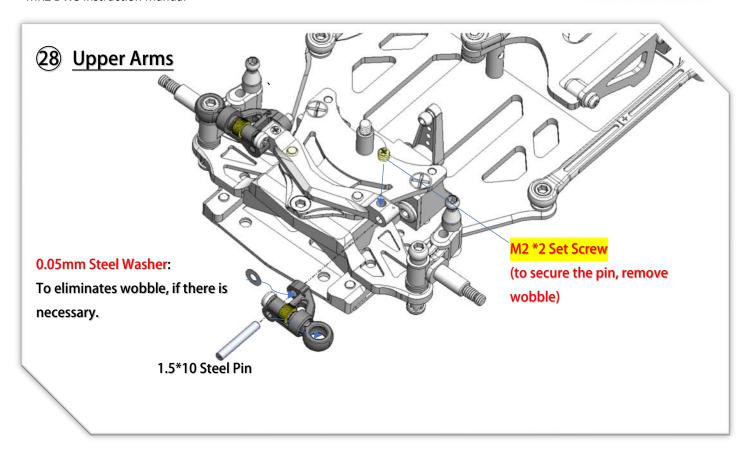

## **26** Upper Arms Preparation

# **Upper Arms Preparation**

YouTube Video: Scan this QR Code to see how to make the ball link Smooth and no wobble. https://www.youtube.com/watch?feature=youtu.be&v=RMhkoIUS\_og