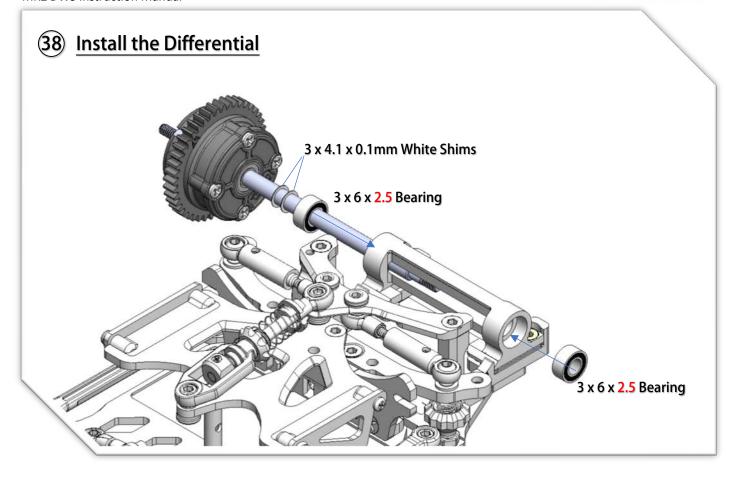

## 33 Gear Differential (open Bag 11)

Adjust the side spring cup, to make the spring just barely touch the top plate.