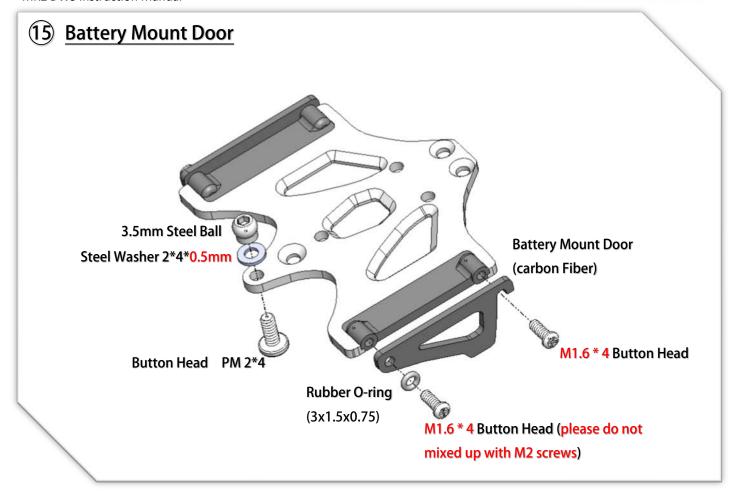

MRZ DWS KIT - 1:28 Rear Wheel Drive Competition Pan Car Chassis

















































## 17 Lateral Shock Dampers



















### 21) Servo Installation (open Bag 10)



# 22 Lower Arms (open Bag 13)





















## **26** Upper Arms Preparation



# **Upper Arms Preparation**















YouTube Video: Scan this QR Code to see how to make the ball link Smooth and no wobble. https://www.youtube.com/watch?feature=youtu.be&v=RMhkoIUS\_og





## 33 Gear Differential (open Bag 11)





























Adjust the side spring cup, to make the spring just barely touch the top plate.

#### Note:

- More Spring pre-load to the plate, the car will have more steering, rear spin faster in corners.
- Less pre-load, will make the car has more rear grip.
- Make sure the spring tension feeling is symmetrically left to right.



## 41) Prepare the Dampers.