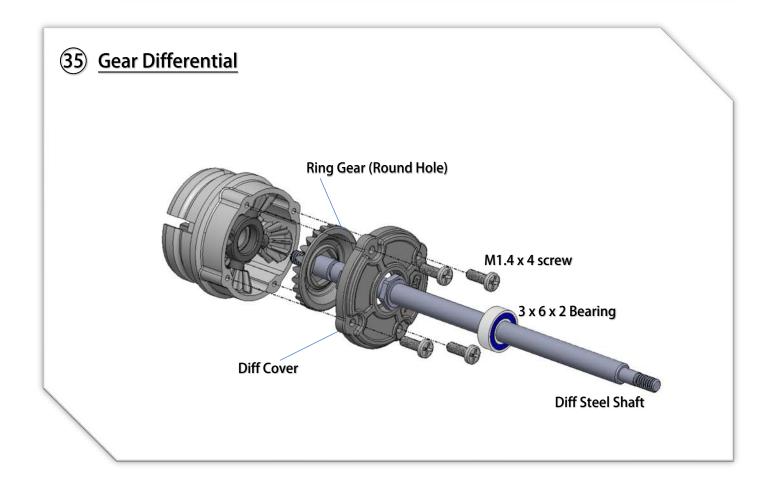

## 33 Gear Differential (open Bag 11)

Adjust the side spring cup, to make the spring just barely touch the top plate.