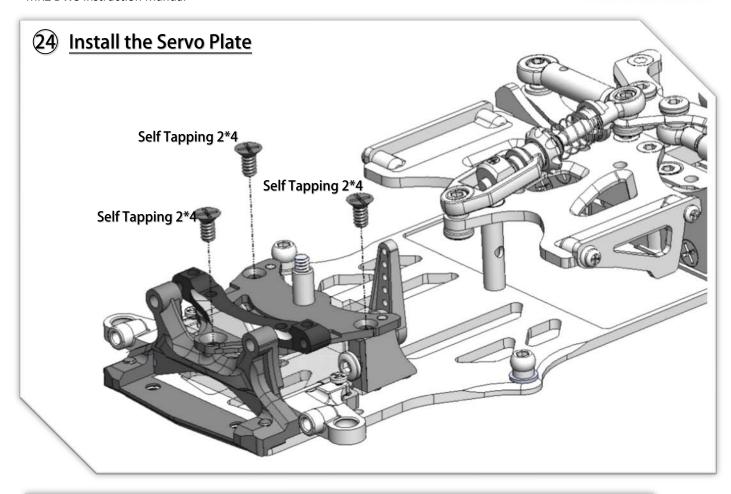

MRZ DWS KIT - 1:28 Rear Wheel Drive Competition Pan Car Chassis

















































## 17 Lateral Shock Dampers



















### 21) Servo Installation (open Bag 10)



# 22 Lower Arms (open Bag 13)





















## **26** Upper Arms Preparation



# **Upper Arms Preparation**















YouTube Video: Scan this QR Code to see how to make the ball link Smooth and no wobble. https://www.youtube.com/watch?feature=youtu.be&v=RMhkoIUS\_og





## 33 Gear Differential (open Bag 11)





























Adjust the side spring cup, to make the spring just barely touch the top plate.

#### Note:

- More Spring pre-load to the plate, the car will have more steering, rear spin faster in corners.
- Less pre-load, will make the car has more rear grip.
- Make sure the spring tension feeling is symmetrically left to right.



## 41) Prepare the Dampers.



Put some 35000 grease (or cleaning clay) to add friction between spring collar and tube body.







#### 43 Adjust Ride Height and Droo