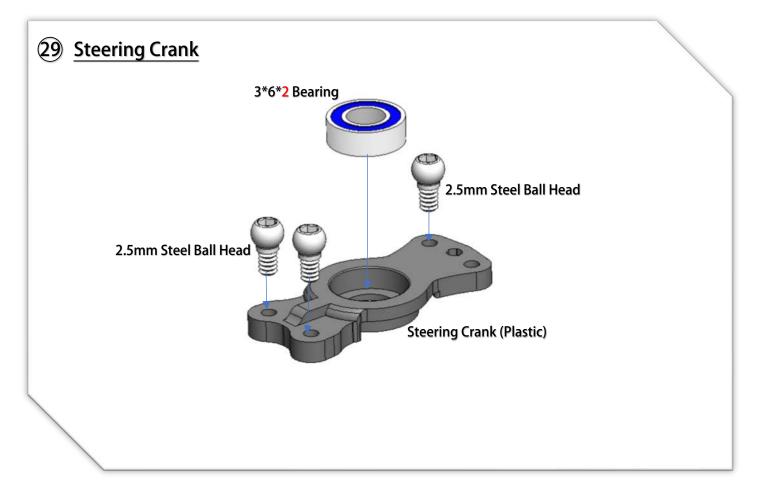

MRZ DWS KIT - 1:28 Rear Wheel Drive Competition Pan Car Chassis

















































## 17 Lateral Shock Dampers



















### 21) Servo Installation (open Bag 10)



# 22 Lower Arms (open Bag 13)





















## **26** Upper Arms Preparation



# **Upper Arms Preparation**















YouTube Video: Scan this QR Code to see how to make the ball link Smooth and no wobble. https://www.youtube.com/watch?feature=youtu.be&v=RMhkoIUS\_og





## 33 Gear Differential (open Bag 11)





























Adjust the side spring cup, to make the spring just barely touch the top plate.

#### Note:

- More Spring pre-load to the plate, the car will have more steering, rear spin faster in corners.
- Less pre-load, will make the car has more rear grip.
- Make sure the spring tension feeling is symmetrically left to right.



## 41) Prepare the Dampers.



Put some 35000 grease (or cleaning clay) to add friction between spring collar and tube body.







#### 43 Adjust Ride Height and Droop (End of Assembly)



To have a good performance and stable car, the key point is