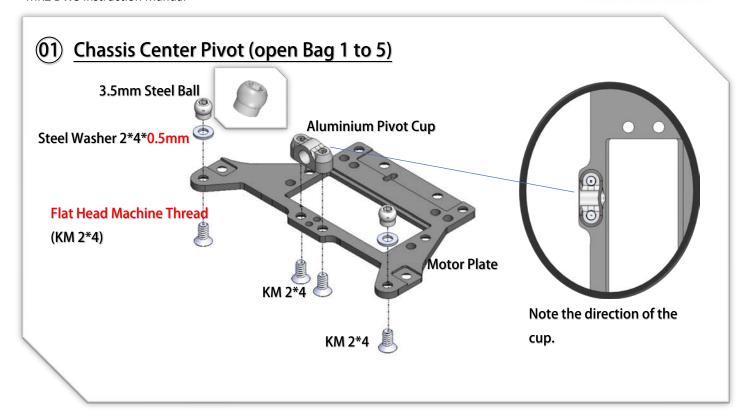

MRZ DWS KIT - 1:28 Rear Wheel Drive Competition Pan Car Chassis

















































## 17 Lateral Shock Dampers



















### 21) Servo Installation (open Bag 10)



# 22 Lower Arms (open Bag 13)





















## **26** Upper Arms Preparation



# **Upper Arms Preparation**















YouTube Video: Scan this QR Code to see how to make the ball link Smooth and no wobble. https://www.youtube.com/watch?feature=youtu.be&v=RMhkoIUS\_og





## 33 Gear Differential (open Bag 11)





























Adjust the side spring cup, to make the spring just barely touch the top plate.

#### Note:

- More Spring pre-load to the plate, the car will have more steering, rear spin faster in corners.
- Less pre-load, will make the car has more rear grip.
- Make sure the spring tension feeling is symmetrically left to