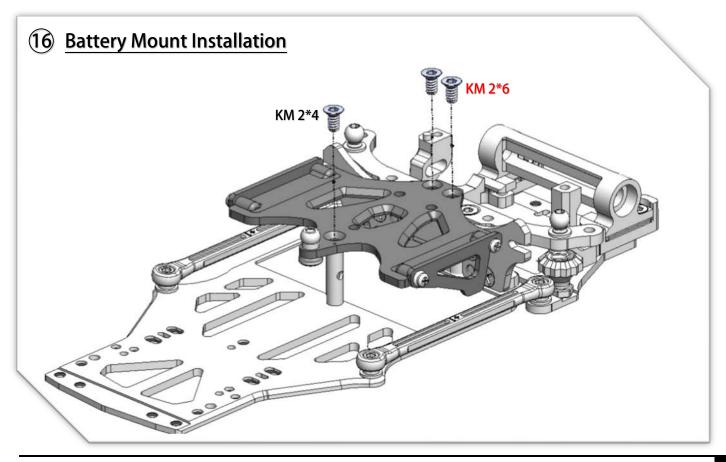

MRZ DWS KIT - 1:28 Rear Wheel Drive Competition Pan Car Chassis

















































## 17 Lateral Shock Dampers



















### 21) Servo Installation (open Bag 10)



# 22 Lower Arms (open Bag 13)





















## **26** Upper Arms Preparation



# **Upper Arms Preparation**















YouTube Video: Scan this QR Code to see how to make the ball link Smooth and no wobble. https://www.youtube.com/watch?feature=youtu.be&v=RMhkoIUS\_og





## 33 Gear Differential (open Bag 11)





























Adjust the side spring cup, to make the spring just barely touch the top plate.

#### Note:

- More Spring pre-load to the plate, the car will have more steering, rear spin faster in corners.
- Less pre-load, will make the car has more rear grip.
- Make sure the spring tension feeling is symmetrically left to right.



## 41) Prepare the Dampers.