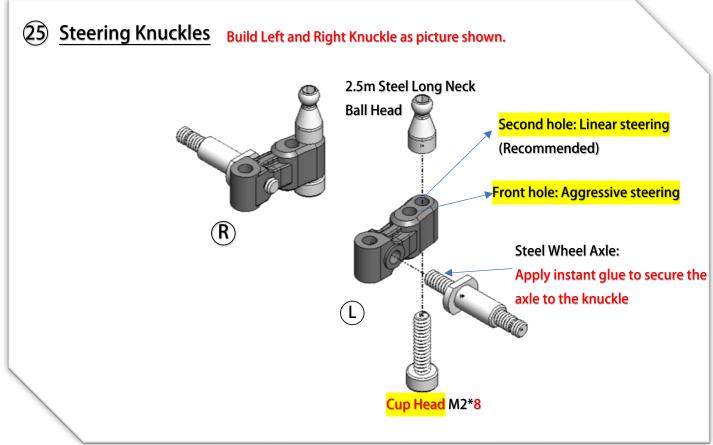

MRZ DWS KIT - 1:28 Rear Wheel Drive Competition Pan Car Chassis

















































## 17 Lateral Shock Dampers



















### 21) Servo Installation (open Bag 10)



# 22 Lower Arms (open Bag 13)





















## **26** Upper Arms Preparation



# **Upper Arms Preparation**















YouTube Video: Scan this QR Code to see how to make the ball link Smooth and no wobble. https://www.youtube.com/watch?feature=youtu.be&v=RMhkoIUS\_og





## 33 Gear Differential (open Bag 11)





























Adjust the side spring cup, to make the spring just barely touch the top plate.

#### Note:

- More Spring pre-load to the plate, the car will have more steering, rear spin faster in corners.
- Less pre-load, will make the car has more rear grip.
- Make sure the spring tension feeling is symmetrically left to right.



## 41) Prepare the Dampers.



Put some 35000 grease (or cleaning clay) to add friction between spring collar and tube body.







#### 43 Adjust Ride Height and Droop