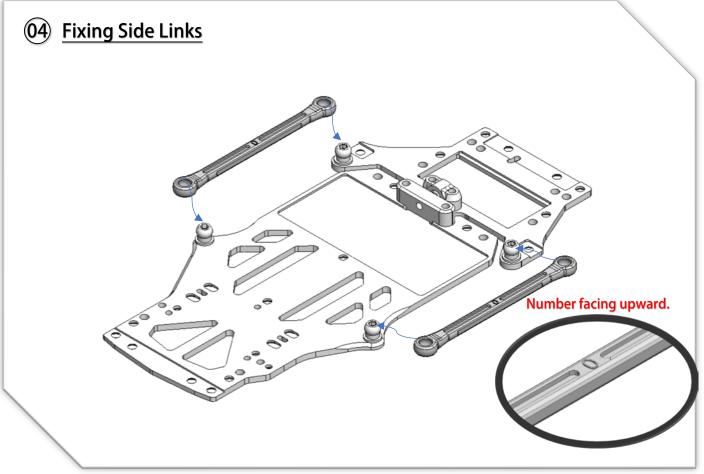

MRZ DWS KIT - 1:28 Rear Wheel Drive Competition Pan Car Chassis

















































## 17 Lateral Shock Dampers



















### 21) Servo Installation (open Bag 10)



# 22 Lower Arms (open Bag 13)





















## **26** Upper Arms Preparation



# **Upper Arms Preparation**















YouTube Video: Scan this QR Code to see how to make the ball link Smooth and no wobble. https://www.youtube.com/watch?feature=youtu.be&v=RMhkoIUS\_og





## 33 Gear Differential (open Bag 11)





























Adjust the side spring cup, to make the spring just barely touch the top plate.

#### Note:

- More Spring pre-load to the plate, the car will have more steering, rear spin faster in corners.
- Less pre-load, will make the car has more rear grip.
- Make sure the spring tension feeling is symmetrically left to right.