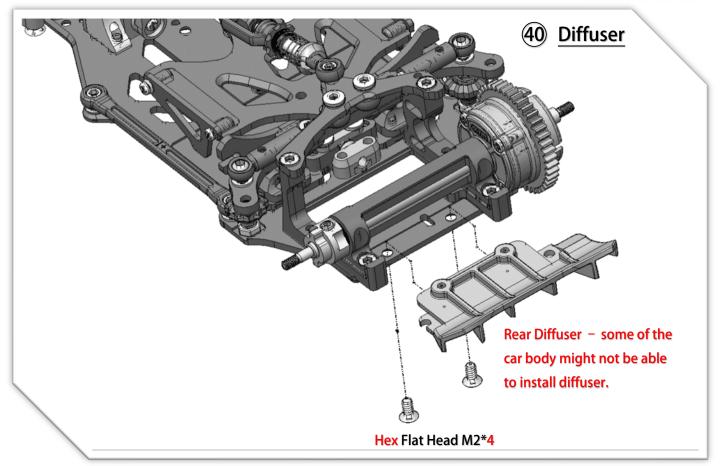

MRZ DWS KIT - 1:28 Rear Wheel Drive Competition Pan Car Chassis

















































## 17 Lateral Shock Dampers



















### 21) Servo Installation (open Bag 10)



# 22 Lower Arms (open Bag 13)





















## **26** Upper Arms Preparation



# **Upper Arms Preparation**















YouTube Video: Scan this QR Code to see how to make the ball link Smooth and no wobble. https://www.youtube.com/watch?feature=youtu.be&v=RMhkoIUS\_og





## 33 Gear Differential (open Bag 11)





























Adjust the side spring cup, to make the spring just barely touch the top plate.

#### Note:

- More Spring pre-load to the plate, the car will have more steering, rear spin faster in corners.
- Less pre-load, will make the car has more rear grip.
- Make sure the spring tension feeling is symmetrically left to right.



## 41) Prepare the Dampers.



Put some 35000 grease (or cleaning clay) to add friction between spring collar and tube body.







#### 43 Adjust Ride Height and Droop (End of Assembly)



To have a good performance and stable car, the key point is to make sure there is "No droop" no matter what ride height the front it is. That means, the front arm is not able to drop down if you lift the car. Adjust it thru the "droop screw" of the lower arm to achieve this.

(If yo