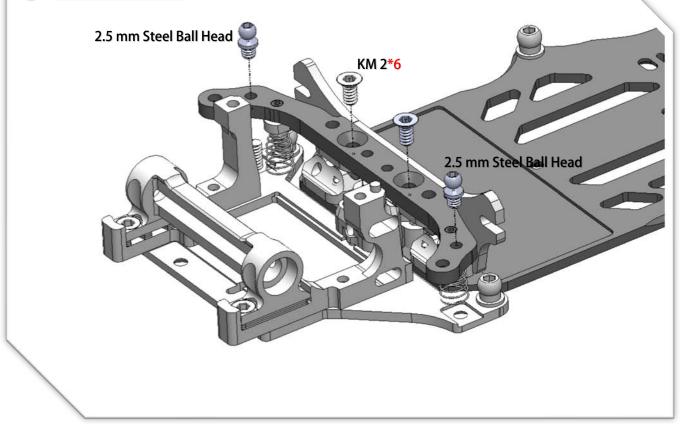

V1.1 Assembly Manual



#### (01) Chassis Center Pivot (open Bag 1 to 5)



## **O2** Chassis Center Pivot



























## 11) Side Springs (open Bag 09)



## 12 Body Post Plate



































### 21) Servo Installation (open Bag 10)



# 22 Lower Arms (open Bag 13)





















### **26** Upper Arms Preparation



## **Upper Arms Preparation**















YouTube Video: Scan this QR Code to see how to make the ball link Smooth and no wobble. https://www.youtube.com/watch?feature=youtu.be&v=RMhkoIUS\_og











































## 43 Adjust Ride Height and Droop



To have a good performance and stable car, the key point is to make sure there is "No droop" no matter what ride height the front it is. That means, the front arm is not able to drop down if you lift the car. Adjust it thru the "droop screw" of the lower arm to achieve this. (If you sway Bar is installed, the situation is different. it needs some droop to