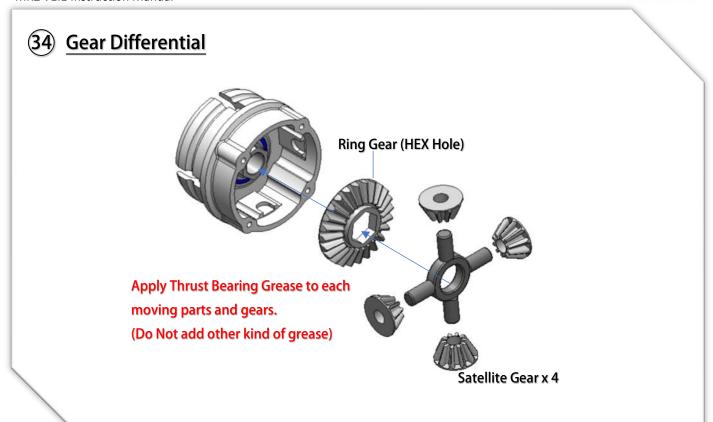

V1.1 Assembly Manual



#### (01) Chassis Center Pivot (open Bag 1 to 5)



## **O2** Chassis Center Pivot



























## 11) Side Springs (open Bag 09)



## 12 Body Post Plate



































### 21) Servo Installation (open Bag 10)



# 22 Lower Arms (open Bag 13)





















### **26** Upper Arms Preparation



## **Upper Arms Preparation**















YouTube Video: Scan this QR Code to see how to make the ball link Smooth and no wobble. https://www.youtube.com/watch?feature=youtu.be&v=RMhkoIUS\_og











































## 43 Adjust Ride Height and Droop



To have a good performance and stable car, the key point is to make sure there is "No droop" no matter what ride height the front it is. That means, the front arm is not able to drop down if you lift the car. Adjust it thru the "droop screw" of the lower arm to achieve this. (If you sway Bar is installed, the situation is different. it needs some droop to work well)



| MRZ-UP01   | MRZ Metal Servo Saver (M1.6 for BA-82MG)  |
|------------|-------------------------------------------|
| MRZ-UP02S  | MRZ Front Spring Soft (Blue)              |
| MRZ-UP02M  | MRZ Front Spring Medium (Red)             |
| MRZ-UP02H  | MRZ Front Spring Hard (White)             |
| MRZ-UP03XS | MRZ Side Spring Extra Soft (Green)        |
|