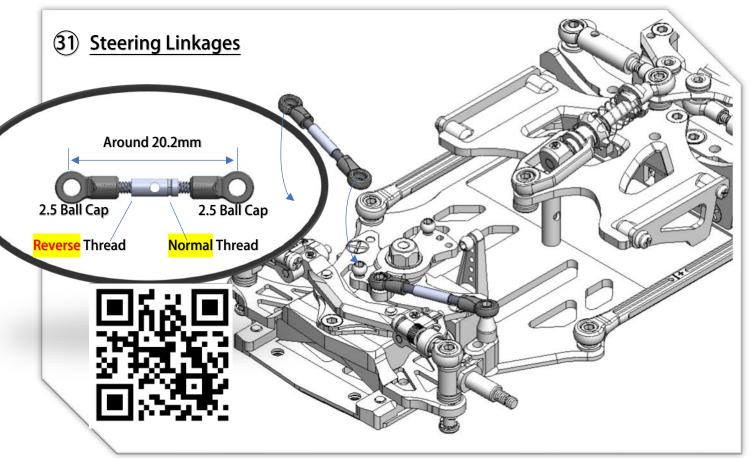

V1.1 Assembly Manual



#### (01) Chassis Center Pivot (open Bag 1 to 5)



## **O2** Chassis Center Pivot



























## 11) Side Springs (open Bag 09)



## 12 Body Post Plate



































### 21) Servo Installation (open Bag 10)



# 22 Lower Arms (open Bag 13)





















### **26** Upper Arms Preparation



## **Upper Arms Preparation**















YouTube Video: Scan this QR Code to see how to make the ball link Smooth and no wobble. https://www.youtube.com/watch?feature=youtu.be&v=RMhkoIUS\_og











































## 43 Adjust Ride Height and Droop



To have a good performance and stable car, the key point is to make sure there is "No droop" no matter what ride height the front it is. That means, the front arm is not able to drop down if you lift the car. Adjust it thru the "droop screw" of the lower arm to achieve this. (If you sway Bar is installed, the situation is different. it needs some droop to work well)



| MRZ-UP01   | MRZ Metal Servo Saver (M1.6 for BA-82MG)  |
|------------|-------------------------------------------|
| MRZ-UP02S  | MRZ Front Spring Soft (Blue)              |
| MRZ-UP02M  | MRZ