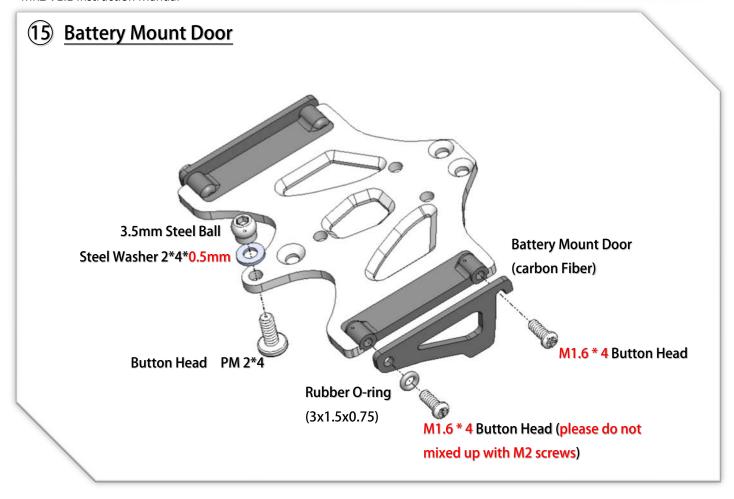

V1.1 Assembly Manual



#### (01) Chassis Center Pivot (open Bag 1 to 5)



## **O2** Chassis Center Pivot



























## 11) Side Springs (open Bag 09)



## 12 Body Post Plate



































### 21) Servo Installation (open Bag 10)



# 22 Lower Arms (open Bag 13)





















### **26** Upper Arms Preparation



## **Upper Arms Preparation**















YouTube Video: Scan this QR Code to see how to make the ball link Smooth and no wobble. https://www.youtube.com/watch?feature=youtu.be&v=RMhkoIUS\_og











































## 43 Adjust Ride Height and Droop



To have a good performance and stable car, the key point is to make sure there is "No droop" no matter what ride height the front it is. That means, the front arm is not able to drop down if you lift the car. Adjust it thru the "droop screw" of the lower arm to achieve this. (If you sway Bar is installed, the situation is different. it needs some droop to work well)