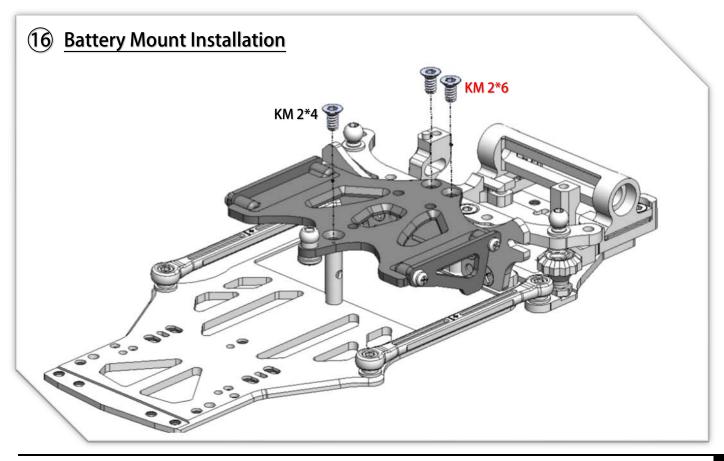

V1.1 Assembly Manual



#### (01) Chassis Center Pivot (open Bag 1 to 5)



## **O2** Chassis Center Pivot



























## 11) Side Springs (open Bag 09)



## 12 Body Post Plate



































### 21) Servo Installation (open Bag 10)



# 22 Lower Arms (open Bag 13)





















### **26** Upper Arms Preparation



## **Upper Arms Preparation**















YouTube Video: Scan this QR Code to see how to make the ball link Smooth and no wobble. https://www.youtube.com/watch?feature=youtu.be&v=RMhkoIUS\_og











































## 43 Adjust Ride Height and Droop



To have a good performance and stable car, the key point is to make sure there is "No droop" no matter what ride height the front it is. That means, the front arm is not able to drop down if you lift the car. Adjust it thru the "droop screw" of the lower arm to achieve this. (If you sway Bar is installed, the situation is different. it needs some droop to work well)