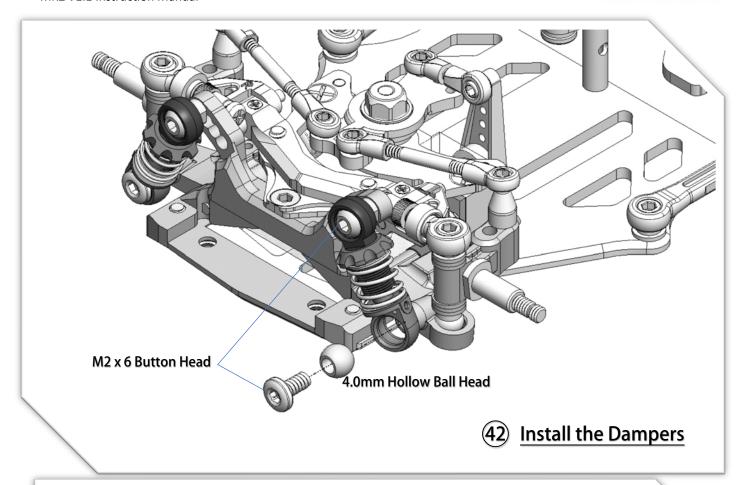

## 43 Adjust Ride Height and Droop

To have a good performance and stable car, the key point is to make sure there is "No droop" no matter what ride height the front it is. That means, the front arm is not able to drop down if you lift the car. Adjust it thru the "droop screw" of the lower arm to achieve this. (If you sway Bar is installed, the situation is different. it needs some droop to work well)