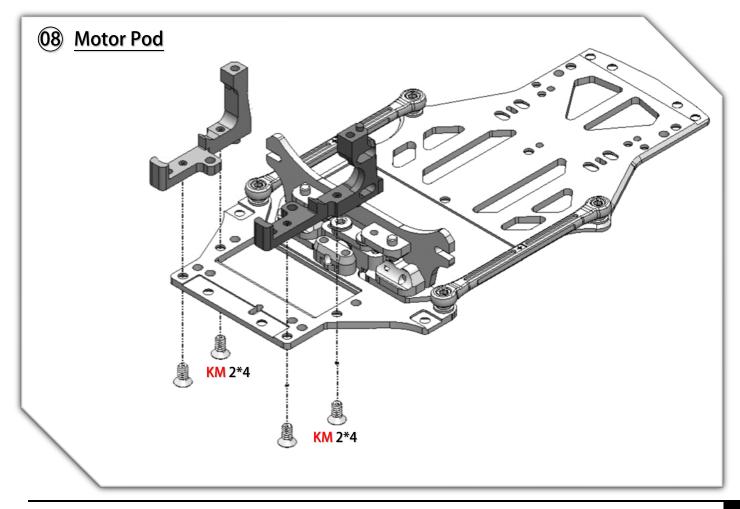

V1.1 Assembly Manual



#### (01) Chassis Center Pivot (open Bag 1 to 5)



## **O2** Chassis Center Pivot



























## 11) Side Springs (open Bag 09)



## 12 Body Post Plate



































### 21) Servo Installation (open Bag 10)



# 22 Lower Arms (open Bag 13)





















### **26** Upper Arms Preparation



## **Upper Arms Preparation**















YouTube Video: Scan this QR Code to see how to make the ball link Smooth and no wobble. https://www.youtube.com/watch?feature=youtu.be&v=RMhkoIUS\_og











































## 43 Adjust Ride Height and Droop



To have a good performance and stable car, the key point is to make sure there is "No droop" no matter what ride height the front it is. That means, the front arm is not able to drop down if you lift the car. Adjust it thru the "droop screw" of the lower arm to achieve this. (If you sway