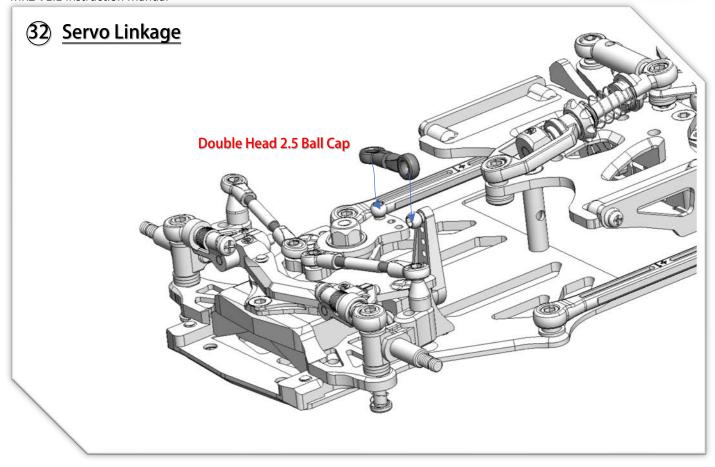

V1.1 Assembly Manual



#### (01) Chassis Center Pivot (open Bag 1 to 5)



## **O2** Chassis Center Pivot



























## 11) Side Springs (open Bag 09)



## 12 Body Post Plate



































### 21) Servo Installation (open Bag 10)



# 22 Lower Arms (open Bag 13)





















### **26** Upper Arms Preparation



## **Upper Arms Preparation**















YouTube Video: Scan this QR Code to see how to make the ball link Smooth and no wobble. https://www.youtube.com/watch?feature=youtu.be&v=RMhkoIUS\_og











































## 43 Adjust Ride Height and Droop



To have a good performance and stable car, the key point is to make sure there is "No droop" no matter what ride height the front it is. That means, the front arm is not able to drop down if you lift the car. Adjust it thru the "droop screw" of the lower arm to achieve this. (If you sway Bar is installed, the situation is different. it needs some droop to work well)



| MRZ-UP01   | MRZ Metal Servo Saver (M1.6 for BA-82MG)  |
|------------|-------------------------------------------|
| MRZ-UP02S  | MRZ Front Spring Soft (Blue)              |
| MRZ-UP02M  | MRZ Front Spring Medium (Red)             |
| MRZ-UP02H  | MRZ Front Spring Hard (White)             |
| MRZ-UP03XS | MRZ Side Spring Extra Soft (Green)