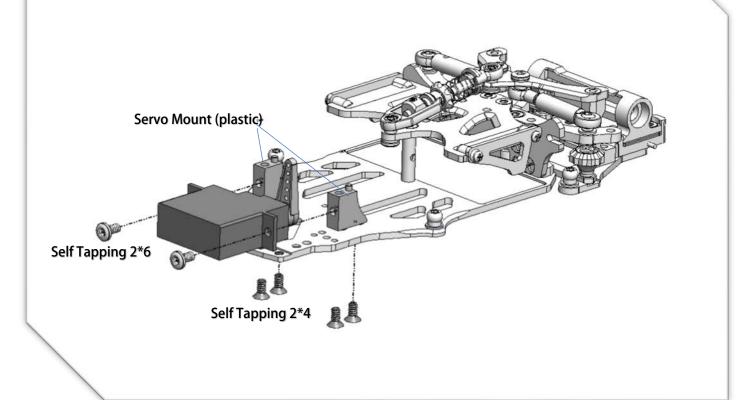

V1.1 Assembly Manual



#### (01) Chassis Center Pivot (open Bag 1 to 5)



## **O2** Chassis Center Pivot



























## 11) Side Springs (open Bag 09)



## 12 Body Post Plate



































### 21) Servo Installation (open Bag 10)



# 22 Lower Arms (open Bag 13)





















### **26** Upper Arms Preparation



## **Upper Arms Preparation**















YouTube Video: Scan this QR Code to see how to make the ball link Smooth and no wobble. https://www.youtube.com/watch?feature=youtu.be&v=RMhkoIUS\_og











































## 43 Adjust Ride Height and Droop



To have a good performance and stable car, the key point is to make sure there is "No droop" no matter what ride height the front it is. That means, the front arm is not able to drop down if you lift the car. Adjust it thru the "droop screw" of the lower arm to achieve this. (If you sway Bar is installed, the situation is different. it needs some droop to work well)



| MRZ-UP01   | MRZ Metal Servo Saver (M1.6 for BA-82MG)  |
|--