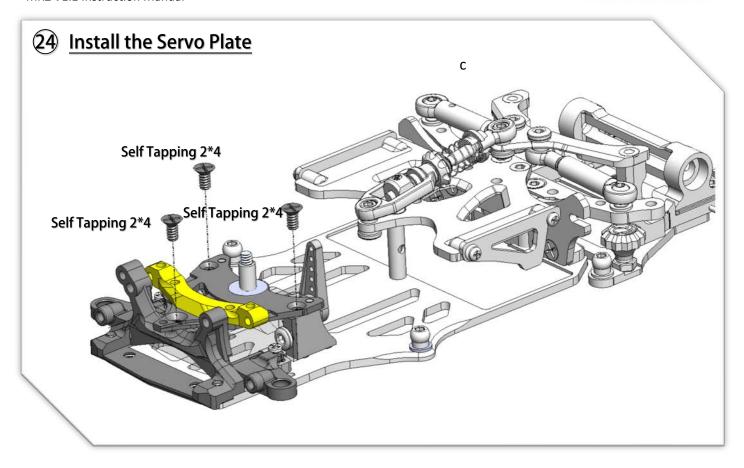

V1.1 Assembly Manual



#### (01) Chassis Center Pivot (open Bag 1 to 5)



## **O2** Chassis Center Pivot



























## 11) Side Springs (open Bag 09)



## 12 Body Post Plate



































### 21) Servo Installation (open Bag 10)



# 22 Lower Arms (open Bag 13)





















### **26** Upper Arms Preparation



## **Upper Arms Preparation**















YouTube Video: Scan this QR Code to see how to make the ball link Smooth and no wobble. https://www.youtube.com/watch?feature=youtu.be&v=RMhkoIUS\_og











































## 43 Adjust Ride Height and Droop



To have a good performance and stable car, the key point is to make sure there is "No droop" no matter what ride height the front it is. That means, the front arm is not able to drop down if you lift the car. Adjust it thru the "droop screw" of the lower arm to achieve this. (If you sway Bar is installed, the situation is different. it needs some droop to work well)



| MRZ-UP01   | MRZ Metal Servo Saver (M1.6 for BA-82MG)  |
|------------|--------------------------------