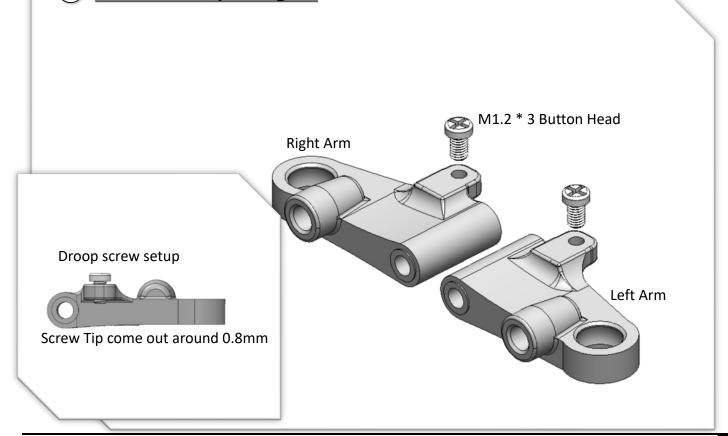

### **26** Upper Arms Preparation

## **Upper Arms Preparation**

YouTube Video: Scan this QR Code to see how to make the ball link Smooth and no wobble. https://www.youtube.com/watch?feature=youtu.be&v=RMhkoIUS\_og