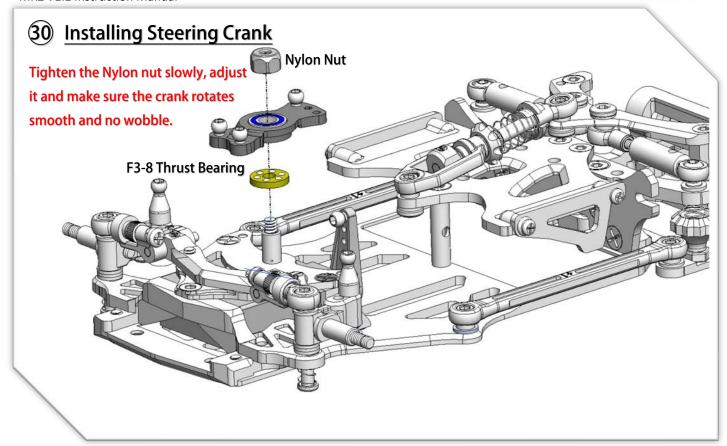

V1.1 Assembly Manual



#### (01) Chassis Center Pivot (open Bag 1 to 5)



## **O2** Chassis Center Pivot



























## 11) Side Springs (open Bag 09)



## 12 Body Post Plate



































### 21) Servo Installation (open Bag 10)



# 22 Lower Arms (open Bag 13)





















### **26** Upper Arms Preparation



## **Upper Arms Preparation**















YouTube Video: Scan this QR Code to see how to make the ball link Smooth and no wobble. https://www.youtube.com/watch?feature=youtu.be&v=RMhkoIUS\_og











































## 43 Adjust Ride Height and Droop



To have a good performance and stable car, the key point is to make sure there is "No droop" no matter what ride height the front it is. That means, the front arm is not able to drop down if you lift the car. Adjust it thru the "droop screw" of the lower arm to achieve this. (If you sway Bar is installed, the situation is different. it needs some droop to work well)



| MRZ-UP01   | MRZ Metal Servo Saver (M1.6 for BA-82MG)  |
|------------|-------------------------------------------|
| MRZ-UP02S  | MRZ Front Spring Soft (Blue)              |
| MRZ-UP02M  | M