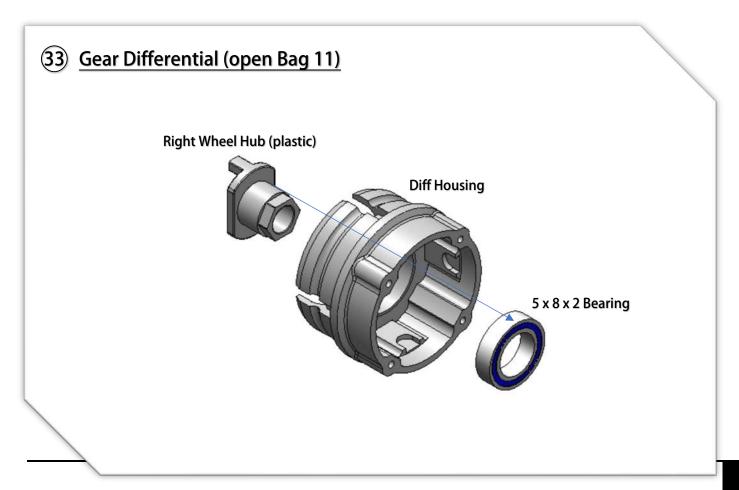

V1.1 Assembly Manual



#### (01) Chassis Center Pivot (open Bag 1 to 5)



## **O2** Chassis Center Pivot



























## 11) Side Springs (open Bag 09)



## 12 Body Post Plate



































### 21) Servo Installation (open Bag 10)



# 22 Lower Arms (open Bag 13)





















### **26** Upper Arms Preparation



## **Upper Arms Preparation**















YouTube Video: Scan this QR Code to see how to make the ball link Smooth and no wobble. https://www.youtube.com/watch?feature=youtu.be&v=RMhkoIUS\_og











































## 43 Adjust Ride Height and Droop



To have a good performance and stable car, the key point is to make sure there is "No droop" no matter what ride height the front it is. That means, the front arm is not able to drop down if you lift the car. Adjust it thru the "droop screw" of the lower arm to achieve this. (If you sway Bar is installed, the situation is different. it needs some droop to work well)



| MRZ-UP01   | MRZ Metal Servo Saver (M1.6 for BA-82MG)  |
|------------|-------------------------------------------|
| MRZ-UP02S  | MRZ Front Spring Soft (Blue)              |
| MRZ-UP02M  | MRZ Front Spring Medium (Red)             |
| MRZ-UP02H  | MRZ Front Spring Hard (White)             |
| MRZ-UP03XS | MRZ Side Spring Extra Soft (Green)