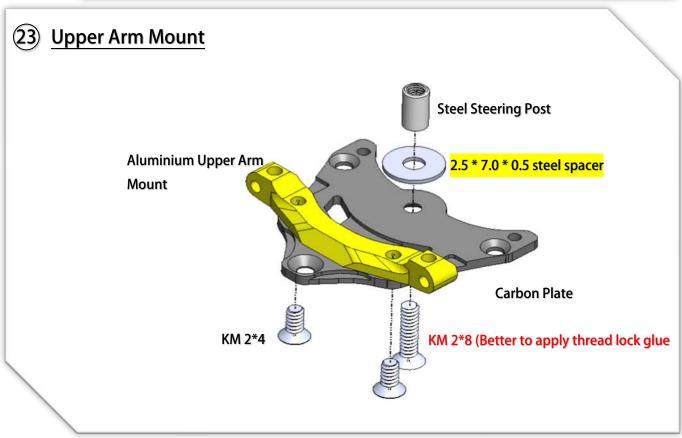

V1.1 Assembly Manual



#### (01) Chassis Center Pivot (open Bag 1 to 5)



## **O2** Chassis Center Pivot



























## 11) Side Springs (open Bag 09)



## 12 Body Post Plate



































### 21) Servo Installation (open Bag 10)



# 22 Lower Arms (open Bag 13)





















### **26** Upper Arms Preparation



## **Upper Arms Preparation**















YouTube Video: Scan this QR Code to see how to make the ball link Smooth and no wobble. https://www.youtube.com/watch?feature=youtu.be&v=RMhkoIUS\_og











































## 43 Adjust Ride Height and Droop



To have a good performance and stable car, the key point is to make sure there is "No droop" no matter what ride height the front it is. That means, the front arm is not able to drop down if you lift the car. Adjust it thru the "droop screw" of the lower arm to achieve this. (If you sway Bar is installed, the situation is different. it needs some droop to work well)



| MRZ-UP01   | MRZ Metal Servo Saver (M1.6 for BA-82MG)  |
|------------|----------------------------