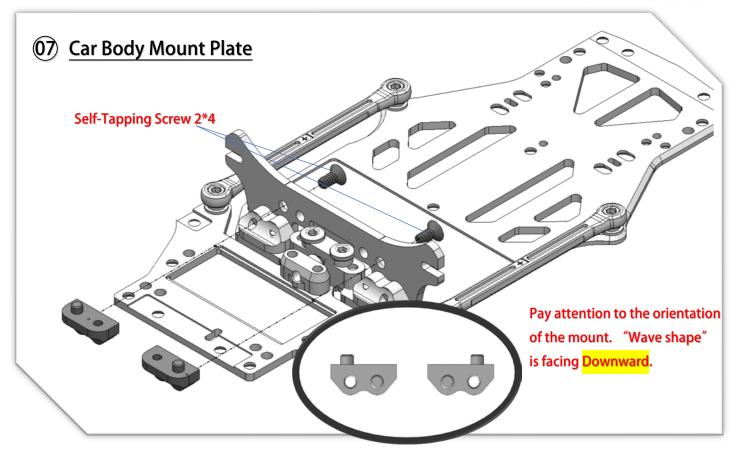

V1.1 Assembly Manual



#### (01) Chassis Center Pivot (open Bag 1 to 5)



## **O2** Chassis Center Pivot



























## 11) Side Springs (open Bag 09)



## 12 Body Post Plate



































### 21) Servo Installation (open Bag 10)



# 22 Lower Arms (open Bag 13)





















### **26** Upper Arms Preparation



## **Upper Arms Preparation**















YouTube Video: Scan this QR Code to see how to make the ball link Smooth and no wobble. https://www.youtube.com/watch?feature=youtu.be&v=RMhkoIUS\_og











































## 43 Adjust Ride Height and Droop



To have a good performance and stable car, the key point is to make sure there is "No droop" no matter what ride height the front it is. That means, the front arm is not able to drop down if you lift the car. Adjust it thru the "droop screw" of the lower arm to achieve this. (If you sw