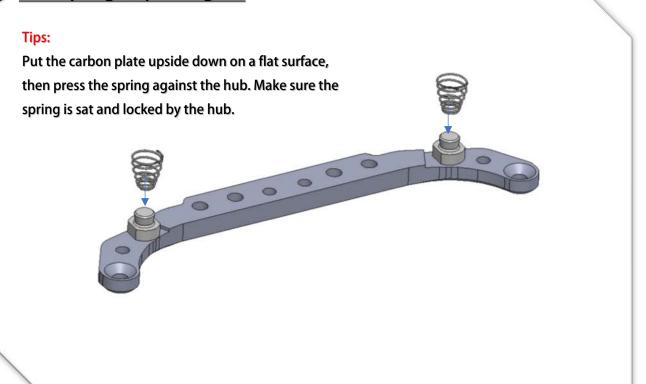

V1.1 Assembly Manual



#### (01) Chassis Center Pivot (open Bag 1 to 5)



## **O2** Chassis Center Pivot



























## 11) Side Springs (open Bag 09)



## 12 Body Post Plate



































### 21) Servo Installation (open Bag 10)



# 22 Lower Arms (open Bag 13)





















### **26** Upper Arms Preparation



## **Upper Arms Preparation**















YouTube Video: Scan this QR Code to see how to make the ball link Smooth and no wobble. https://www.youtube.com/watch?feature=youtu.be&v=RMhkoIUS\_og











































## 43 Adjust Ride Height and Droop



To have a good performance and stable car, the key point is to make sure there is "No droop" no matter what ride height the front it is. That means, the front arm is not able to drop down if you lift the car. Adjust it thru the "droop screw" of the lower arm to achieve this. (If you sway Bar is installed, the situation is different