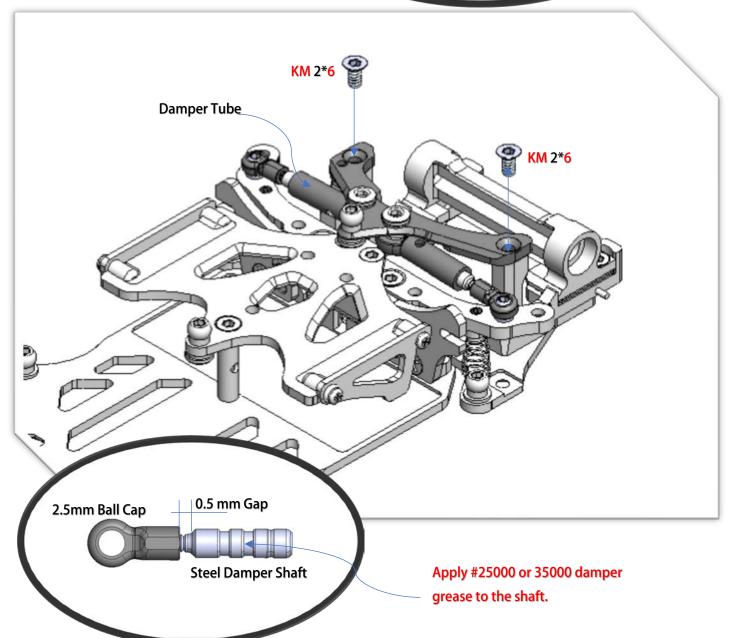

V1.1 Assembly Manual



#### (01) Chassis Center Pivot (open Bag 1 to 5)



## **O2** Chassis Center Pivot



























## 11) Side Springs (open Bag 09)



## 12 Body Post Plate



































### 21) Servo Installation (open Bag 10)



# 22 Lower Arms (open Bag 13)





















### **26** Upper Arms Preparation



## **Upper Arms Preparation**















YouTube Video: Scan this QR Code to see how to make the ball link Smooth and no wobble. https://www.youtube.com/watch?feature=youtu.be&v=RMhkoIUS\_og











































## 43 Adjust Ride Height and Droop



To have a good performance and stable car, the key point is to make sure there is "No droop" no matter what ride height the front it is. That means, the front arm is not able to drop down if you lift the car. Adjust it thru the "droop screw" of the lower arm to achieve this. (If you sway Bar is installed, the situation is different. it needs some droop to work well)



| MRZ-