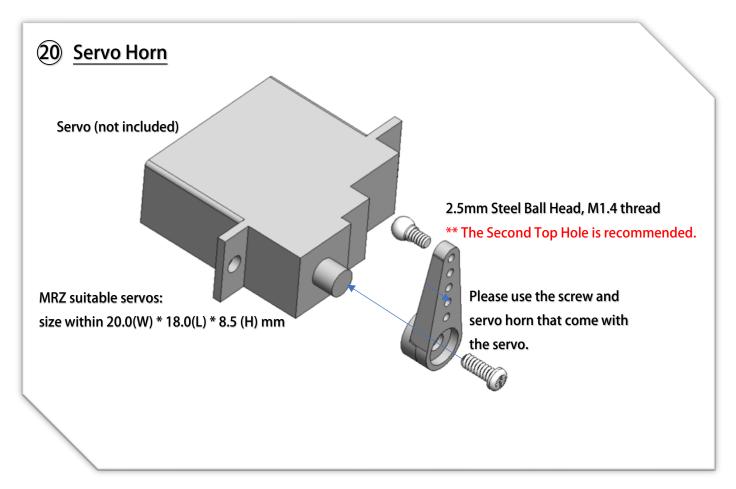

V1.1 Assembly Manual



#### (01) Chassis Center Pivot (open Bag 1 to 5)



## **O2** Chassis Center Pivot



























## 11) Side Springs (open Bag 09)



## 12 Body Post Plate



































### 21) Servo Installation (open Bag 10)



# 22 Lower Arms (open Bag 13)





















### **26** Upper Arms Preparation



## **Upper Arms Preparation**















YouTube Video: Scan this QR Code to see how to make the ball link Smooth and no wobble. https://www.youtube.com/watch?feature=youtu.be&v=RMhkoIUS\_og











































## 43 Adjust Ride Height and Droop



To have a good performance and stable car, the key point is to make sure there is "No droop" no matter what ride height the front it is. That means, the front arm is not able to drop down if you lift the car. Adjust it thru the "droop screw" of the lower arm to achieve this. (If you sway Bar is installed, the situation is different. it needs some droop to work well)



| MRZ-UP01   | M