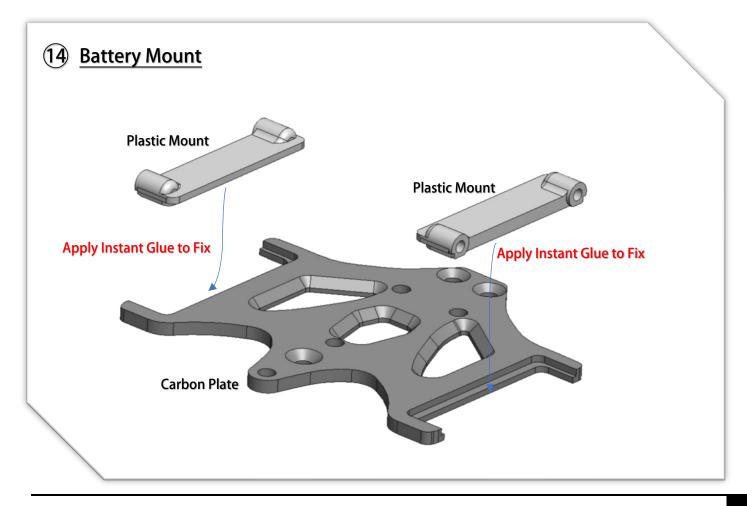

V1.1 Assembly Manual



#### (01) Chassis Center Pivot (open Bag 1 to 5)



## **O2** Chassis Center Pivot



























## 11) Side Springs (open Bag 09)



## 12 Body Post Plate



































### 21) Servo Installation (open Bag 10)



# 22 Lower Arms (open Bag 13)





















### **26** Upper Arms Preparation



## **Upper Arms Preparation**















YouTube Video: Scan this QR Code to see how to make the ball link Smooth and no wobble. https://www.youtube.com/watch?feature=youtu.be&v=RMhkoIUS\_og











































## 43 Adjust Ride Height and Droop



To have a good performance and stable car, the key point is to make sure there is "No droop" no matter what ride height the front it is. That means, the front arm is not able to drop down if you lift the car. Adjust it thru the "droop screw" of the lower arm to achieve this. (If you sway Bar is installed, the situation is different. it needs some droop to work w