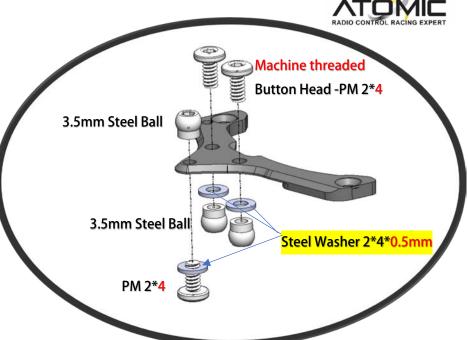

V1.1 Assembly Manual



#### (01) Chassis Center Pivot (open Bag 1 to 5)



## **O2** Chassis Center Pivot



























## 11) Side Springs (open Bag 09)



## 12 Body Post Plate



































### 21) Servo Installation (open Bag 10)



# 22 Lower Arms (open Bag 13)





















### **26** Upper Arms Preparation



## **Upper Arms Preparation**















YouTube Video: Scan this QR Code to see how to make the ball link Smooth and no wobble. https://www.youtube.com/watch?feature=youtu.be&v=RMhkoIUS\_og











































## 43 Adjust Ride Height and Droop



To have a good performance and stable car, the key point is to make sure there is "No droop" no matter what ride height the front it is. That means, the front arm is not able to drop down if you lift the car. Adjust it thru the "droop screw" of the lower arm to achieve this. (If you sway Bar is installed, the situation is different. it needs some droop to work well)



| MR