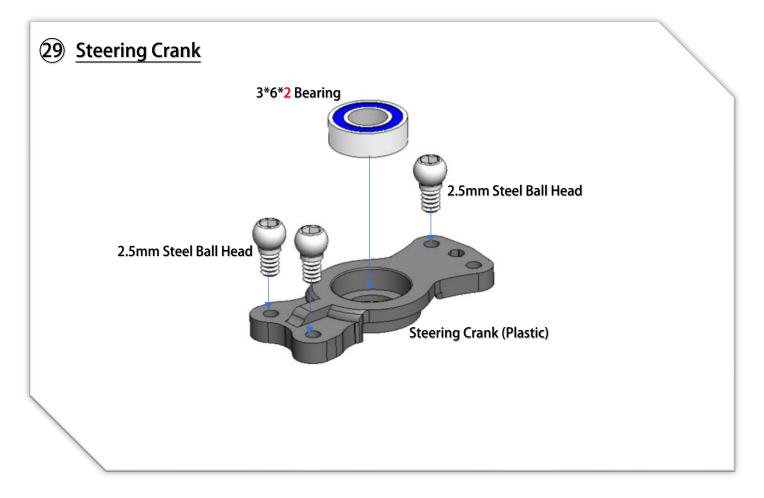

V1.1 Assembly Manual



#### (01) Chassis Center Pivot (open Bag 1 to 5)



## **O2** Chassis Center Pivot



























## 11) Side Springs (open Bag 09)



## 12 Body Post Plate



































### 21) Servo Installation (open Bag 10)



# 22 Lower Arms (open Bag 13)





















### **26** Upper Arms Preparation



## **Upper Arms Preparation**















YouTube Video: Scan this QR Code to see how to make the ball link Smooth and no wobble. https://www.youtube.com/watch?feature=youtu.be&v=RMhkoIUS\_og











































## 43 Adjust Ride Height and Droop



To have a good performance and stable car, the key point is to make sure there is "No droop" no matter what ride height the front it is. That means, the front arm is not able to drop down if you lift the car. Adjust it thru the "droop screw" of the lower arm to achieve this. (If you sway Bar is installed, the situation is different. it needs some droop to work well)



| MRZ-UP01   | MRZ Metal Servo Saver (M1.6 for BA-82MG)  |
|------------|-------------------------------------------|
| MRZ-UP02S  | MRZ Front Spring Soft (Blue)              |
| MRZ-UP02M