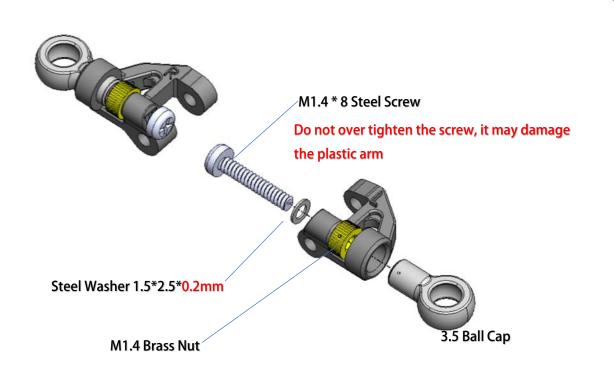

### **26** Upper Arms Preparation

## **Upper Arms Preparation**

YouTube Video: Scan this QR Code to see how to make the ball link Smooth and no wobble. https://www.youtube.com/watch?feature=youtu.be&v=RMhkoIUS\_og