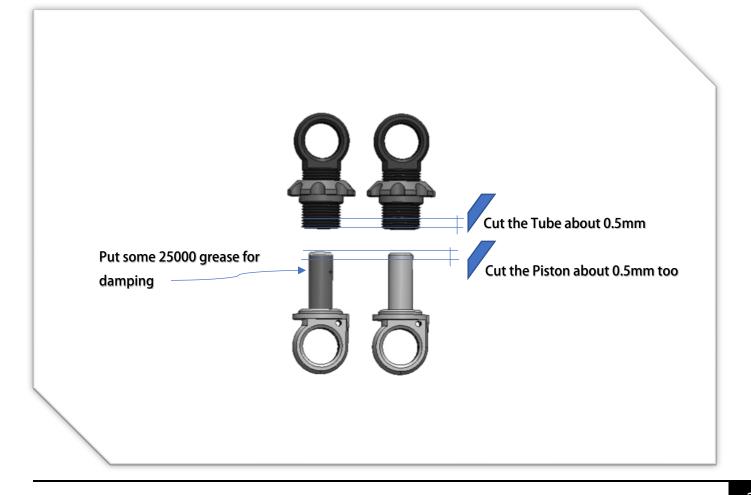

### **26** Upper Arms Preparation

## **Upper Arms Preparation**

YouTube Video: Scan this QR Code to see how to make the ball link Smooth and no wobble. https://www.youtube.com/watch?feature=youtu.be&v=RMhkoIUS\_og