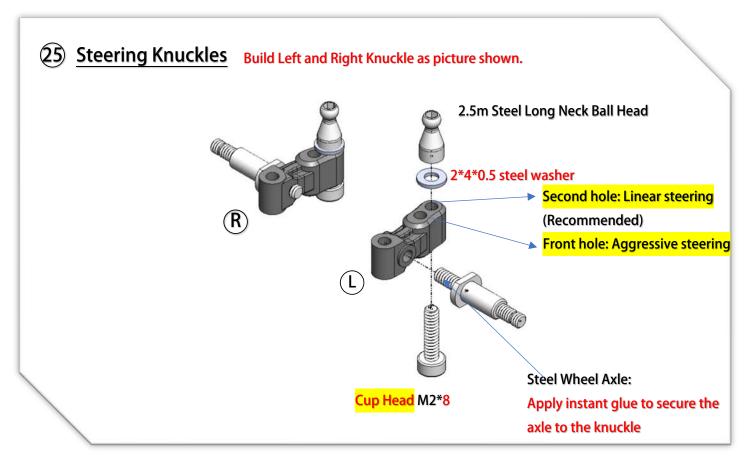

### **26** Upper Arms Preparation

## **Upper Arms Preparation**

YouTube Video: Scan this QR Code to see how to make the ball link Smooth and no wobble. https://www.youtube.com/watch?feature=youtu.be&v=RMhkoIUS\_og