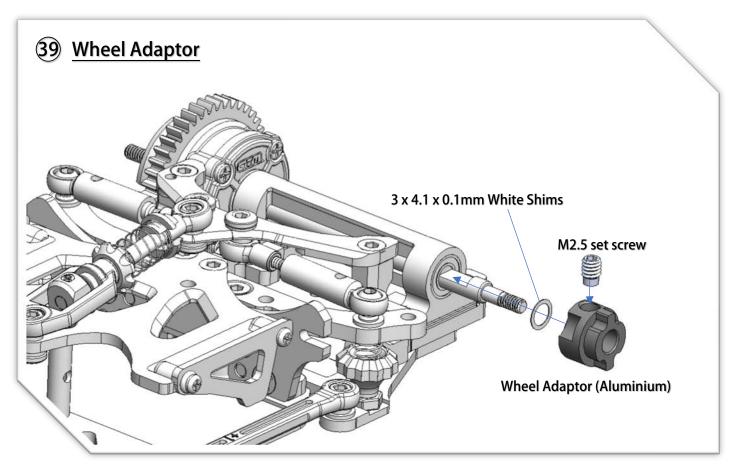

V1.1 Assembly Manual



#### (01) Chassis Center Pivot (open Bag 1 to 5)



## **O2** Chassis Center Pivot



























## 11) Side Springs (open Bag 09)



## 12 Body Post Plate



































### 21) Servo Installation (open Bag 10)



# 22 Lower Arms (open Bag 13)





















### **26** Upper Arms Preparation



## **Upper Arms Preparation**















YouTube Video: Scan this QR Code to see how to make the ball link Smooth and no wobble. https://www.youtube.com/watch?feature=youtu.be&v=RMhkoIUS\_og











































## 43 Adjust Ride Height and Droop



To have a good performance and stable car, the key point is to make sure there is "No droop" no matter what ride height the front it is. That means, the front arm is not able to drop down if you lift the car. Adjust it thru the "droop screw" of the lower arm to achieve this. (If you sway Bar is installed, the situation is different. it needs some droop to work well)



| MRZ-UP01   | MRZ Metal Servo Saver (M1.6 for BA-82MG)  |
|------------|-------------------------------------------|
| MRZ-UP02S  | MRZ Front Spring Soft (Blue)              |
| MRZ-UP02M  | MRZ Front Spring Medium (Red)             |
| MRZ-UP02H  | MRZ Front Spring Hard (White)             |
| MRZ-UP03XS | MRZ Side Spring Extra Soft (Green)        |
| MRZ-UP03S  | M