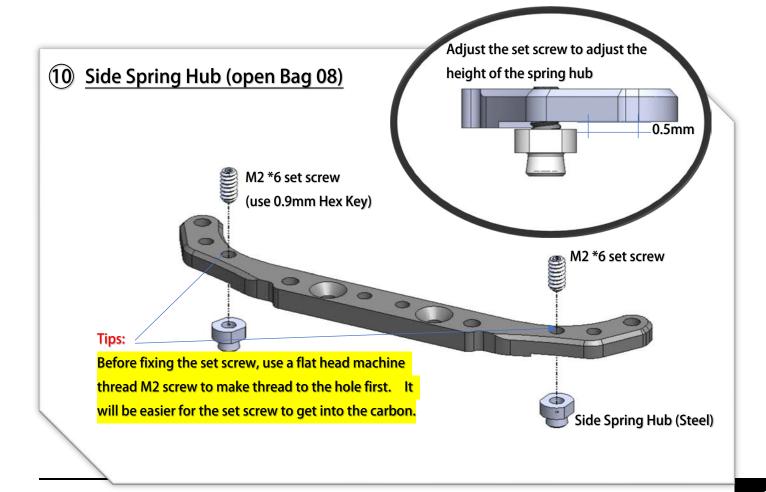

V1.1 Assembly Manual



#### (01) Chassis Center Pivot (open Bag 1 to 5)



## **O2** Chassis Center Pivot



























## 11) Side Springs (open Bag 09)



## 12 Body Post Plate



































### 21) Servo Installation (open Bag 10)



# 22 Lower Arms (open Bag 13)





















### **26** Upper Arms Preparation



## **Upper Arms Preparation**















YouTube Video: Scan this QR Code to see how to make the ball link Smooth and no wobble. https://www.youtube.com/watch?feature=youtu.be&v=RMhkoIUS\_og











































## 43 Adjust Ride Height and Droop



To have a good performance and stable car, the key point is to make sure there is "No droop" no matter what ride height the front it is. That means, the front arm is not able to drop down if you lift the car. Adjust it thru the "droop screw" of the lower arm to achieve this. (If you sway Bar i