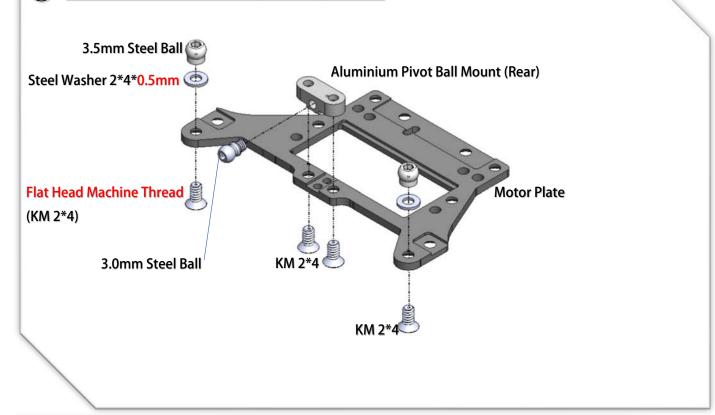

V1.1 Assembly Manual



#### (01) Chassis Center Pivot (open Bag 1 to 5)



## **O2** Chassis Center Pivot



























## 11) Side Springs (open Bag 09)



## 12 Body Post Plate



































### 21) Servo Installation (open Bag 10)



# 22 Lower Arms (open Bag 13)





















### **26** Upper Arms Preparation



## **Upper Arms Preparation**















YouTube Video: Scan this QR Code to see how to make the ball link Smooth and no wobble. https://www.youtube.com/watch?feature=youtu.be&v=RMhkoIUS\_og











































## 43 Adjust Ride Height and Droop



To have a good performance and stable car, the key point is to make sure there is "No droop" no matter what ride height the front it is. That means, the front arm is not able to drop down if you lift the car. Adjust it thru the "droop scr