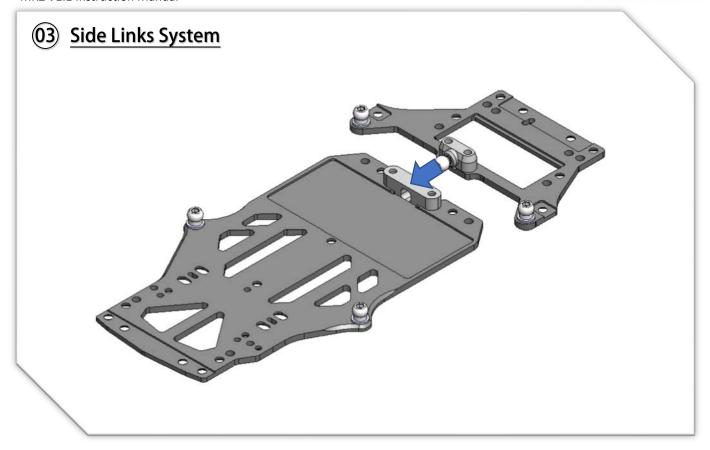

V1.1 Assembly Manual



#### (01) Chassis Center Pivot (open Bag 1 to 5)



## **O2** Chassis Center Pivot



























## 11) Side Springs (open Bag 09)



## 12 Body Post Plate



































### 21) Servo Installation (open Bag 10)



# 22 Lower Arms (open Bag 13)





















### **26** Upper Arms Preparation



## **Upper Arms Preparation**















YouTube Video: Scan this QR Code to see how to make the ball link Smooth and no wobble. https://www.youtube.com/watch?feature=youtu.be&v=RMhkoIUS\_og











































## 43 Adjust Ride Height and Droop



To have a good performance and stable car, the key point is to make sure there is "No droop" no matter what ride height the front it is. That means, the front arm is not able to drop down if you lift the car. Adjust it thru the "droop screw" of the lower arm to achieve this.