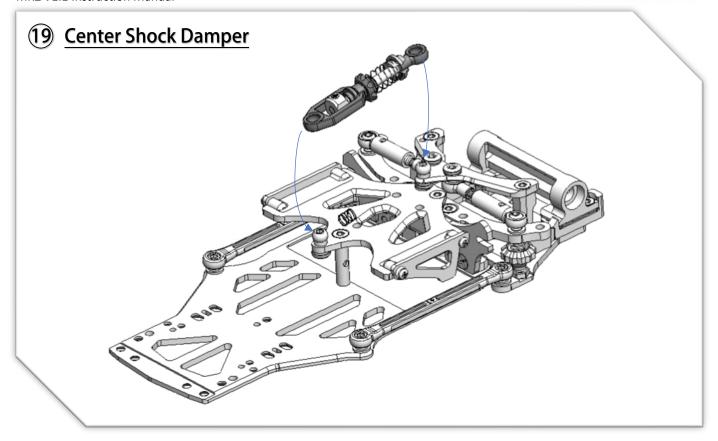

V1.1 Assembly Manual



#### (01) Chassis Center Pivot (open Bag 1 to 5)



## **O2** Chassis Center Pivot



























## 11) Side Springs (open Bag 09)



## 12 Body Post Plate



































### 21) Servo Installation (open Bag 10)



# 22 Lower Arms (open Bag 13)





















### **26** Upper Arms Preparation



## **Upper Arms Preparation**















YouTube Video: Scan this QR Code to see how to make the ball link Smooth and no wobble. https://www.youtube.com/watch?feature=youtu.be&v=RMhkoIUS\_og











































## 43 Adjust Ride Height and Droop



To have a good performance and stable car, the key point is to make sure there is "No droop" no matter what ride height the front it is. That means, the front arm is not able to drop down if you lift the car. Adjust it thru the "droop screw" of the lower arm to achieve this. (If you sway Bar is installed, the situation is different. it needs some droop to work well)



| MRZ-UP01   |