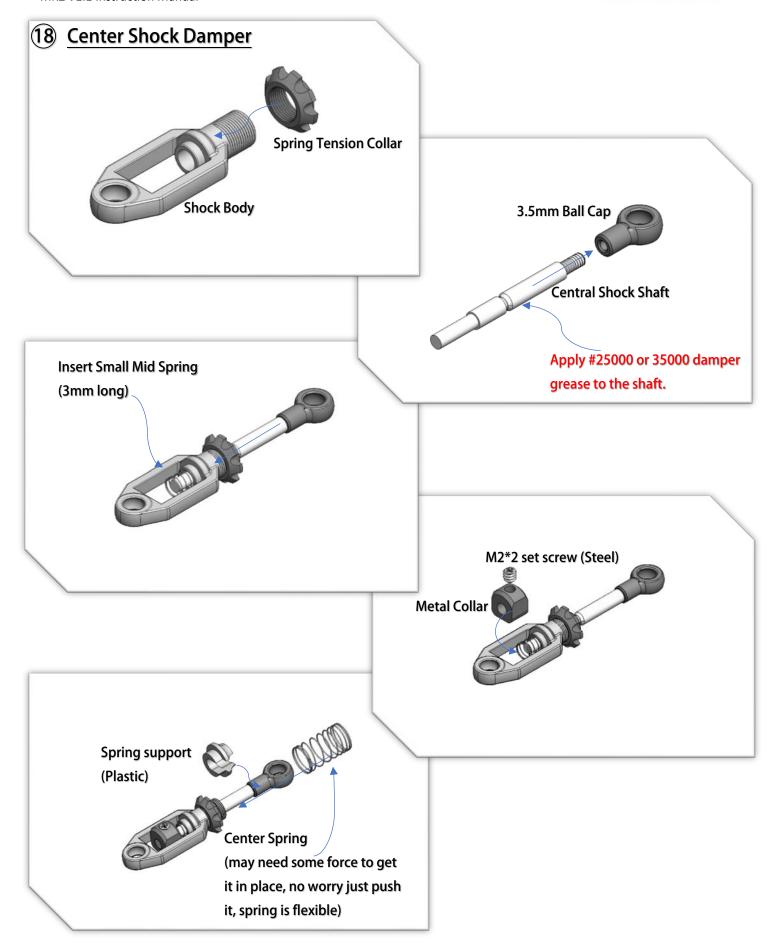

V1.1 Assembly Manual



#### (01) Chassis Center Pivot (open Bag 1 to 5)



## **O2** Chassis Center Pivot



























## 11) Side Springs (open Bag 09)



## 12 Body Post Plate



































### 21) Servo Installation (open Bag 10)



# 22 Lower Arms (open Bag 13)





















### **26** Upper Arms Preparation



## **Upper Arms Preparation**















YouTube Video: Scan this QR Code to see how to make the ball link Smooth and no wobble. https://www.youtube.com/watch?feature=youtu.be&v=RMhkoIUS\_og











































## 43 Adjust Ride Height and Droop



To have a good performance and stable car, the key point is to make sure there is "No droop" no matter what ride height the front it is. That means, the front arm is not able to drop down if you lift the car. Adjust it thru the "droop screw" of the lower arm to achieve this. (If you sway Bar is installed, the situation is different. it needs some droop to work well)



| MRZ-UP01