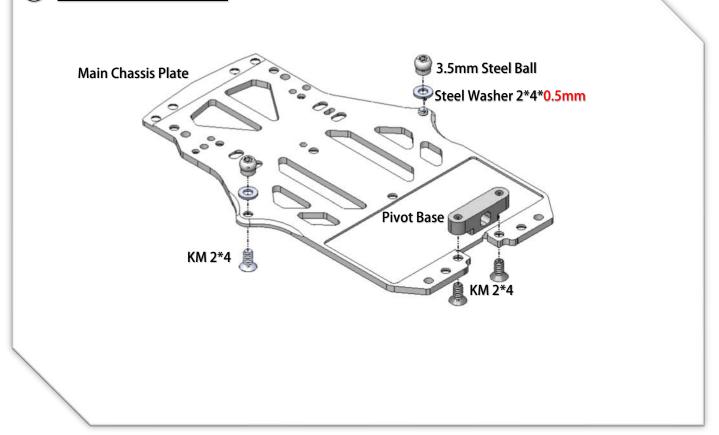

V1.1 Assembly Manual



#### (01) Chassis Center Pivot (open Bag 1 to 5)



## **O2** Chassis Center Pivot



























## 11) Side Springs (open Bag 09)



## 12 Body Post Plate



































### 21) Servo Installation (open Bag 10)



# 22 Lower Arms (open Bag 13)





















### **26** Upper Arms Preparation



## **Upper Arms Preparation**















YouTube Video: Scan this QR Code to see how to make the ball link Smooth and no wobble. https://www.youtube.com/watch?feature=youtu.be&v=RMhkoIUS\_og











































## 43 Adjust Ride Height and Droop



To have a good performance and stable car, the key point is to make sure there is "No droop" no matter what ride height the front it is. That means, the front arm is not able to drop down if you lift the car. Adjust it thru the "droop screw" of the lower arm to achieve th