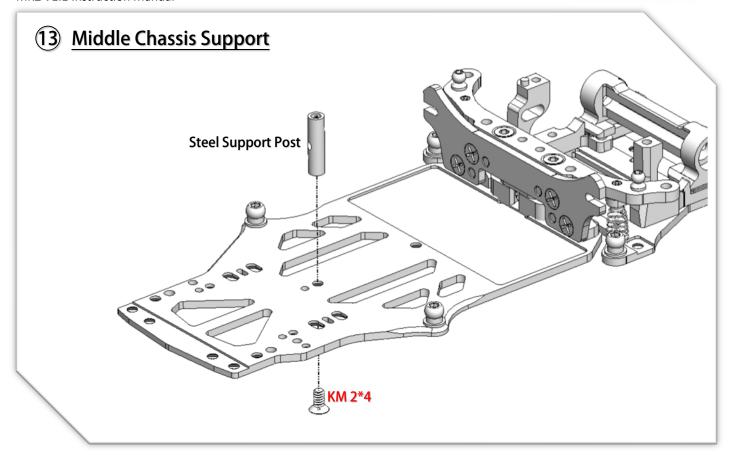

V1.1 Assembly Manual



#### (01) Chassis Center Pivot (open Bag 1 to 5)



## **O2** Chassis Center Pivot



























## 11) Side Springs (open Bag 09)



## 12 Body Post Plate



































### 21) Servo Installation (open Bag 10)



# 22 Lower Arms (open Bag 13)





















### **26** Upper Arms Preparation



## **Upper Arms Preparation**















YouTube Video: Scan this QR Code to see how to make the ball link Smooth and no wobble. https://www.youtube.com/watch?feature=youtu.be&v=RMhkoIUS\_og











































## 43 Adjust Ride Height and Droop



To have a good performance and stable car, the key point is to make sure there is "No droop" no matter what ride height the front it is. That means, the front arm is not able to drop down if you lift the car. Adjust it thru the "droop screw" of the lower arm to achieve this. (If you sway Bar is installed, the situation is different. it needs some droop to work