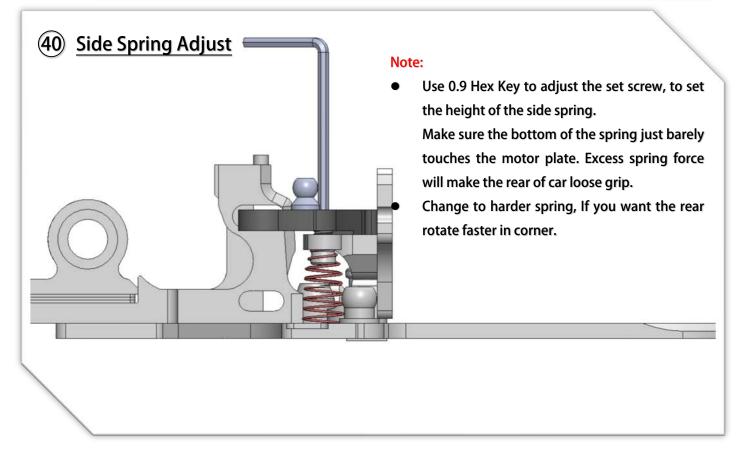

V1.1 Assembly Manual



#### (01) Chassis Center Pivot (open Bag 1 to 5)



## **O2** Chassis Center Pivot



























## 11) Side Springs (open Bag 09)



## 12 Body Post Plate



































### 21) Servo Installation (open Bag 10)



# 22 Lower Arms (open Bag 13)





















### **26** Upper Arms Preparation



## **Upper Arms Preparation**















YouTube Video: Scan this QR Code to see how to make the ball link Smooth and no wobble. https://www.youtube.com/watch?feature=youtu.be&v=RMhkoIUS\_og











































## 43 Adjust Ride Height and Droop



To have a good performance and stable car, the key point is to make sure there is "No droop" no matter what ride height the front it is. That means, the front arm is not able to drop down if you lift the car. Adjust it thru the "droop screw" of the lower arm to achieve this. (If you sway Bar is installed, the situation is different. it needs some droop to work well)



| MRZ-UP01   | MRZ Metal Servo Saver (M1.6 for BA-82MG)  |
|------------|-------------------------------------------|
| MRZ-UP02S  | MRZ Front Spring Soft (Blue)              |
| MRZ-UP02M  | MRZ Front Spring Medium (Red)             |
| MRZ-UP02H  | MRZ Front Spring Hard (White)             |
| MRZ-UP03XS | MRZ Side Spring Extra Soft (Green)        |
| MRZ-UP03S  | MRZ Sid