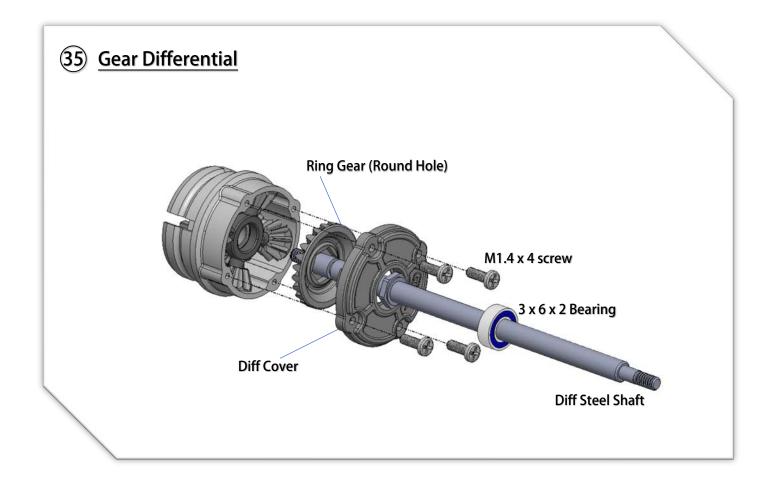

V1.1 Assembly Manual



#### (01) Chassis Center Pivot (open Bag 1 to 5)



## **O2** Chassis Center Pivot



























## 11) Side Springs (open Bag 09)



## 12 Body Post Plate



































### 21) Servo Installation (open Bag 10)



# 22 Lower Arms (open Bag 13)





















### **26** Upper Arms Preparation



## **Upper Arms Preparation**















YouTube Video: Scan this QR Code to see how to make the ball link Smooth and no wobble. https://www.youtube.com/watch?feature=youtu.be&v=RMhkoIUS\_og











































## 43 Adjust Ride Height and Droop



To have a good performance and stable car, the key point is to make sure there is "No droop" no matter what ride height the front it is. That means, the front arm is not able to drop down if you lift the car. Adjust it thru the "droop screw" of the lower arm to achieve this. (If you sway Bar is installed, the situation is different. it needs some droop to work well)



| MRZ-UP01   | MRZ Metal Servo Saver (M1.6 for BA-82MG)  |
|------------|-------------------------------------------|
| MRZ-UP02S  | MRZ Front Spring Soft (Blue)              |
| MRZ-UP02M  | MRZ Front Spring Medium (Red)             |
| MRZ-UP02H  | MRZ Front Spring Hard (White)             |
| MRZ-UP03XS | MRZ Side Spring Extra Soft (Green)        |
| MR