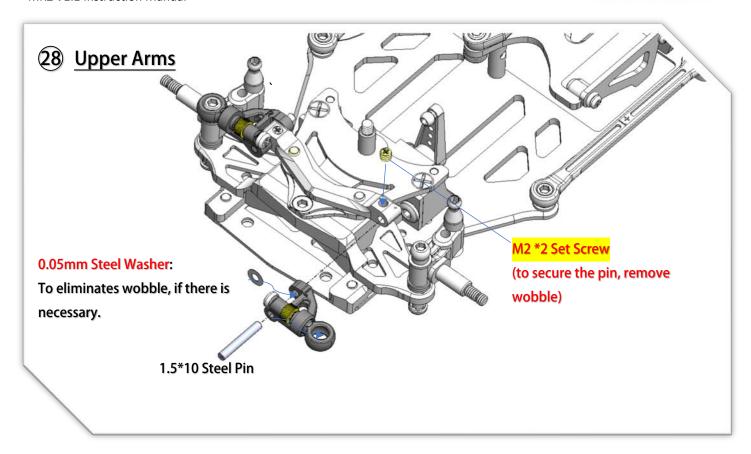

V1.1 Assembly Manual



#### (01) Chassis Center Pivot (open Bag 1 to 5)



## **O2** Chassis Center Pivot



























## 11) Side Springs (open Bag 09)



## 12 Body Post Plate



































### 21) Servo Installation (open Bag 10)



# 22 Lower Arms (open Bag 13)





















### **26** Upper Arms Preparation



## **Upper Arms Preparation**















YouTube Video: Scan this QR Code to see how to make the ball link Smooth and no wobble. https://www.youtube.com/watch?feature=youtu.be&v=RMhkoIUS\_og











































## 43 Adjust Ride Height and Droop



To have a good performance and stable car, the key point is to make sure there is "No droop" no matter what ride height the front it is. That means, the front arm is not able to drop down if you lift the car. Adjust it thru the "droop screw" of the lower arm to achieve this. (If you sway Bar is installed, the situation is different. it needs some droop to work well)



| MRZ-UP01   | MRZ Metal Servo Saver (M1.6 for BA-82MG)  |
|------------|-------------------------------------------|
| MRZ-UP02S  | MRZ Front Spring Soft (Blue)              |
| MRZ-UP02