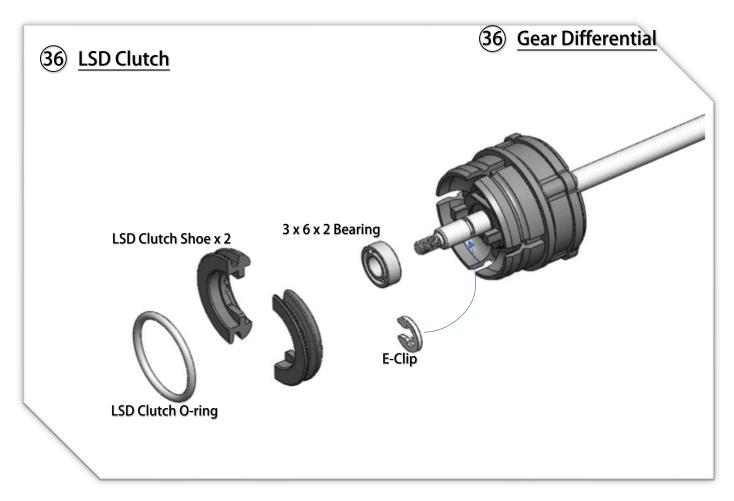

V1.1 Assembly Manual



#### (01) Chassis Center Pivot (open Bag 1 to 5)



## **O2** Chassis Center Pivot



























## 11) Side Springs (open Bag 09)



## 12 Body Post Plate



































### 21) Servo Installation (open Bag 10)



# 22 Lower Arms (open Bag 13)





















### **26** Upper Arms Preparation



## **Upper Arms Preparation**















YouTube Video: Scan this QR Code to see how to make the ball link Smooth and no wobble. https://www.youtube.com/watch?feature=youtu.be&v=RMhkoIUS\_og











































## 43 Adjust Ride Height and Droop



To have a good performance and stable car, the key point is to make sure there is "No droop" no matter what ride height the front it is. That means, the front arm is not able to drop down if you lift the car. Adjust it thru the "droop screw" of the lower arm to achieve this. (If you sway Bar is installed, the situation is different. it needs some droop to work well)



| MRZ-UP01   | MRZ Metal Servo Saver (M1.6 for BA-82MG)  |
|------------|-------------------------------------------|
| MRZ-UP02S  | MRZ Front Spring Soft (Blue)              |
| MRZ-UP02M  | MRZ Front Spring Medium (Red)             |
| MRZ-UP02H  | MRZ Front Spring Hard (White)             |
| MRZ-UP03XS | MRZ Side Spring Extra Soft (Green)        |
| MRZ-UP