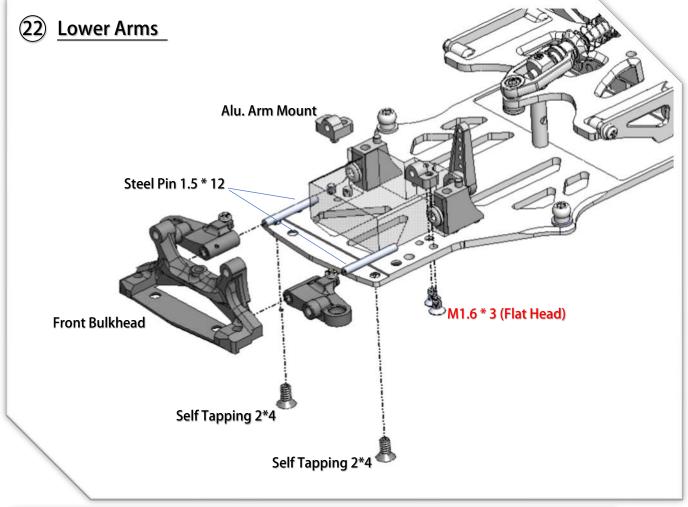

V1.1 Assembly Manual



#### (01) Chassis Center Pivot (open Bag 1 to 5)



## **O2** Chassis Center Pivot



























## 11) Side Springs (open Bag 09)



## 12 Body Post Plate



































### 21) Servo Installation (open Bag 10)



# 22 Lower Arms (open Bag 13)





















### **26** Upper Arms Preparation



## **Upper Arms Preparation**















YouTube Video: Scan this QR Code to see how to make the ball link Smooth and no wobble. https://www.youtube.com/watch?feature=youtu.be&v=RMhkoIUS\_og











































## 43 Adjust Ride Height and Droop



To have a good performance and stable car, the key point is to make sure there is "No droop" no matter what ride height the front it is. That means, the front arm is not able to drop down if you lift the car. Adjust it thru the "droop screw" of the lower arm to achieve this. (If you sway Bar is installed, the situation is different. it needs some droop to work well)



| MRZ-UP01   | MRZ Metal Servo Saver (M1.6 for BA-82MG)  |
|------------|--------------------------