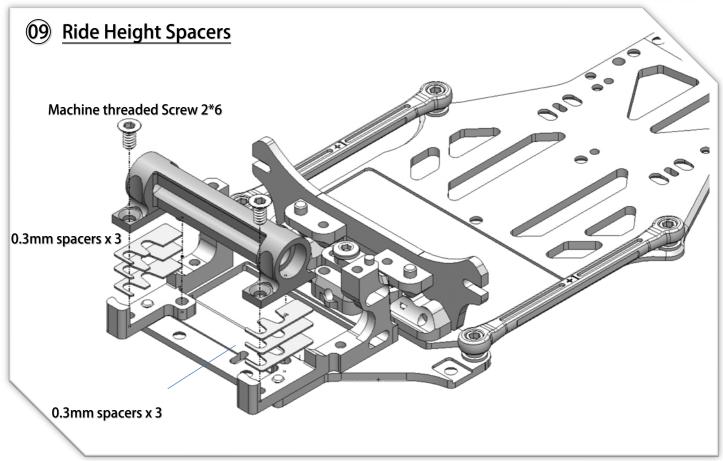

## 43 Adjust Ride Height and Droop

To have a good performance and stable car, the key point is to make sure there is "No droop" no matter what ride height the front it is. That means, the front arm is not able to drop down if you lift the car. Adjust it thru the "droop screw" of the lower arm to achieve this. (If you sway Bar is installed, the situation is different. it needs some droop to work well)