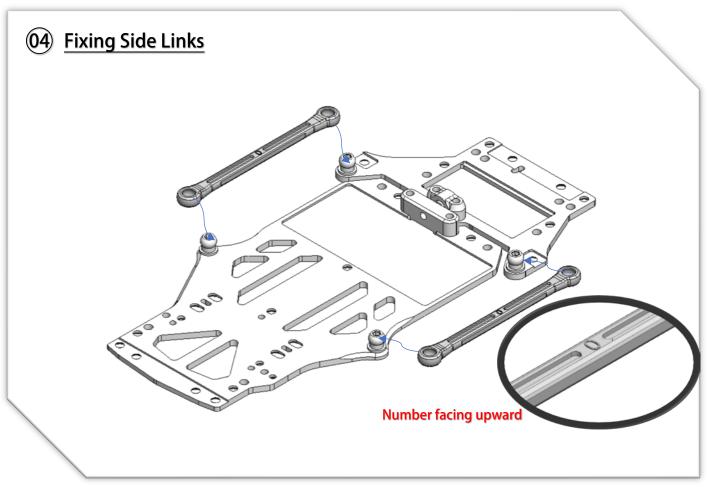

V1.1 Assembly Manual



#### (01) Chassis Center Pivot (open Bag 1 to 5)



## **O2** Chassis Center Pivot



























## 11) Side Springs (open Bag 09)



## 12 Body Post Plate



































### 21) Servo Installation (open Bag 10)



# 22 Lower Arms (open Bag 13)





















### **26** Upper Arms Preparation



## **Upper Arms Preparation**















YouTube Video: Scan this QR Code to see how to make the ball link Smooth and no wobble. https://www.youtube.com/watch?feature=youtu.be&v=RMhkoIUS\_og











































## 43 Adjust Ride Height and Droop



To have a good performance and stable car, the key point is to make sure there is "No droop" no matter what ride height the front it is. That means, the front arm is not able to drop down if you lift the car. Adjust it thru the "droop screw" of the lower arm to achieve this. (I