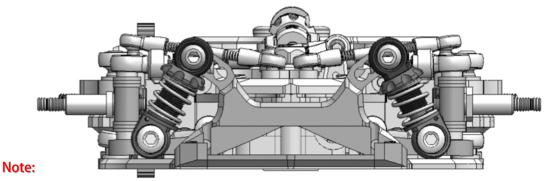

## 43 Adjust Ride Height and Droop

To have a good performance and stable car, the key point is to make sure there is "No droop" no matter what ride height the front it is. That means, the front arm is not able to drop down if you lift the car. Adjust it thru the "droop screw" of the lower arm to achieve this. (If you sway Bar is installed, the situation is different. it needs some droop to work well)