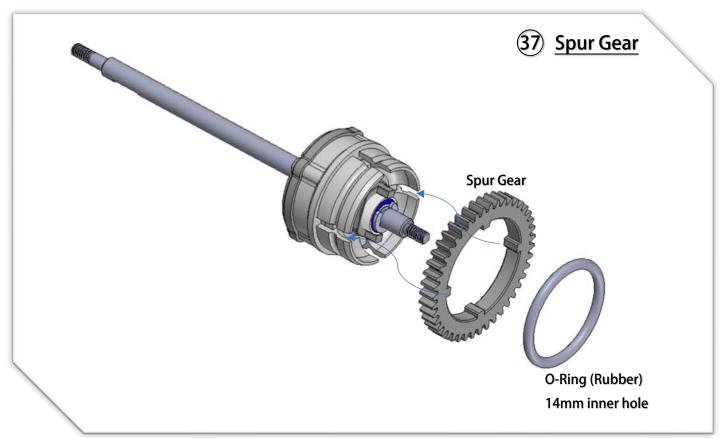

V1.1 Assembly Manual



#### (01) Chassis Center Pivot (open Bag 1 to 5)



## **O2** Chassis Center Pivot



























## 11) Side Springs (open Bag 09)



## 12 Body Post Plate



































### 21) Servo Installation (open Bag 10)



# 22 Lower Arms (open Bag 13)





















### **26** Upper Arms Preparation



## **Upper Arms Preparation**















YouTube Video: Scan this QR Code to see how to make the ball link Smooth and no wobble. https://www.youtube.com/watch?feature=youtu.be&v=RMhkoIUS\_og











































## 43 Adjust Ride Height and Droop



To have a good performance and stable car, the key point is to make sure there is "No droop" no matter what ride height the front it is. That means, the front arm is not able to drop down if you lift the car. Adjust it thru the "droop screw" of the lower arm to achieve this. (If you sway Bar is installed, the situation is different. it needs some droop to work well)



| MRZ-UP01   | MRZ Metal Servo Saver (M1.6 for BA-82MG)  |
|------------|-------------------------------------------|
| MRZ-UP02S  | MRZ Front Spring Soft (Blue)              |
| MRZ-UP02M  | MRZ Front Spring Medium (Red)             |
| MRZ-UP02H  | MRZ Front Spring Hard (White)             |
| MRZ-UP03XS | MRZ Side Spring Extra Soft (Green)        |
| MRZ-UP03