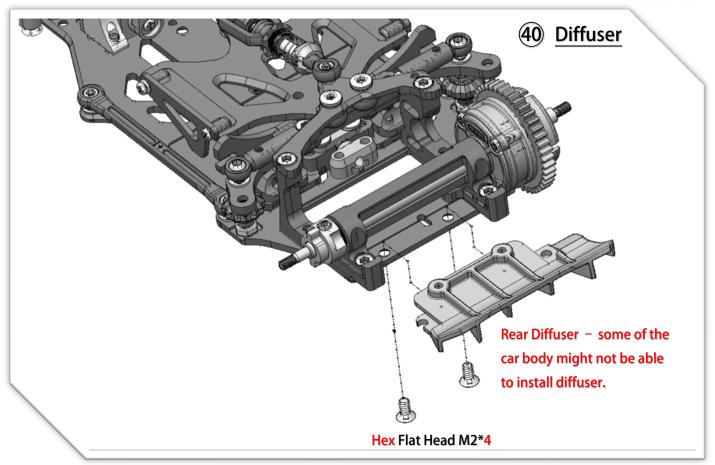

V1.1 Assembly Manual



#### (01) Chassis Center Pivot (open Bag 1 to 5)



## **O2** Chassis Center Pivot



























## 11) Side Springs (open Bag 09)



## 12 Body Post Plate



































### 21) Servo Installation (open Bag 10)



# 22 Lower Arms (open Bag 13)





















### **26** Upper Arms Preparation



## **Upper Arms Preparation**















YouTube Video: Scan this QR Code to see how to make the ball link Smooth and no wobble. https://www.youtube.com/watch?feature=youtu.be&v=RMhkoIUS\_og











































## 43 Adjust Ride Height and Droop



To have a good performance and stable car, the key point is to make sure there is "No droop" no matter what ride height the front it is. That means, the front arm is not able to drop down if you lift the car. Adjust it thru the "droop screw" of the lower arm to achieve this. (If you sway Bar is installed, the situation is different. it needs some droop to work well)



| MRZ-UP01   | MRZ Metal Servo Saver (M1.6 for BA-82MG)  |
|------------|-------------------------------------------|
| MRZ-UP02S  | MRZ Front Spring Soft (Blue)              |
| MRZ-UP02M  | MRZ Front Spring Medium (Red)             |
| MRZ-UP02H  | MRZ Front Spring Hard (White)             |
| MRZ-UP03XS | MRZ Side Spring Extra Soft (Green)        |
| MRZ-UP03S  | MRZ S