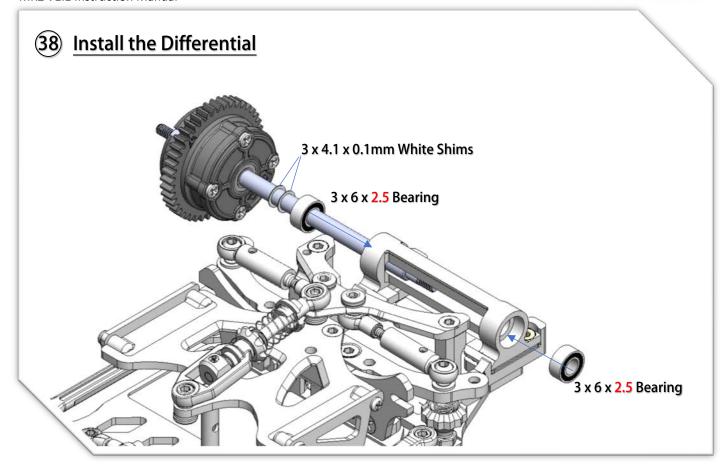

V1.1 Assembly Manual



#### (01) Chassis Center Pivot (open Bag 1 to 5)



## **O2** Chassis Center Pivot



























## 11) Side Springs (open Bag 09)



## 12 Body Post Plate



































### 21) Servo Installation (open Bag 10)



# 22 Lower Arms (open Bag 13)





















### **26** Upper Arms Preparation



## **Upper Arms Preparation**















YouTube Video: Scan this QR Code to see how to make the ball link Smooth and no wobble. https://www.youtube.com/watch?feature=youtu.be&v=RMhkoIUS\_og











































## 43 Adjust Ride Height and Droop



To have a good performance and stable car, the key point is to make sure there is "No droop" no matter what ride height the front it is. That means, the front arm is not able to drop down if you lift the car. Adjust it thru the "droop screw" of the lower arm to achieve this. (If you sway Bar is installed, the situation is different. it needs some droop to work well)



| MRZ-UP01   | MRZ Metal Servo Saver (M1.6 for BA-82MG)  |
|------------|-------------------------------------------|
| MRZ-UP02S  | MRZ Front Spring Soft (Blue)              |
| MRZ-UP02M  | MRZ Front Spring Medium (Red)             |
| MRZ-UP02H  | MRZ Front Spring Hard (White)             |
| MRZ-UP03XS | MRZ Side Spring Extra Soft (Green)        |
| MRZ-UP03S  |