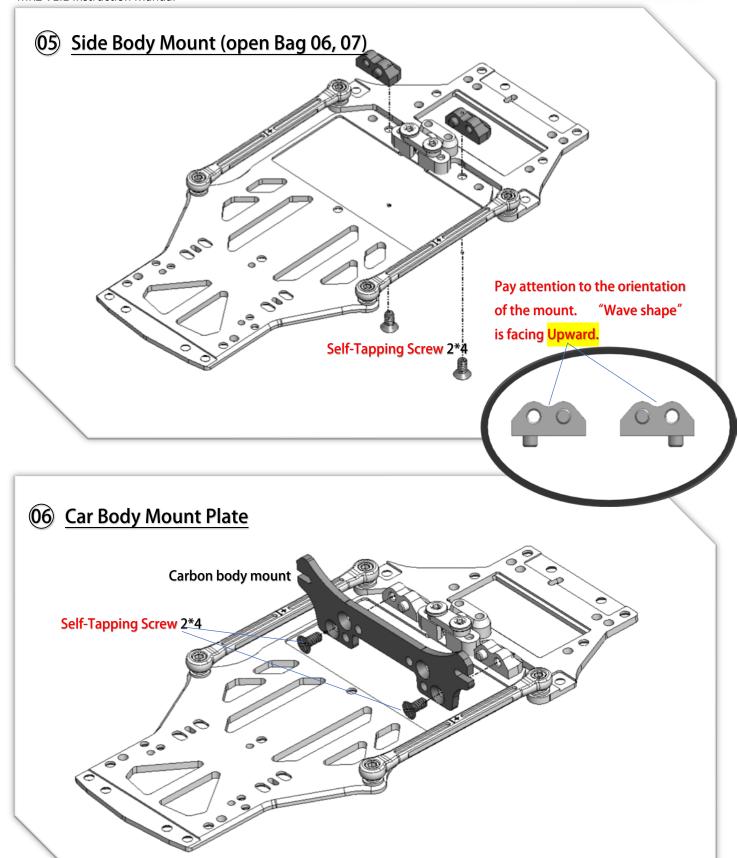

V1.1 Assembly Manual



#### (01) Chassis Center Pivot (open Bag 1 to 5)



## **O2** Chassis Center Pivot



























## 11) Side Springs (open Bag 09)



## 12 Body Post Plate



































### 21) Servo Installation (open Bag 10)



# 22 Lower Arms (open Bag 13)





















### **26** Upper Arms Preparation



## **Upper Arms Preparation**















YouTube Video: Scan this QR Code to see how to make the ball link Smooth and no wobble. https://www.youtube.com/watch?feature=youtu.be&v=RMhkoIUS\_og











































## 43 Adjust Ride Height and Droop



To have a good performance and stable car, the key point is to make sure there is "No droop" no matter what ride height the front it is. That means, the front arm is not able to drop down if you lift the car. Adjust it thru the "droop screw" of the lower arm to achieve this. (If yo