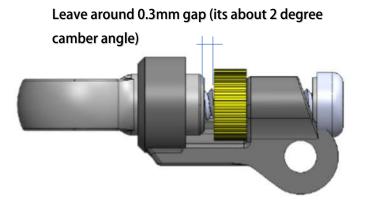

### **26** Upper Arms Preparation

## **Upper Arms Preparation**

YouTube Video: Scan this QR Code to see how to make the ball link Smooth and no wobble. https://www.youtube.com/watch?feature=youtu.be&v=RMhkoIUS\_og