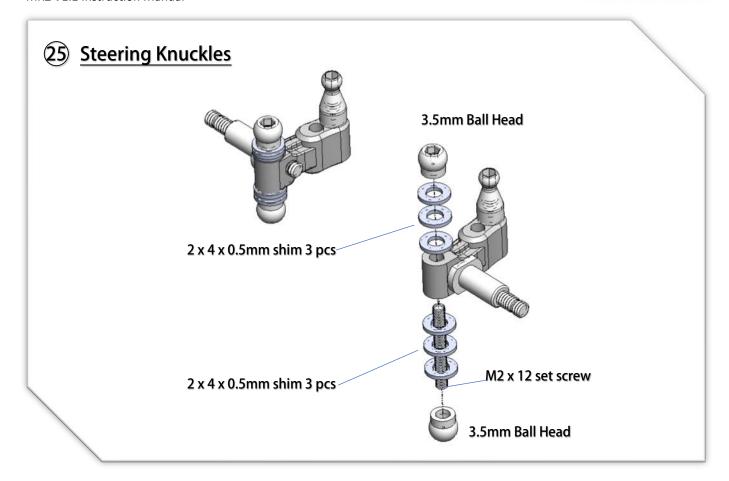

### **26** Upper Arms Preparation

## **Upper Arms Preparation**

YouTube Video: Scan this QR Code to see how to make the ball link Smooth and no wobble. https://www.youtube.com/watch?feature=youtu.be&v=RMhkoIUS\_og